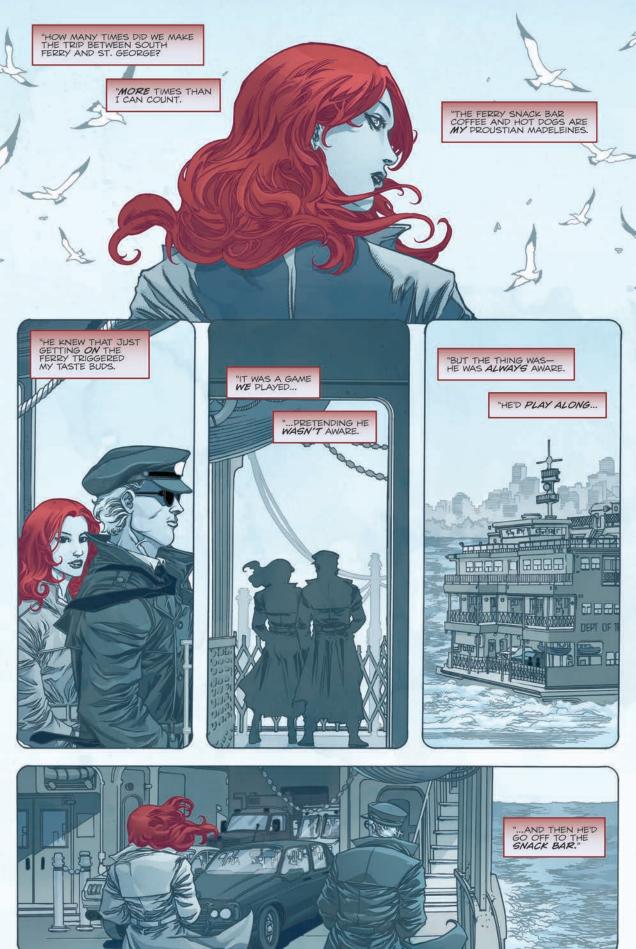

## SITREP

G.I. Joe. Cobra. Two opposing forces. Two powerful war machines, each made more lethal by the undeniable strength of their individual parts. But who and what are those parts?

In this issue: G.I. Joe's fierce and fiery field commander... SCARLETT!