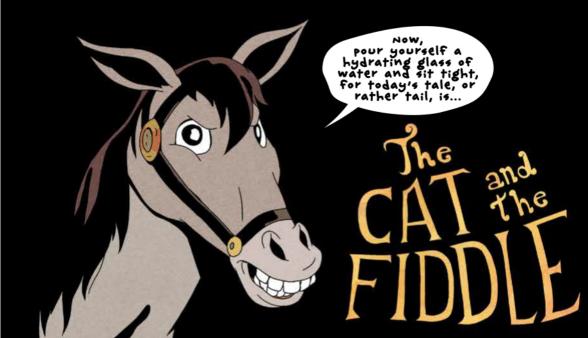

## CREATED BY PAT MCHALE

"THE CAT AND THE FIDDLE"
WRITTEN BY KIERNAN SJURSEN-LIEN
ILLUSTRATED BY JORGE MONLONGO
COLORS BY WHITNEY COGAR
LETTERS BY WARREN MONTGOMERY

COVER JESSE TISE
SUBSCRIPTION COVER KYLE SMART