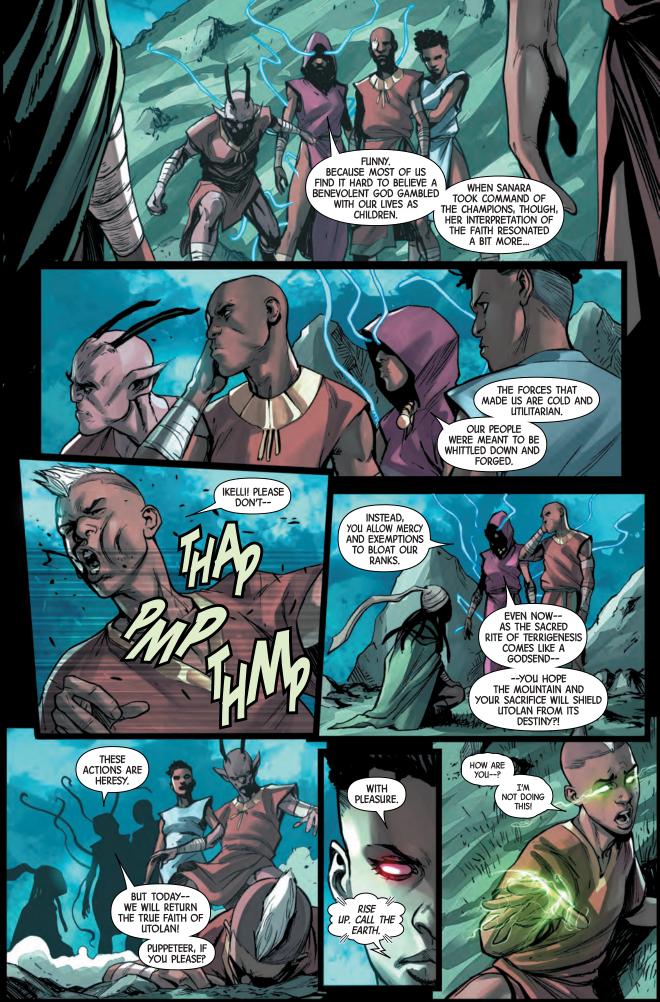

## ALL-NEW INHUMANS

Flint, Gorgon, and Ana Kravinoff have traveled to the Inhuman city of Utolan, where they discovered Flint's mother, Irellis, and sister, Ikelli.

> The isolationist Utolanians welcomed the group, although Ikelli and a council member, Sanara, see them as a threat to their planned coup of the city. Sanara managed to kidnap Ana, extracting tissue in order to harvest her Inhuman genetics. Meanwhile, Ikelli attacked and arrested Gorgon for unintentionally attacking an Utolanian woman with his mech-chair.

> > As if that wasn't enough, the Terrigen Cloud is headed for the city, threatening the Utolanian way of life. In an act of faith, Irellis has offered herself up as a sacrifice for the city, while Ikelli and Sanara use this opportunity to move ahead with their revolution.