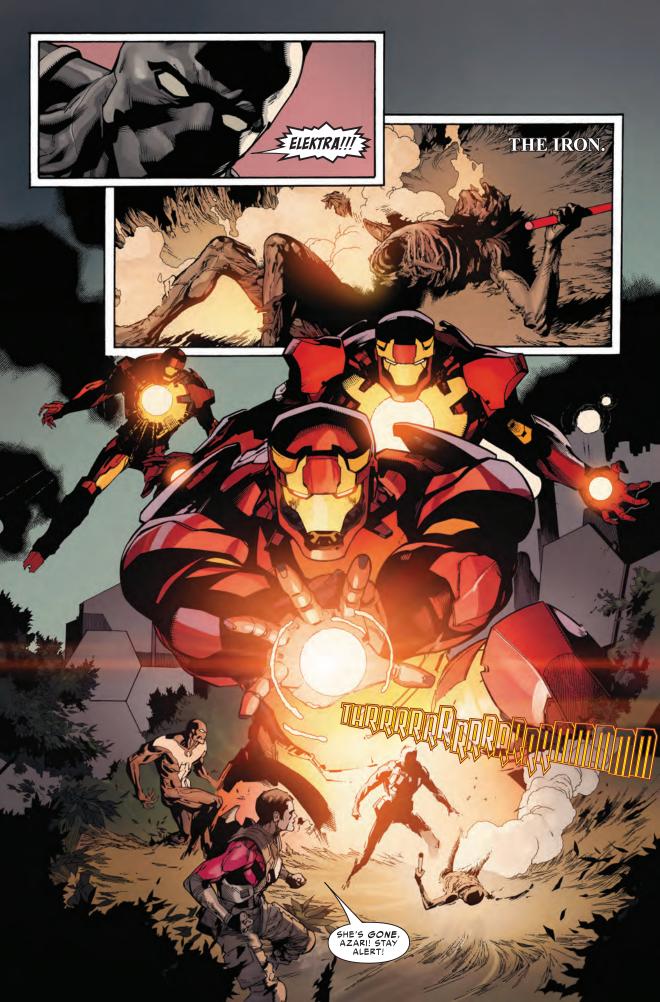

AND DISRUPTED THE PEACE TALKS BETWEEN THE IRON AND THE BLUE, BUT SHE WAS INTERCEPTED BY PROFESSOR X. MEANWHILE, STEVE ROGERS DISPATCHED A COVERT GROUP LED BY PETER PARKER INTO THE IRON TO STEAL RESOURCES FOR PROJECT BELLCURVE, A WEAPON THAT SHUTS DOWN SUPER-POWERS AND COULD CHANGE THE TIDE OF THE WAR...