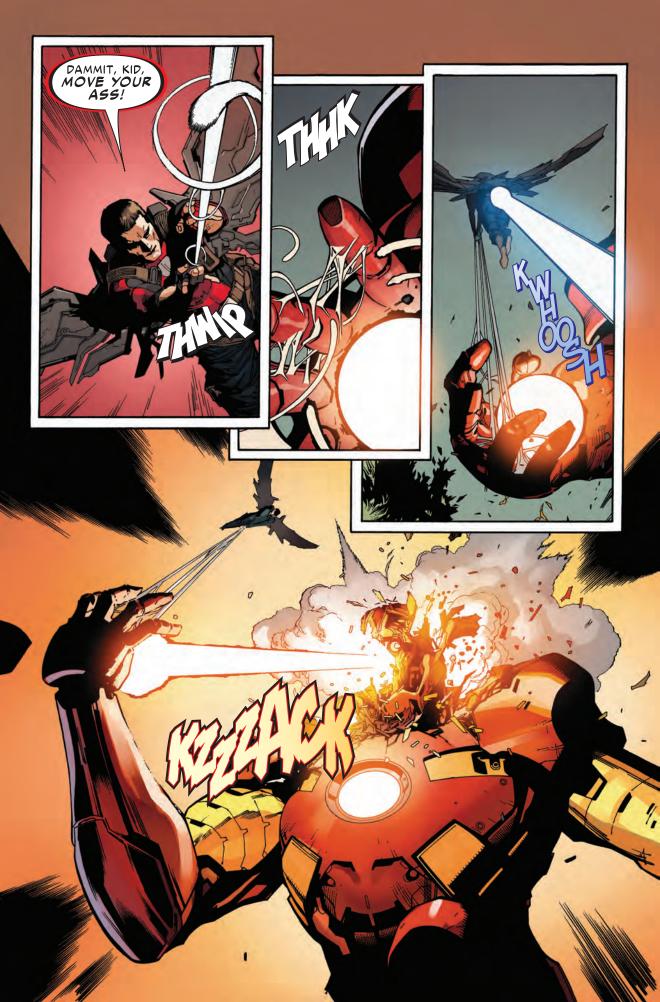

AND DISRUPTED THE PEACE TALKS BETWEEN THE IRON AND THE BLUE, BUT SHE WAS INTERCEPTED BY PROFESSOR X. MEANWHILE, STEVE ROGERS DISPATCHED A COVERT GROUP LED BY PETER PARKER INTO THE IRON TO STEAL RESOURCES FOR PROJECT BELLCURVE, A WEAPON THAT SHUTS DOWN SUPER-POWERS AND COULD CHANGE THE TIDE OF THE WAR...