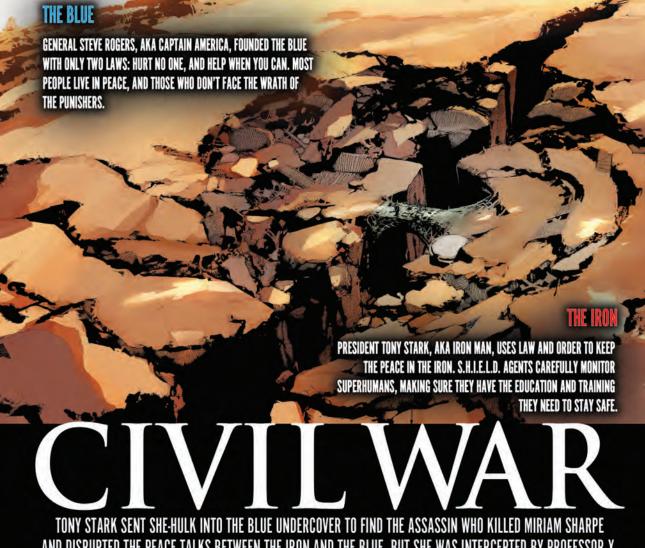

AND DISRUPTED THE PEACE TALKS BETWEEN THE IRON AND THE BLUE, BUT SHE WAS INTERCEPTED BY PROFESSOR X. MEANWHILE, STEVE ROGERS DISPATCHED A COVERT GROUP LED BY PETER PARKER INTO THE IRON TO STEAL RESOURCES FOR PROJECT BELLCURVE, A WEAPON THAT SHUTS DOWN SUPER-POWERS AND COULD CHANGE THE TIDE OF THE WAR...