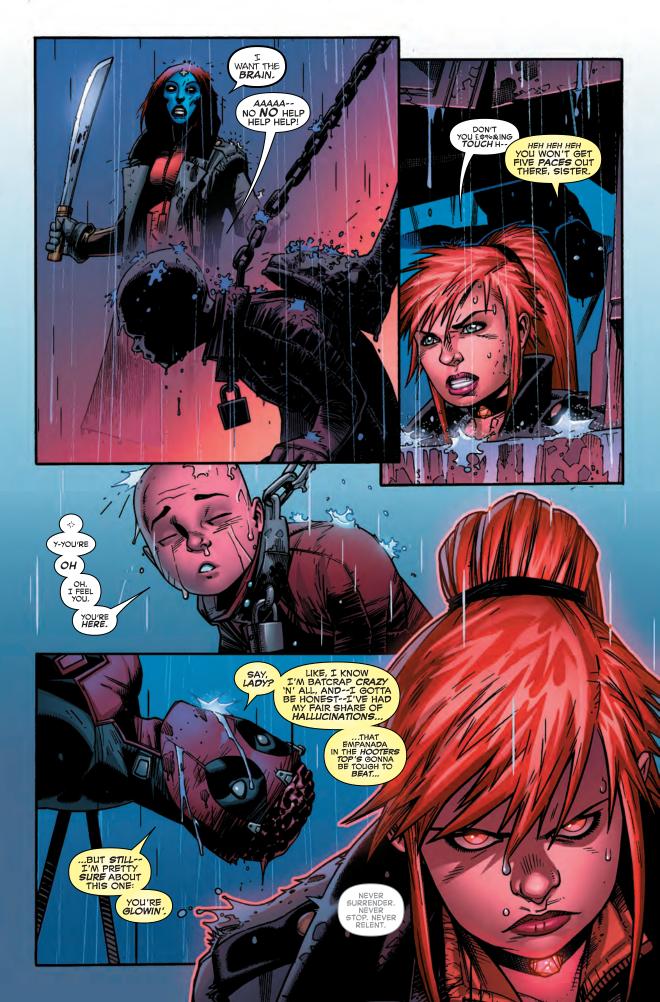

TELEPORTED DEEP INTO THE DEADLANDS BY A ROGUE ZOMBIE, SHIELD SECTION COMMANDER ELSA BLOODSTONE FOUND A MYSTERIOUS CHILD WHO DREDGED UP PAINFUL MEMORIES OF HER FATHER, ULYSSES BLOODSTONE.

WHEN THE CHILD WAS ABBUCTED BY AN UNUSUALLY INTELLIGENT SHAPESHIFTING ZOMBIE, ELSA RUSH To the rescue, only to stumble across the source of the zombie's intelligence: the merc wi MOUTH HIMSELF. DEADPOOL!