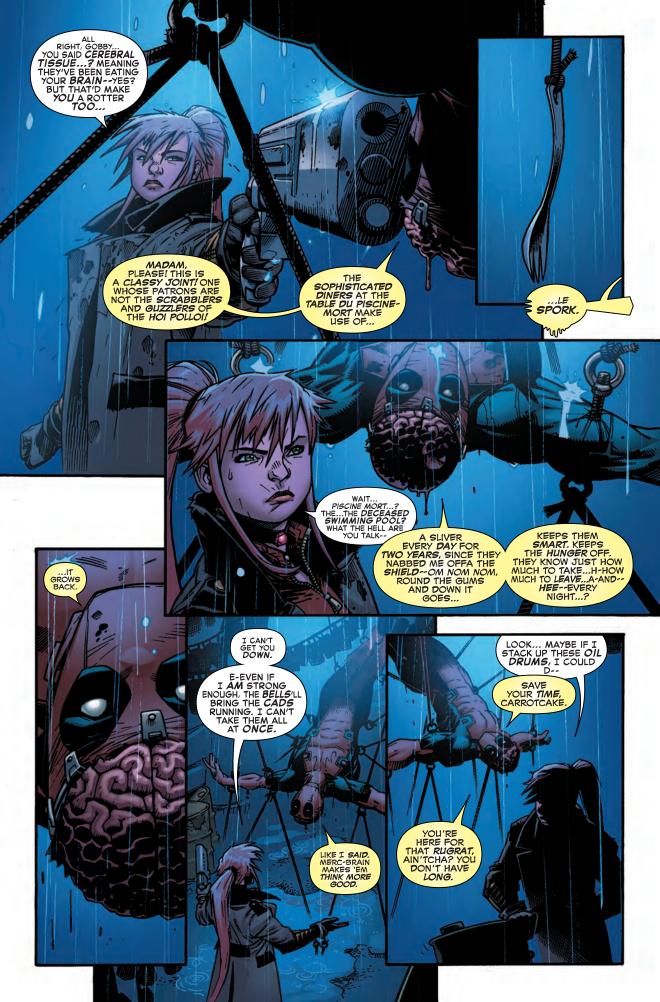

NOW. ALL THAT REMAINS...IS BATTLEWORLD:

MASSIVE, PATCHWORK PLANET COMPOSED OF THE FRAGMENTS OF WORLDS THAT NO LONGER EXIST, MAINTAINED BY THE IRON WILL OF ITS GOD AND MASTER, VICTOR VON DOOM!

FEW DOMAINS ARE MORE DANGEROUS THAN THE DEADLANDS, WHERE THE SOLDIERS OF THE SHIELD HOLD OFF A HORDE OF ZOMBIES.

TELEPORTED DEEP INTO THE DEADLANDS BY A ROGUE ZOMBIE, SHIELD SECTION COMMANDER ELSA BLOODSTONE FOUND A MYSTERIOUS CHILD WHO DREDGED UP PAINFUL MEMORIES OF HER FATHER, ULYSSES BLOODSTONE.

WHEN THE CHILD WAS ABBUCTED BY AN UNUSUALLY INTELLIGENT SHAPESHIFTING ZOMBIE, ELSA RUSH To the rescue, only to stumble across the source of the zombie's intelligence: the merc wi MOUTH HIMSELF. DEADPOOL!