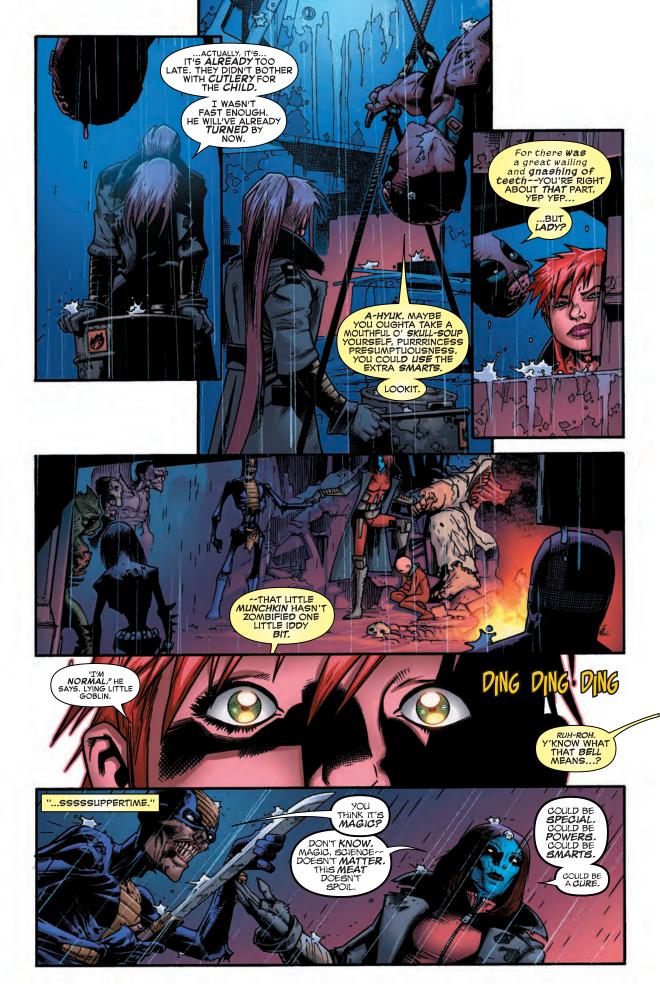

TELEPORTED DEEP INTO THE DEADLANDS BY A ROGUE ZOMBIE, SHIELD SECTION COMMANDER ELSA BLOODSTONE FOUND A MYSTERIOUS CHILD WHO DREDGED UP PAINFUL MEMORIES OF HER FATHER, ULYSSES BLOODSTONE.

WHEN THE CHILD WAS ABBUCTED BY AN UNUSUALLY INTELLIGENT SHAPESHIFTING ZOMBIE, ELSA RUSH To the rescue, only to stumble across the source of the zombie's intelligence: the merc wi MOUTH HIMSELF. DEADPOOL!