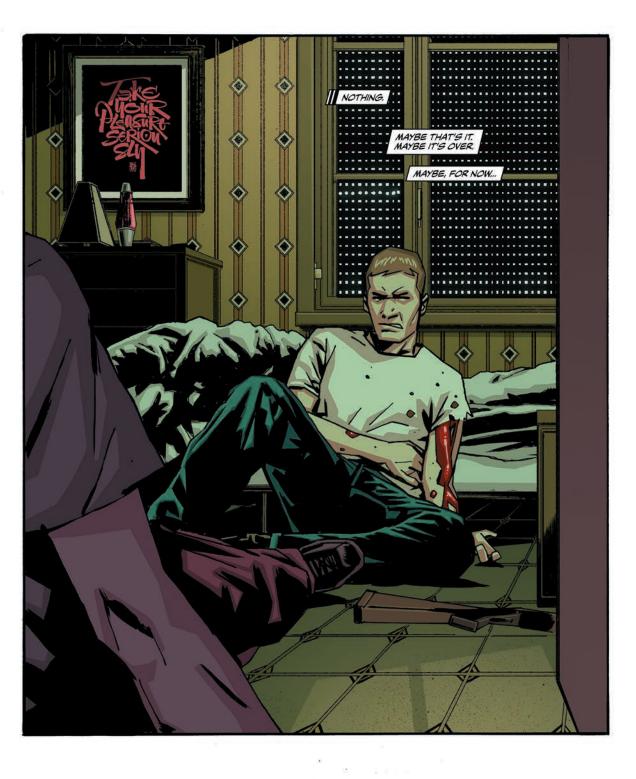

## James Sallis' BENEDETTO • FUSO • LEWIS

SITTING WITH HIS BACK AGAINST THE INSIDE WALL OF A MOTEL, WATCHING POOLS OF BLOOD LAP TOWARD HIM, HE WONDERS WHETHER HE'S MADE A TERRIBLE MISTAKE. LATER OF COURSE, THERE'D BE NO DOUBT. BUT FOR NOW HE IS, AS THEY SAY, IN THE MOMENT...