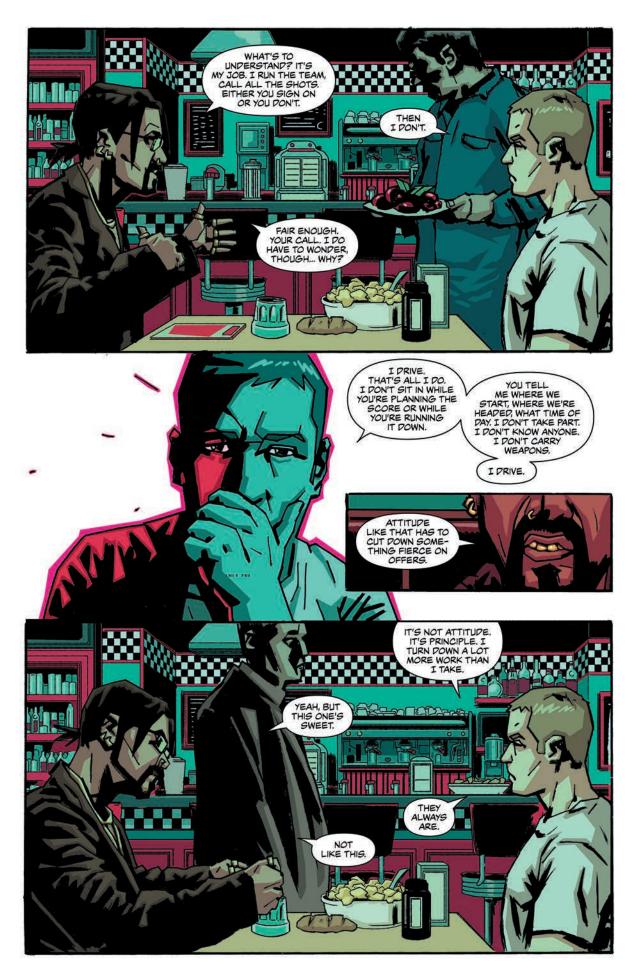

## James Sallis' BENEDETTO • FUSO • LEWIS

SITTING WITH HIS BACK AGAINST THE INSIDE WALL OF A MOTEL, WATCHING POOLS OF BLOOD LAP TOWARD HIM, HE WONDERS WHETHER HE'S MADE A TERRIBLE MISTAKE. LATER OF COURSE, THERE'D BE NO DOUBT. BUT FOR NOW HE IS, AS THEY SAY, IN THE MOMENT...