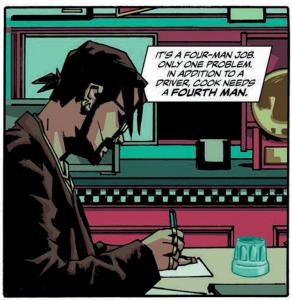

## James Sallis' BENEDETTO • FUSO • LEWIS

SITTING WITH HIS BACK AGAINST THE INSIDE WALL OF A MOTEL, WATCHING POOLS OF BLOOD LAP TOWARD HIM, HE WONDERS WHETHER HE'S MADE A TERRIBLE MISTAKE. LATER OF COURSE, THERE'D BE NO DOUBT. BUT FOR NOW HE IS, AS THEY SAY, IN THE MOMENT...