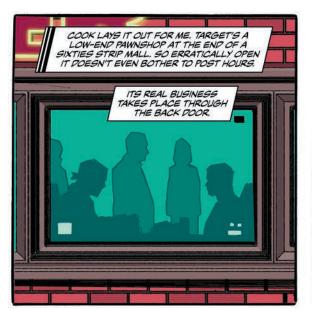

## James Sallis' BENEDETTO • FUSO • LEWIS

SITTING WITH HIS BACK AGAINST THE INSIDE WALL OF A MOTEL, WATCHING POOLS OF BLOOD LAP TOWARD HIM, HE WONDERS WHETHER HE'S MADE A TERRIBLE MISTAKE. LATER OF COURSE, THERE'D BE NO DOUBT. BUT FOR NOW HE IS, AS THEY SAY, IN THE MOMENT...