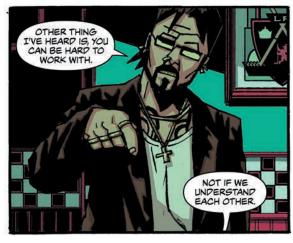

## James Sallis' BENEDETTO • FUSO • LEWIS

SITTING WITH HIS BACK AGAINST THE INSIDE WALL OF A MOTEL, WATCHING POOLS OF BLOOD LAP TOWARD HIM, HE WONDERS WHETHER HE'S MADE A TERRIBLE MISTAKE. LATER OF COURSE, THERE'D BE NO DOUBT. BUT FOR NOW HE IS, AS THEY SAY, IN THE MOMENT...