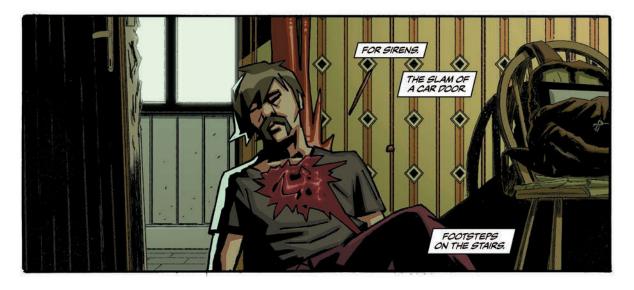

## James Sallis' BENEDETTO • FUSO • LEWIS

SITTING WITH HIS BACK AGAINST THE INSIDE WALL OF A MOTEL, WATCHING POOLS OF BLOOD LAP TOWARD HIM, HE WONDERS WHETHER HE'S MADE A TERRIBLE MISTAKE. LATER OF COURSE, THERE'D BE NO DOUBT. BUT FOR NOW HE IS, AS THEY SAY, IN THE MOMENT...