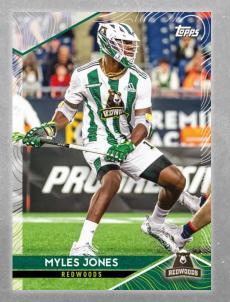

#### BASE SET

Collectors can build a 200-card set full of the league's best rookies and top talents.

- Rainbow Foil Parallel: 1:5 packs.
- Blue Parallel: sequentially #'d to 99.
- Gold Parallel: sequentially #'d to 50.
- Orange Parallel: sequentially #'d to 25.
- Red Parallel: sequentially #'d to 10.
- Black Parallel: #'d 1/1.