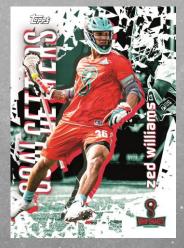

### <u>NEW!</u> Premier Relics

- Gold Parallel: sequentially #'d to 50
- Orange Parallel: sequentially #'d to 25.
- Black Parallel: #'d 1/1.
- Autograph Relic Parallel: sequentially #'d to 25.