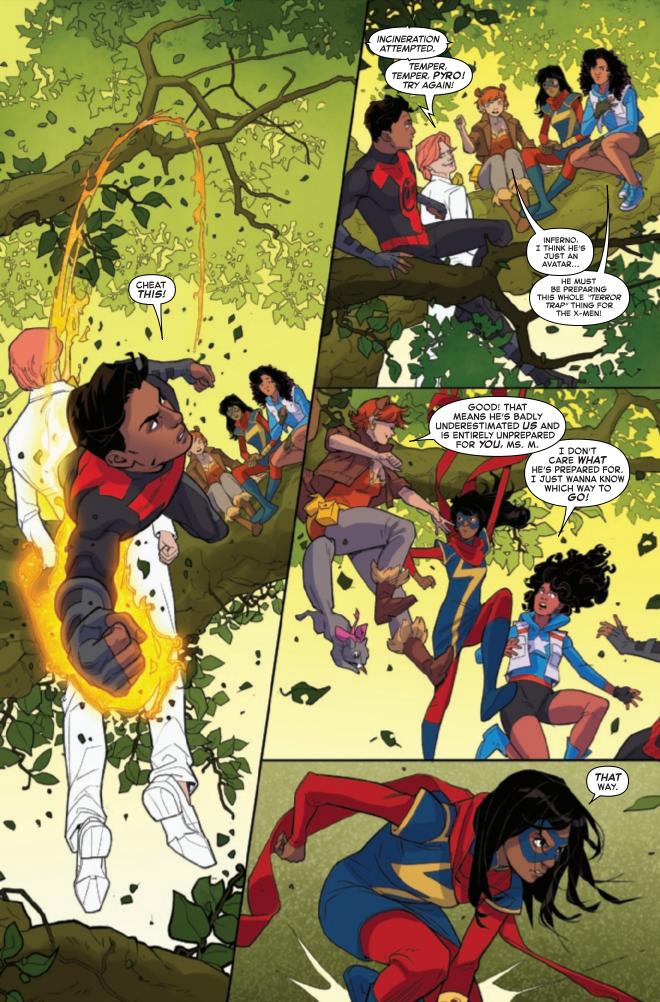

LUCKILY, DOREEN AND KAMALA HAVE SOME HELP! INTERDIMENSIONAL TRAVELER AMERICA CHAVEZ CAN OPEN TELEPORTATION PORTALS WITH A PUNCH - AND YOU DO NOT WANT TO BE IN THE WAY OF THOSE FISTS.

INHUMAN DANTE PERTUZ CAN GENERATE FLAMES FROM THIN AIR! LET'S HOPE THAT FIRE HAS SOME EFFECT ON PIXELS, BECAUSE ARCADE JUST USED EMBER'S POWERS TO DROP THE ENTIRE TEAM INTO HIS TERROR TRAP!