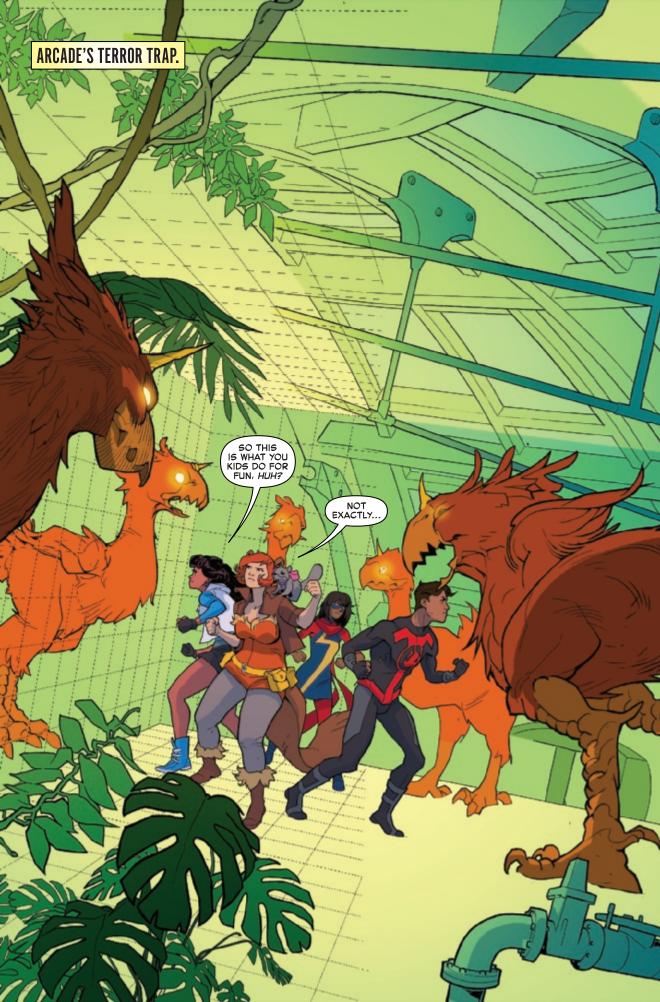

LUCKILY, DOREEN AND KAMALA HAVE SOME HELP! INTERDIMENSIONAL TRAVELER AMERICA CHAVEZ CAN OPEN TELEPORTATION PORTALS WITH A PUNCH - AND YOU DO NOT WANT TO BE IN THE WAY OF THOSE FISTS.

INHUMAN DANTE PERTUZ CAN GENERATE FLAMES FROM THIN AIR! LET'S HOPE THAT FIRE HAS SOME EFFECT ON PIXELS, BECAUSE ARCADE JUST USED EMBER'S POWERS TO DROP THE ENTIRE TEAM INTO HIS TERROR TRAP!