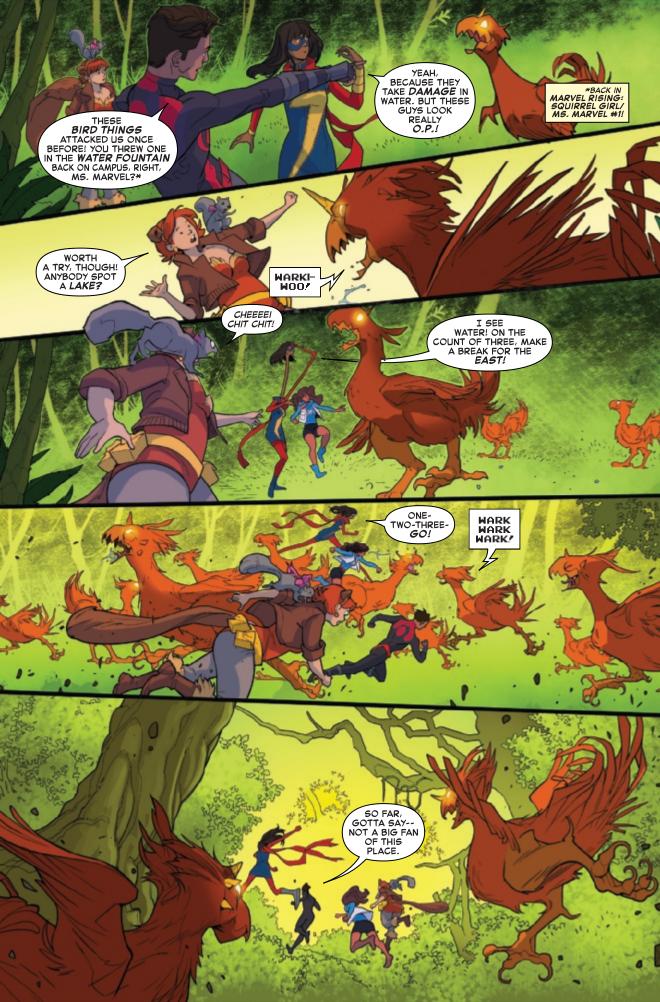

LUCKILY, DOREEN AND KAMALA HAVE SOME HELP! INTERDIMENSIONAL TRAVELER AMERICA CHAVEZ CAN OPEN TELEPORTATION PORTALS WITH A PUNCH - AND YOU DO NOT WANT TO BE IN THE WAY OF THOSE FISTS.

INHUMAN DANTE PERTUZ CAN GENERATE FLAMES FROM THIN AIR! LET'S HOPE THAT FIRE HAS SOME EFFECT ON PIXELS, BECAUSE ARCADE JUST USED EMBER'S POWERS TO DROP THE ENTIRE TEAM INTO HIS TERROR TRAP!