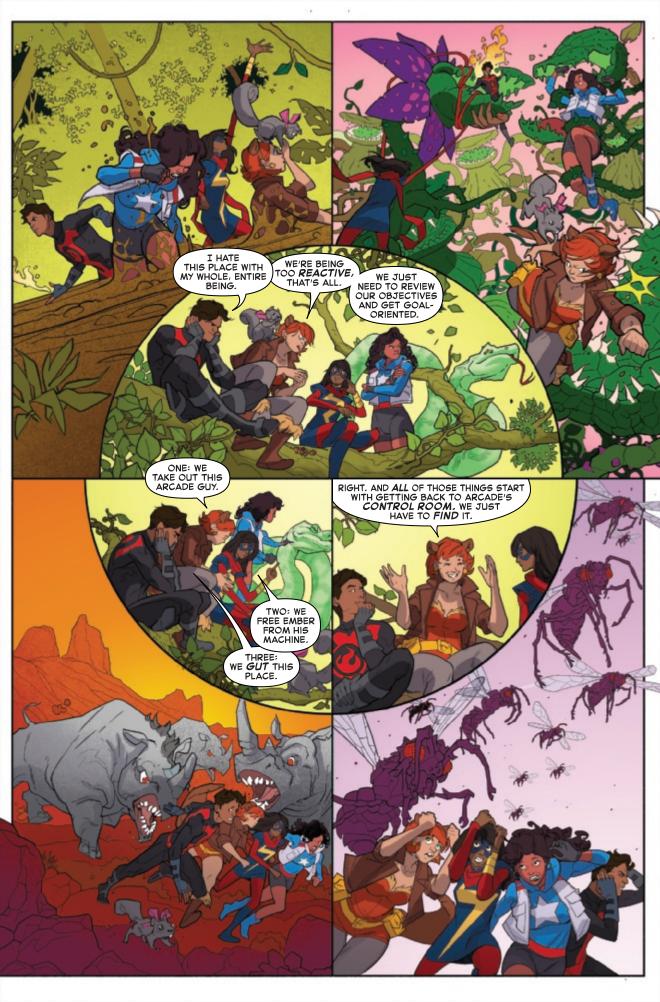

LUCKILY, DOREEN AND KAMALA HAVE SOME HELP! INTERDIMENSIONAL TRAVELER AMERICA CHAVEZ CAN OPEN TELEPORTATION PORTALS WITH A PUNCH - AND YOU DO NOT WANT TO BE IN THE WAY OF THOSE FISTS.

INHUMAN DANTE PERTUZ CAN GENERATE FLAMES FROM THIN AIR! LET'S HOPE THAT FIRE HAS SOME EFFECT ON PIXELS, BECAUSE ARCADE JUST USED EMBER'S POWERS TO DROP THE ENTIRE TEAM INTO HIS TERROR TRAP!