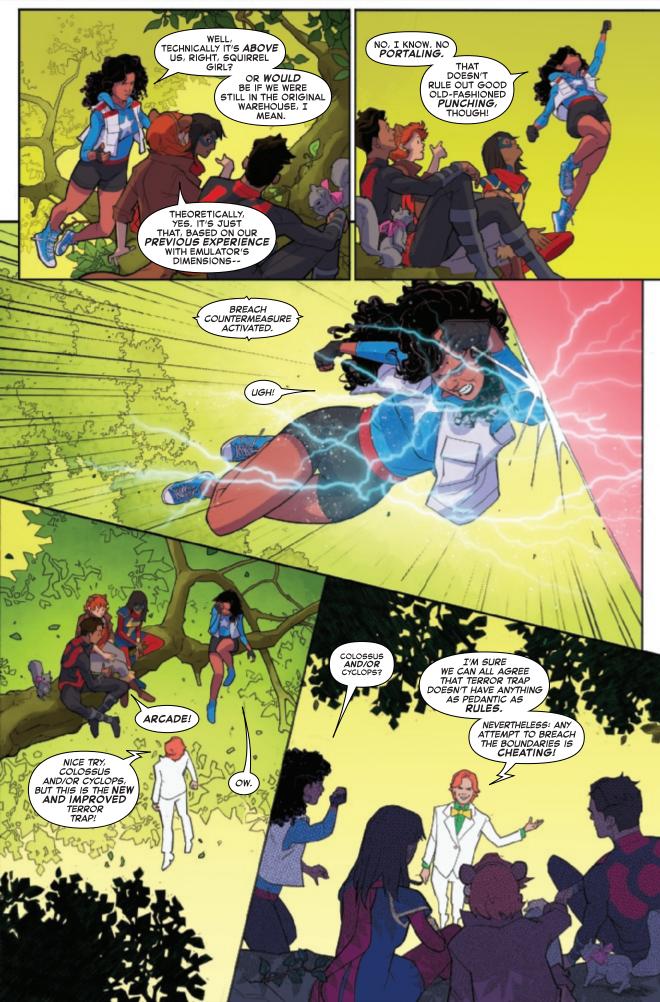

WITH HER BRAND-NEW INHUMAN POWERS, EMBER QUADE CAN CENERATE GAME-INSPIRED CREATIONS AND SET THEM LOOSE ANYWHERE SHE LIKES! BUT A MYSTERIOUS "FRIEND" CONVINCED HER TO SEEK OUT EVEN MORE POWER, USING STOLEN PARTS, EMBER BUILT A MACHINE TO HARNESS HER ABILITIES. NOW, HER "FRIEND" HAS REVEALED HIMSELF AS THE VILLAIN ARCADE - AND HE'S TRAPPED EMBER INSIDE THE MACHINE!

LUCKILY, DOREEN AND KAMALA HAVE SOME HELP! INTERDIMENSIONAL TRAVELER AMERICA CHAVEZ CAN OPEN TELEPORTATION PORTALS WITH A PUNCH - AND YOU DO NOT WANT TO BE IN THE WAY OF THOSE FISTS.

INHUMAN DANTE PERTUZ CAN GENERATE FLAMES FROM THIN AIR! LET'S HOPE THAT FIRE HAS SOME EFFECT ON PIXELS, BECAUSE ARCADE JUST USED EMBER'S POWERS TO DROP THE ENTIRE TEAM INTO HIS TERROR TRAP!