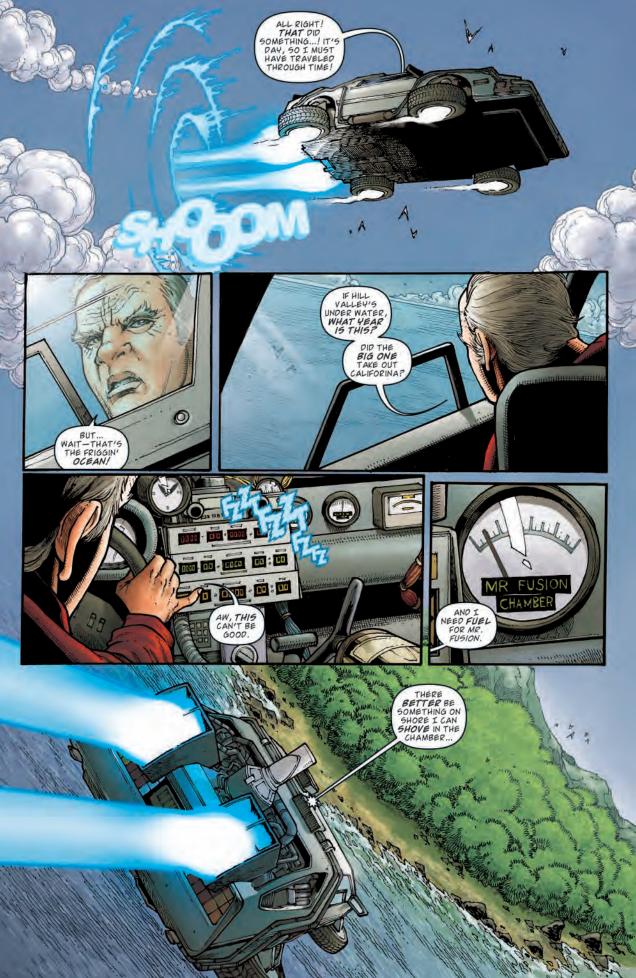

JURASSIC BIFF (PAGE 7) WRITTEN BY ERIK BURNHAM & BOB GALE, ART BY ALAN ROBINSON Colors by Jose Luis Rio

**BIFF GOES TO THE RACES (PAGE 15)** Art by **Alan Robinson**, colors by **Maria Santaolalla** 

BIFF GOES TO MOLLYWOOD (PAGE 37) Art by Alan Robinson, inks by Alan Robinson & Jaime Castro Colors by Maria Santaolalla