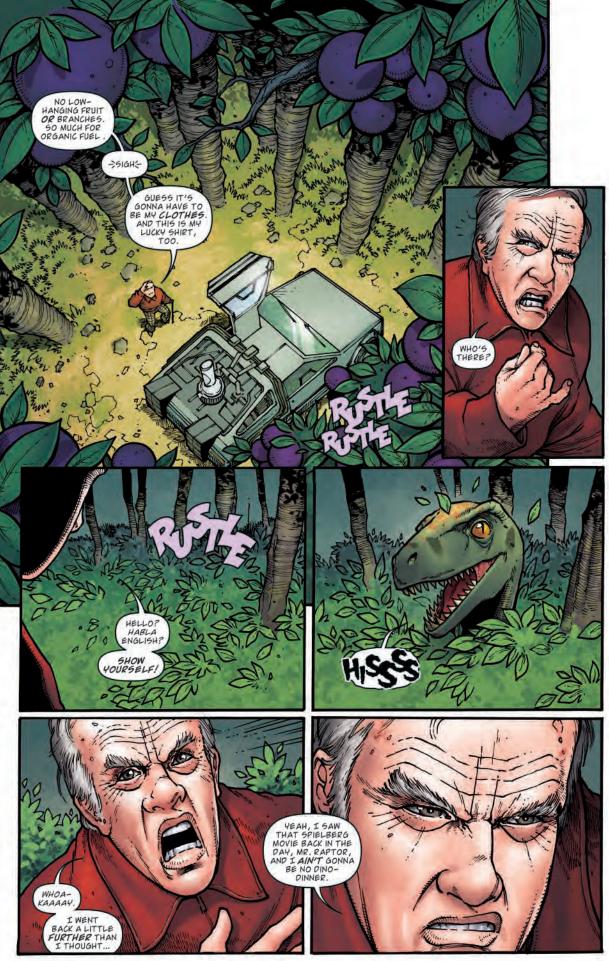

JURASSIC BIFF (PAGE 7) WRITTEN BY ERIK BURNHAM & BOB GALE, ART BY ALAN ROBINSON Colors by Jose Luis Rio

**BIFF GOES TO THE RACES (PAGE 15)** Art by **Alan Robinson**, colors by **Maria Santaolalla** 

BIFF GOES TO MOLLYWOOD (PAGE 37) Art by Alan Robinson, inks by Alan Robinson & Jaime Castro Colors by Maria Santaolalla