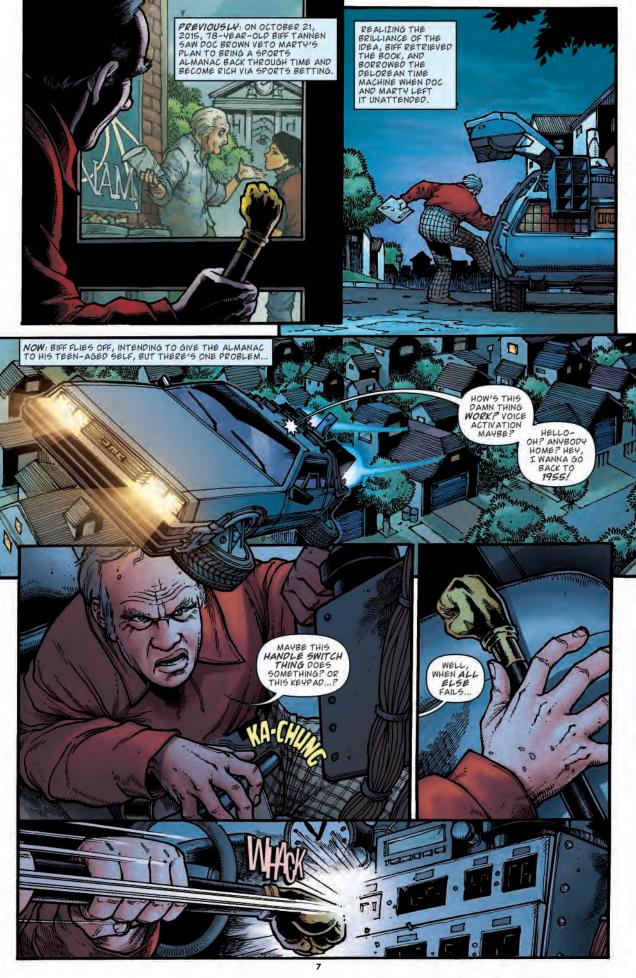

JURASSIC BIFF (PAGE 7) WRITTEN BY ERIK BURNHAM & BOB GALE, ART BY ALAN ROBINSON Colors by Jose Luis Rio

**BIFF GOES TO THE RACES (PAGE 15)** Art by **Alan Robinson**, colors by **Maria Santaolalla** 

BIFF GOES TO MOLLYWOOD (PAGE 37) Art by Alan Robinson, inks by Alan Robinson & Jaime Castro Colors by Maria Santaolalla