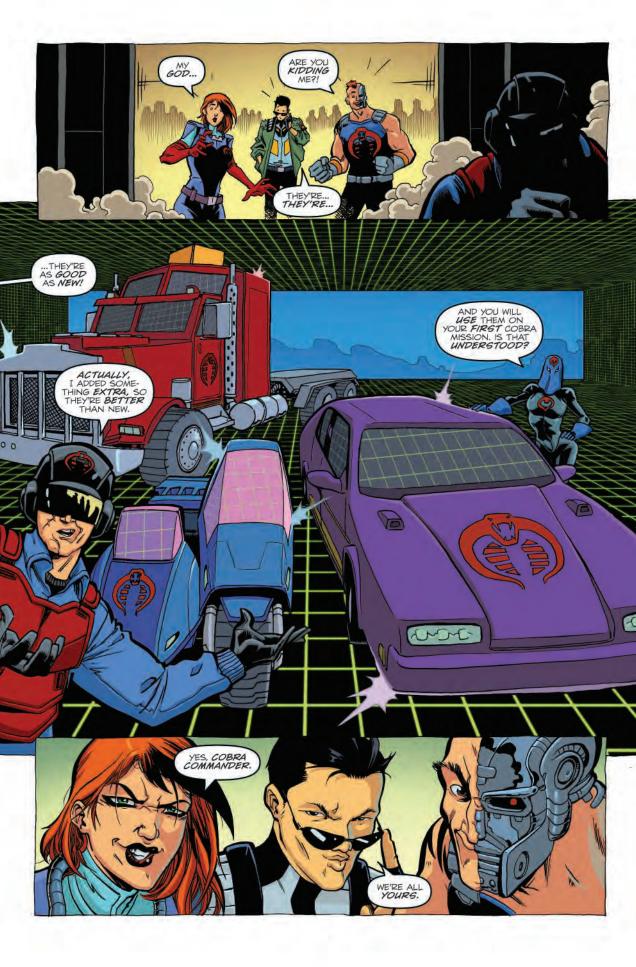

.com

GL JOE FIRST STRIKE #1. SEPTEMBER 2017. FIRST PRINTING. HASBRO and its logo, GL JOE, TRANSFORMERS, M.A.S.K.: MOBILE ARMORED STRIKE KOMMAND, and all related characters are trademarks of Hasbro and are used with permission. © 2017 Hasbro. All Rights Reserved. IDW Publishing, a division of Idea and Design Works, LLC. Editorial offices: 2765 Truxtun Road, San Diego, CA 92106. The IDW logo is registered in the U.S. Patent and Trademark Office. Any similarities to persons living or dead are purely coincidental. With the exception of artwork used for review purposes, none of the contents of this publication may be reprinted without the permission of Idea and Design Works, LLC. Printed in Korea. IDW Publishing does not read or accept unsolicited submissions of ideas, stories, or artwork.