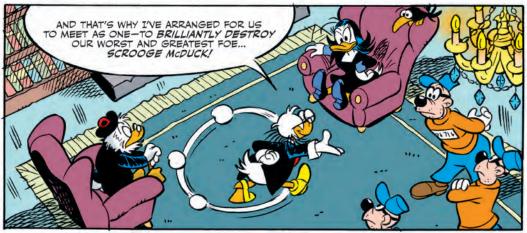

## Scrooge's Last Adventure

From Italian *Topolino* #2985-2988, 2013

Writer: Francesco Artibani Artist: Alessandro Perina

Colorists: Disney Italia with Digikore Studios

Additional Colors: David Gerstein

Letterers: Nicole and Travis Seitler