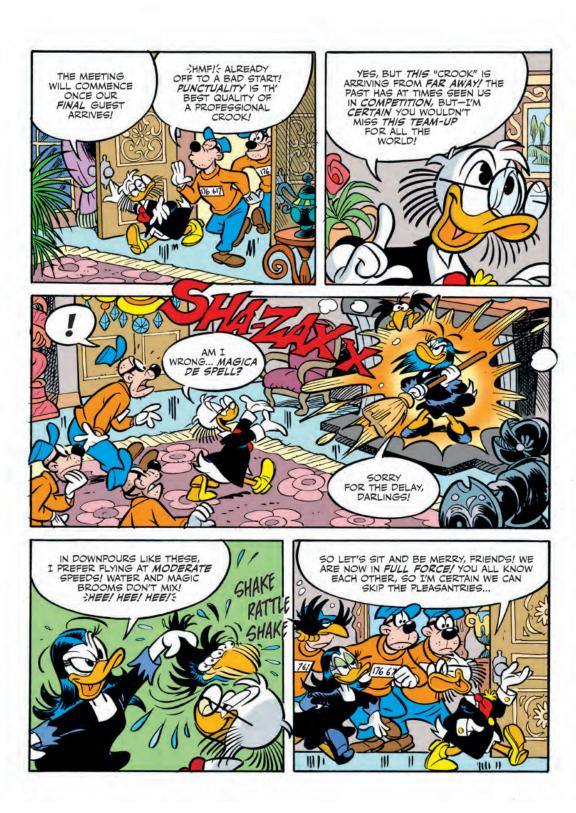

## Scrooge's Last Adventure

From Italian *Topolino* #2985-2988, 2013

Writer: Francesco Artibani Artist: Alessandro Perina

Colorists: Disney Italia with Digikore Studios

Additional Colors: David Gerstein

Letterers: Nicole and Travis Seitler