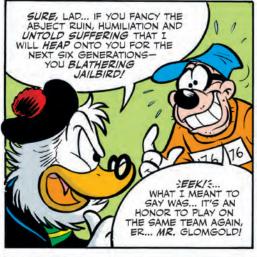

## Scrooge's Last Adventure

From Italian *Topolino* #2985-2988, 2013

Writer: Francesco Artibani Artist: Alessandro Perina

Colorists: Disney Italia with Digikore Studios

Additional Colors: David Gerstein

Letterers: Nicole and Travis Seitler