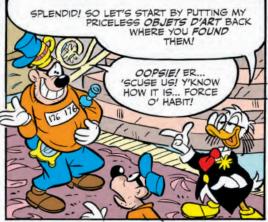

## Scrooge's Last Adventure

From Italian *Topolino* #2985-2988, 2013

Writer: Francesco Artibani Artist: Alessandro Perina

Colorists: Disney Italia with Digikore Studios

Additional Colors: David Gerstein

Letterers: Nicole and Travis Seitler