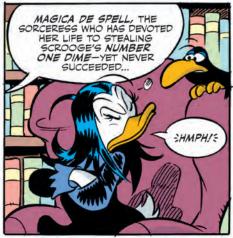

## Scrooge's Last Adventure

From Italian *Topolino* #2985-2988, 2013

Writer: Francesco Artibani Artist: Alessandro Perina

Colorists: Disney Italia with Digikore Studios

Additional Colors: David Gerstein

Letterers: Nicole and Travis Seitler