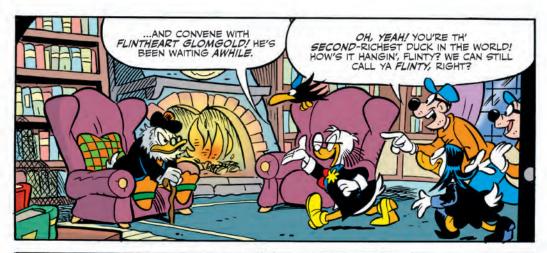

## Scrooge's Last Adventure

From Italian *Topolino* #2985-2988, 2013

Writer: Francesco Artibani Artist: Alessandro Perina

Colorists: Disney Italia with Digikore Studios

Additional Colors: David Gerstein

Letterers: Nicole and Travis Seitler