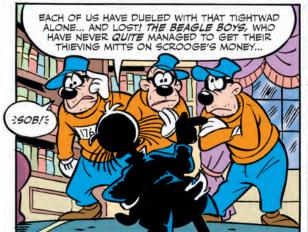

## Scrooge's Last Adventure

From Italian *Topolino* #2985-2988, 2013

Writer: Francesco Artibani Artist: Alessandro Perina

Colorists: Disney Italia with Digikore Studios

Additional Colors: David Gerstein

Letterers: Nicole and Travis Seitler