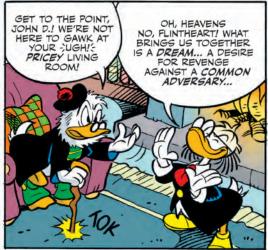

## Scrooge's Last Adventure

From Italian *Topolino* #2985-2988, 2013

Writer: Francesco Artibani Artist: Alessandro Perina

Colorists: Disney Italia with Digikore Studios

Additional Colors: David Gerstein

Letterers: Nicole and Travis Seitler