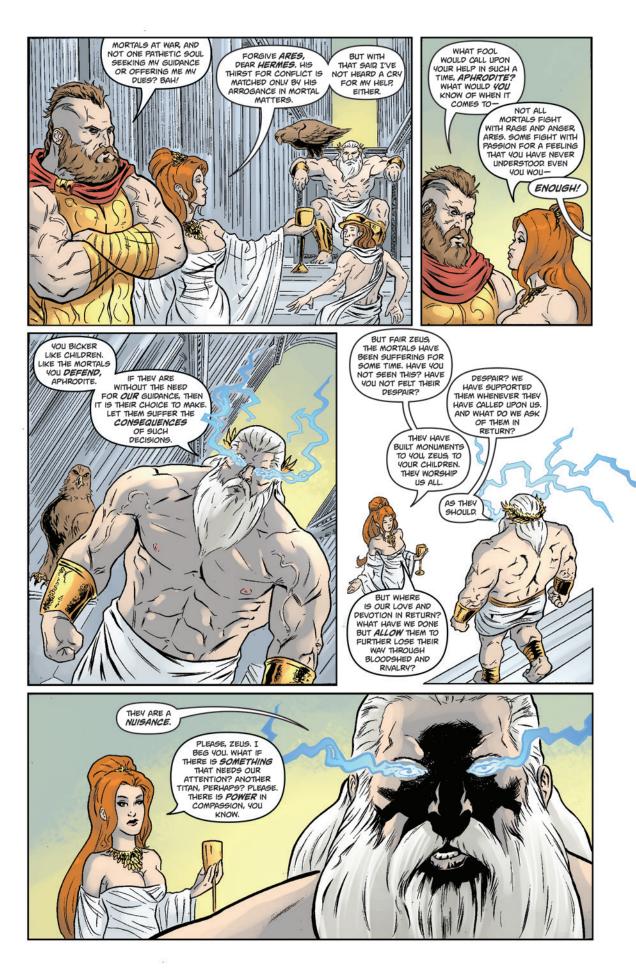

## CODZILLA

WRITTEN BY: CHRIS MOWRY & KAHLIL SCHWEITZER

ART BY: **TADD GALUSHA** 

COLORS BY:

LETTERER/CREATIVE CONSULTANT: CHRIS MOWRY

MYTHOLOGY CONSULTANTS: MARENA BRONSON AND SHANNON KERMATH-TURNER

EDITED BY: BOBBY CURNOW