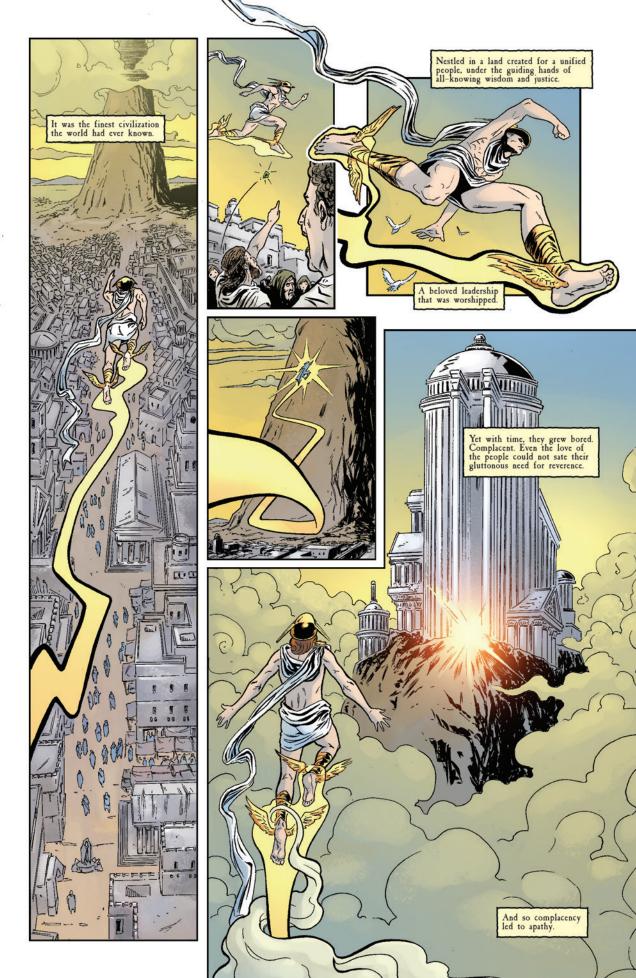

## CODZILLA

WRITTEN BY: CHRIS MOWRY & KAHLIL SCHWEITZER

ART BY: **TADD GALUSHA** 

COLORS BY:

LETTERER/CREATIVE CONSULTANT: CHRIS MOWRY

MYTHOLOGY CONSULTANTS: MARENA BRONSON AND SHANNON KERMATH-TURNER

EDITED BY: BOBBY CURNOW