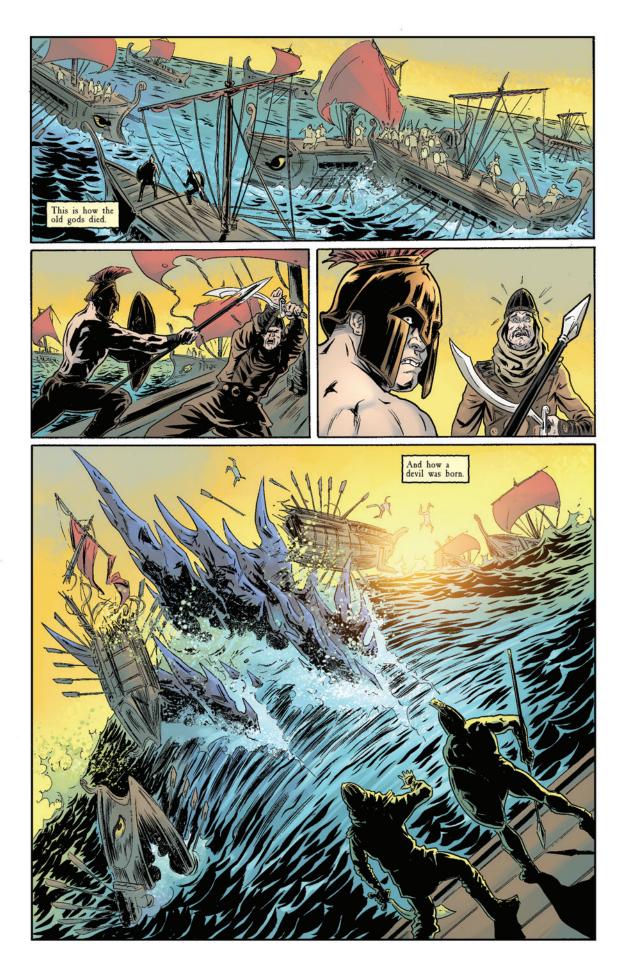

## CODZILLA

WRITTEN BY: CHRIS MOWRY & KAHLIL SCHWEITZER

ART BY: **TADD GALUSHA** 

COLORS BY:

LETTERER/CREATIVE CONSULTANT: CHRIS MOWRY

MYTHOLOGY CONSULTANTS: MARENA BRONSON AND SHANNON KERMATH-TURNER

EDITED BY: BOBBY CURNOW