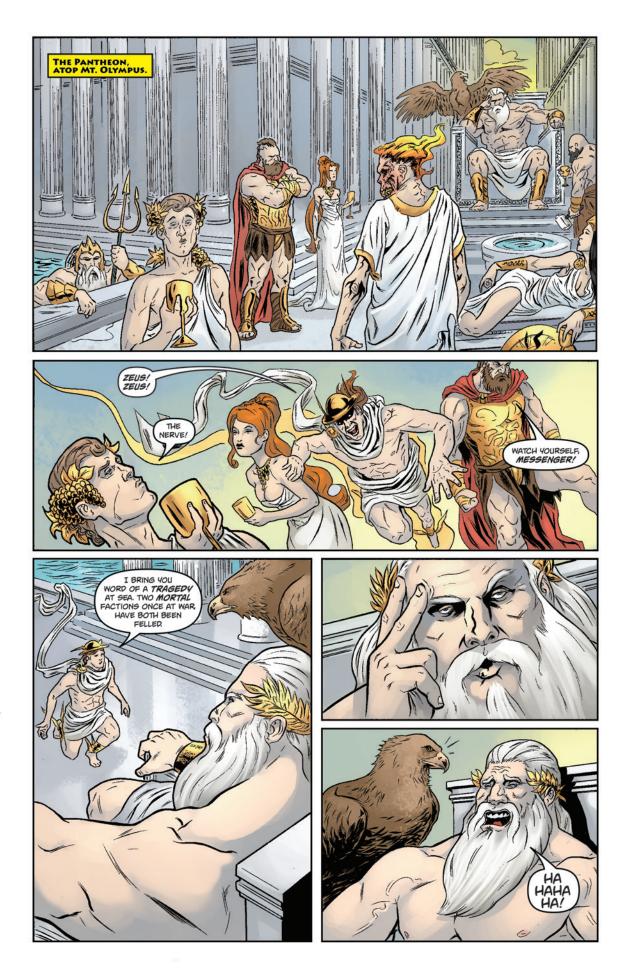

## CODZILLA

WRITTEN BY: CHRIS MOWRY & KAHLIL SCHWEITZER

ART BY: **TADD GALUSHA** 

COLORS BY:

LETTERER/CREATIVE CONSULTANT: CHRIS MOWRY

MYTHOLOGY CONSULTANTS: MARENA BRONSON AND SHANNON KERMATH-TURNER

EDITED BY: BOBBY CURNOW