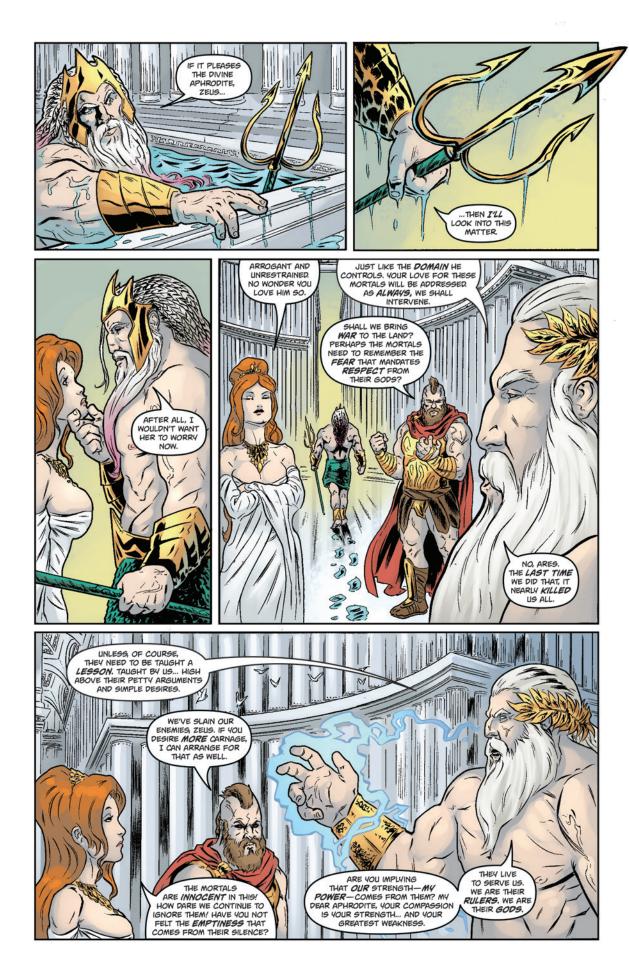

## CODZILLA

WRITTEN BY: CHRIS MOWRY & KAHLIL SCHWEITZER

ART BY: **TADD GALUSHA** 

COLORS BY:

LETTERER/CREATIVE CONSULTANT: CHRIS MOWRY

MYTHOLOGY CONSULTANTS: MARENA BRONSON AND SHANNON KERMATH-TURNER

EDITED BY: BOBBY CURNOW