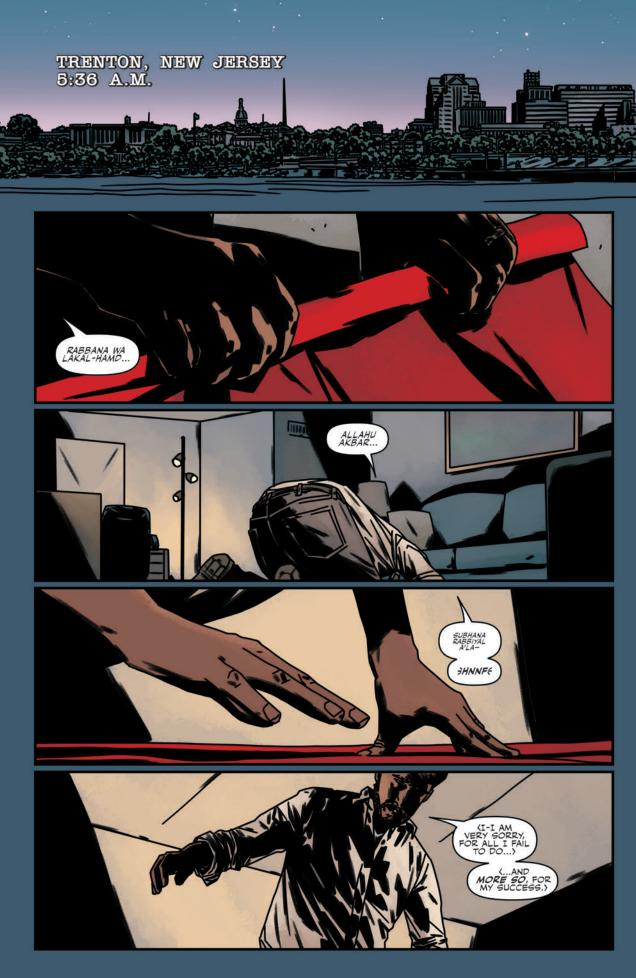

## "CAME DACK HAUNTED" PART 1

Previously on The X-Files...

For years, FBI agents Fox Mulder and Dana Scully toiled in the X-Files Unit, a one-office division of the Bureau dealing with cases deemed unsolvable and related to unexplained phenomena. Eventually, both agents left the FBI and began new lives in peaceful anonymity. However, recent events prompted them to return to the Bureau and the X-Files.