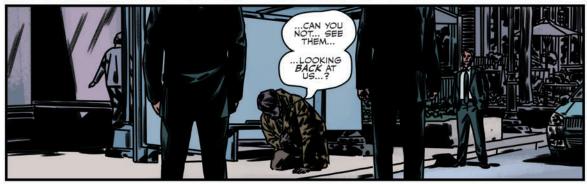

## "CAME DACK HAUNTED" PART 1

Previously on The X-Files...

For years, FBI agents Fox Mulder and Dana Scully toiled in the X-Files Unit, a one-office division of the Bureau dealing with cases deemed unsolvable and related to unexplained phenomena. Eventually, both agents left the FBI and began new lives in peaceful anonymity. However, recent events prompted them to return to the Bureau and the X-Files.