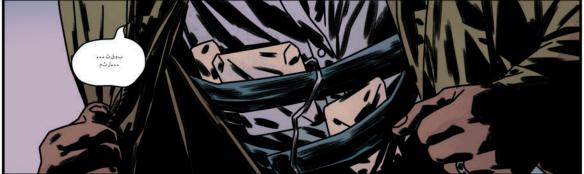

## "CAME DACK HAUNTED" PART 1

Previously on The X-Files...

For years, FBI agents Fox Mulder and Dana Scully toiled in the X-Files Unit, a one-office division of the Bureau dealing with cases deemed unsolvable and related to unexplained phenomena. Eventually, both agents left the FBI and began new lives in peaceful anonymity. However, recent events prompted them to return to the Bureau and the X-Files.