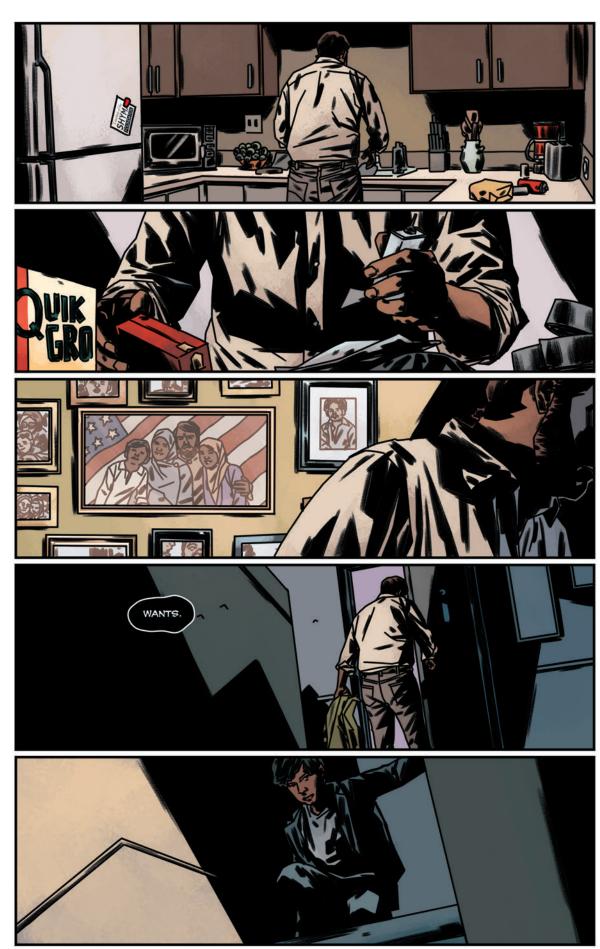

## "CAME DACK HAUNTED" PART 1

Previously on The X-Files...

For years, FBI agents Fox Mulder and Dana Scully toiled in the X-Files Unit, a one-office division of the Bureau dealing with cases deemed unsolvable and related to unexplained phenomena. Eventually, both agents left the FBI and began new lives in peaceful anonymity. However, recent events prompted them to return to the Bureau and the X-Files.