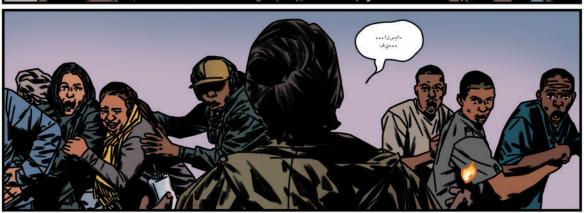

## "CAME DACK HAUNTED" PART 1

Previously on The X-Files...

For years, FBI agents Fox Mulder and Dana Scully toiled in the X-Files Unit, a one-office division of the Bureau dealing with cases deemed unsolvable and related to unexplained phenomena. Eventually, both agents left the FBI and began new lives in peaceful anonymity. However, recent events prompted them to return to the Bureau and the X-Files.