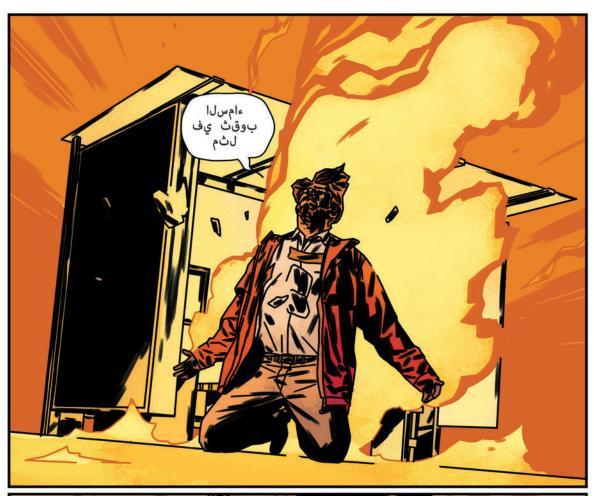

## "CAME DACK HAUNTED" PART 1

Previously on The X-Files...

For years, FBI agents Fox Mulder and Dana Scully toiled in the X-Files Unit, a one-office division of the Bureau dealing with cases deemed unsolvable and related to unexplained phenomena. Eventually, both agents left the FBI and began new lives in peaceful anonymity. However, recent events prompted them to return to the Bureau and the X-Files.