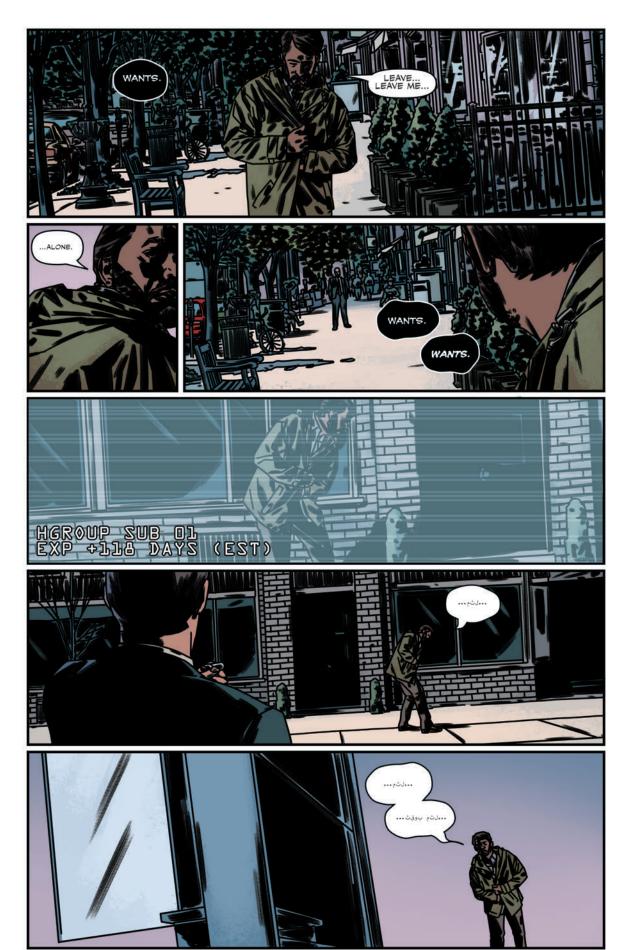

## "CAME DACK HAUNTED" PART 1

Previously on The X-Files...

For years, FBI agents Fox Mulder and Dana Scully toiled in the X-Files Unit, a one-office division of the Bureau dealing with cases deemed unsolvable and related to unexplained phenomena. Eventually, both agents left the FBI and began new lives in peaceful anonymity. However, recent events prompted them to return to the Bureau and the X-Files.