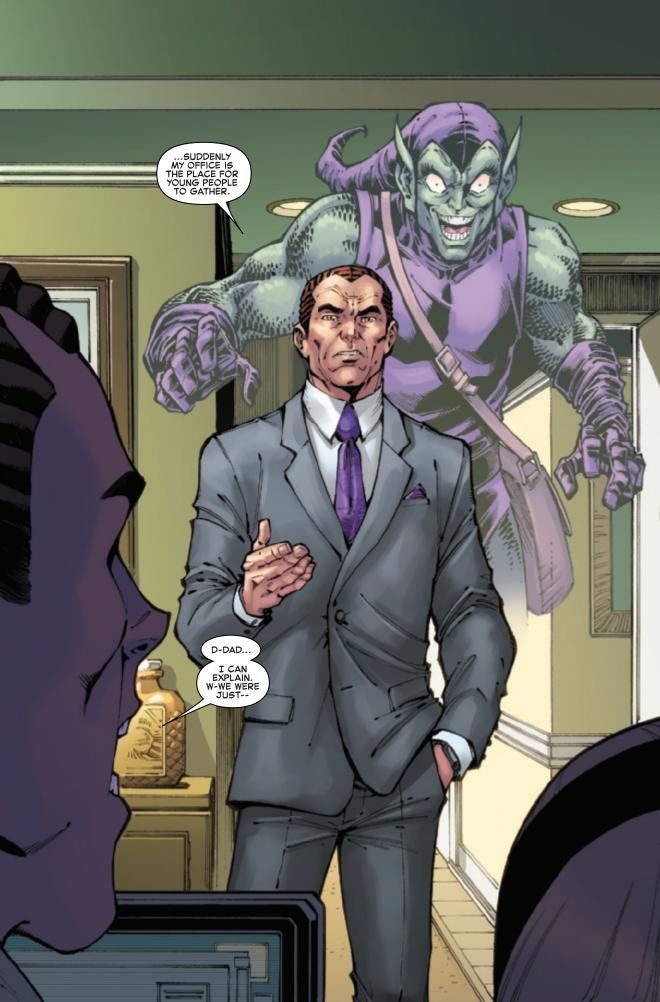

ROSENBERG

Gwendolyne Stacy met Peter Parker when they were both students at Empire State University, but her story didn't start there. Who was she before she became involved with Spider-Man? Her friend Harry Osborn calls her the "Beauty Queen of Standard High"—but she's so much more than that. She's the one and only



**Christos Gage** writer Todd Nauck artist Rachelle Rosenberg colorist VC's Joe Caramagna letterer

**Adam Hughes** cover artist

Ryan Brown: Humberto Ramos & Edgar Delgado; Todd Nauck & Rachelle Rosenberg

variant cover artists

recap art by Jeehyung Lee

Gwen Stacy created by Stan Lee & Steve Ditko

Stacie Zucker logo design Anthony Gambino production design

Lindsey Cohick assistant editor Ralph Macchio consulting editor Nick Lowe editor C.B. Cebulski editor in chief