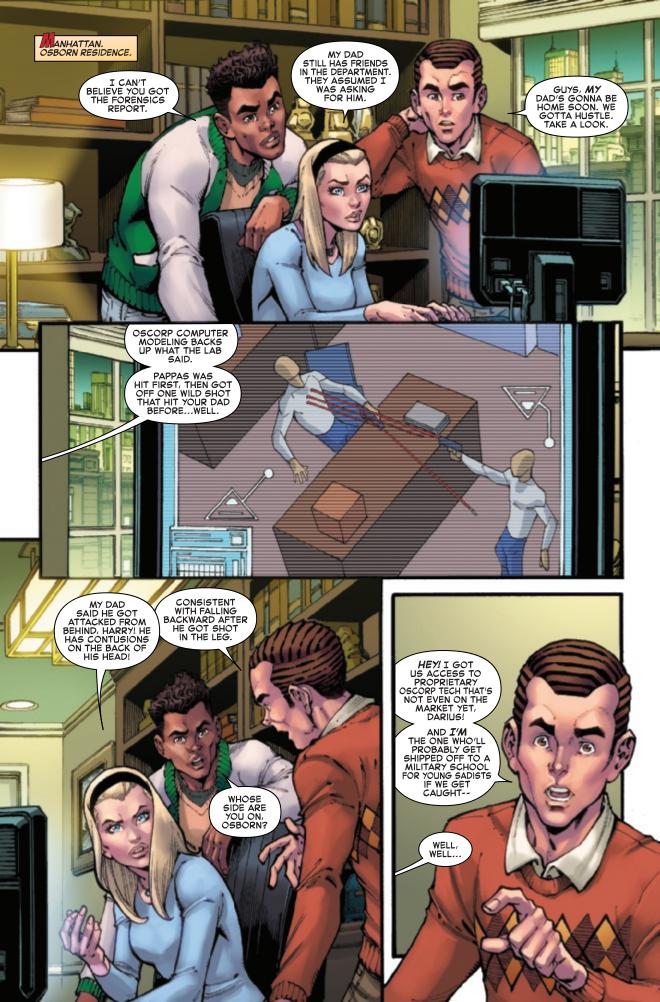

E ROSENBERG

Gwendolyne Stacy met Peter Parker when they were both students at Empire State University, but her story didn't start there. Who was she before she became involved with Spider-Man? Her friend Harry Osborn calls her the "Beauty Queen of Standard High"—but she's so much more than that. She's the one and only



**Christos Gage** writer Todd Nauck artist Rachelle Rosenberg colorist VC's Joe Caramagna letterer

**Adam Hughes** cover artist

Ryan Brown: Humberto Ramos & Edgar Delgado; Todd Nauck & Rachelle Rosenberg

variant cover artists

recap art by Jeehyung Lee

Gwen Stacy created by Stan Lee & Steve Ditko

Stacie Zucker logo design Anthony Gambino production design

Lindsey Cohick assistant editor Ralph Macchio consulting editor Nick Lowe editor C.B. Cebulski editor in chief