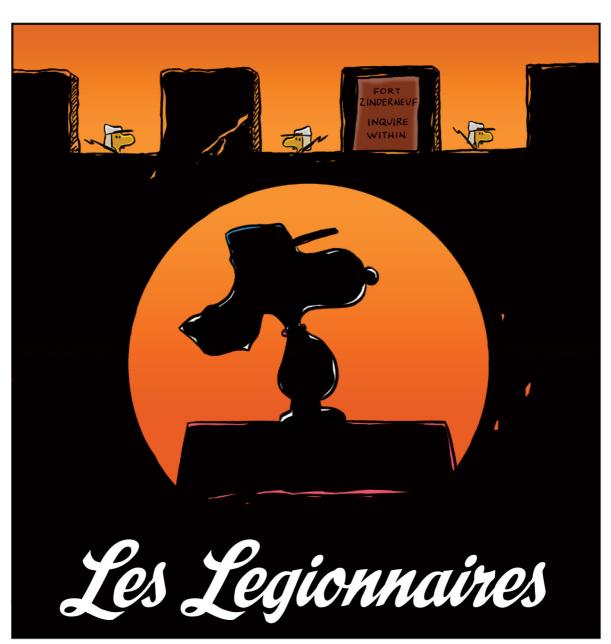

## Les Legionnaires p73

Story by Charles M. Schulz Adapted by Jason Cooper Pencils by Vicki Scott Inks by Alexis E. Fajardo Colors by Nina Taylor Kester Letters by Nomi Kane