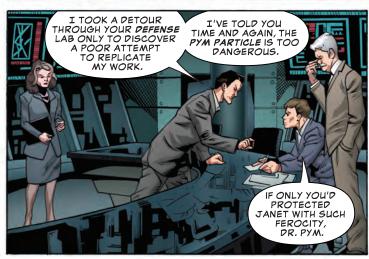

## CORONA PILGRIM • ALLEN • POGGI • GURU-eFX

BASED ON THE ANT-MAN SCREENPLAY BY
EDGAR WRIGHT & JOE CORNISH
AND ADAM MCKAY & PAUL RUDD
STORY BY EDGAR WRIGHT & JOE CORNISH

WRITER: WILL CORONA PILGRIM
PENCILER: CHRIS ALLEN
INKER: ROBERTO POGGI
COLORIST: GURU-eFX
LETTERER: VC'S TRAVIS LANHAM
COVER ARTIST: RYAN MEINERDING