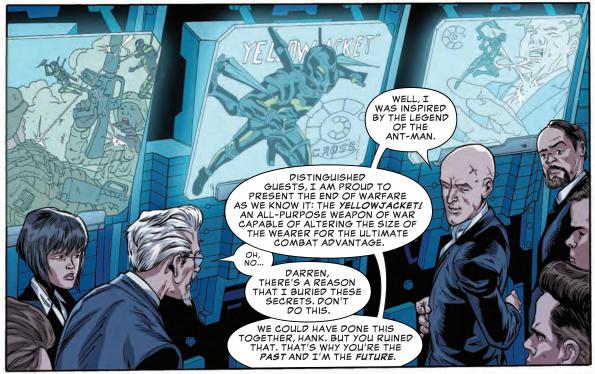

## CORONA PILGRIM • ALLEN • POGGI • GURU-eFX

BASED ON THE ANT-MAN SCREENPLAY BY
EDGAR WRIGHT & JOE CORNISH
AND ADAM MCKAY & PAUL RUDD
STORY BY EDGAR WRIGHT & JOE CORNISH

WRITER: WILL CORONA PILGRIM
PENCILER: CHRIS ALLEN
INKER: ROBERTO POGGI
COLORIST: GURU-eFX
LETTERER: VC'S TRAVIS LANHAM
COVER ARTIST: RYAN MEINERDING