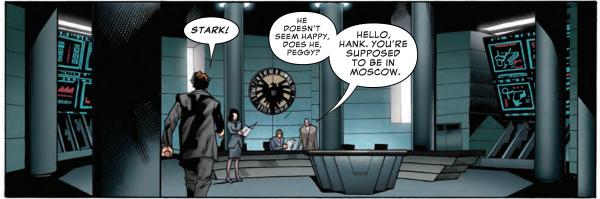

## CORONA PILGRIM • ALLEN • POGGI • GURU-eFX

BASED ON THE ANT-MAN SCREENPLAY BY
EDGAR WRIGHT & JOE CORNISH
AND ADAM MCKAY & PAUL RUDD
STORY BY EDGAR WRIGHT & JOE CORNISH

WRITER: WILL CORONA PILGRIM
PENCILER: CHRIS ALLEN
INKER: ROBERTO POGGI
COLORIST: GURU-eFX
LETTERER: VC'S TRAVIS LANHAM
COVER ARTIST: RYAN MEINERDING