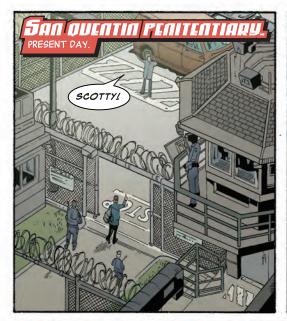

## CORONA PILGRIM • ALLEN • POGGI • GURU-eFX

BASED ON THE ANT-MAN SCREENPLAY BY
EDGAR WRIGHT & JOE CORNISH
AND ADAM MCKAY & PAUL RUDD
STORY BY EDGAR WRIGHT & JOE CORNISH

WRITER: WILL CORONA PILGRIM
PENCILER: CHRIS ALLEN
INKER: ROBERTO POGGI
COLORIST: GURU-eFX
LETTERER: VC'S TRAVIS LANHAM
COVER ARTIST: RYAN MEINERDING