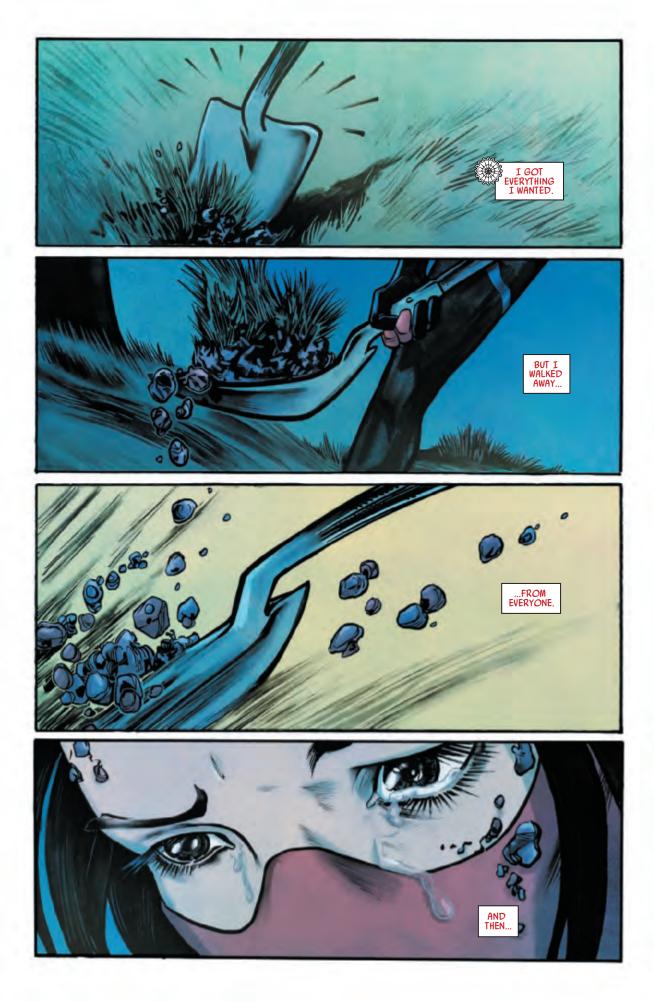

SILK FOUND AN ALLY IN MATTIE FRANKLIN (THE ORIGINAL SPIDER-WOMANI) AND WAS ABLE TO HELP SPIDER-MAN TURN ON A SIGNAL TO COUNTERACT THE CARRION VIRUS UNFORTUNATELY, MATTIE, BEING ONE OF THE JACKAL'S CLONES, DIDN'T MAKE IT...