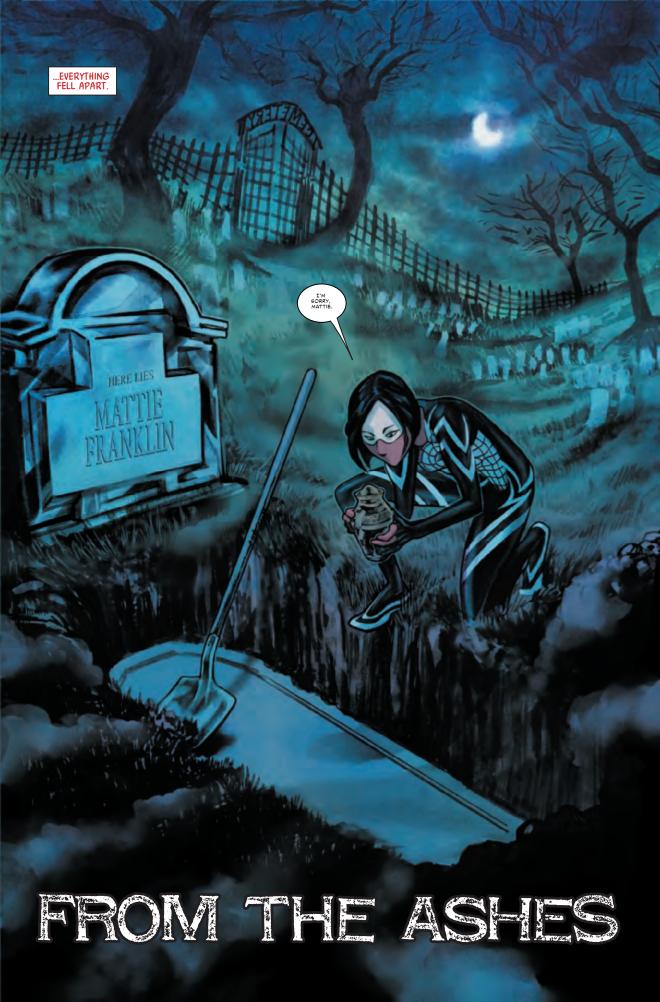

SILK FOUND AN ALLY IN MATTIE FRANKLIN (THE ORIGINAL SPIDER-WOMANI) AND WAS ABLE TO HELP SPIDER-MAN TURN ON A SIGNAL TO COUNTERACT THE CARRION VIRUS UNFORTUNATELY, MATTIE, BEING ONE OF THE JACKAL'S CLONES, DIDN'T MAKE IT...