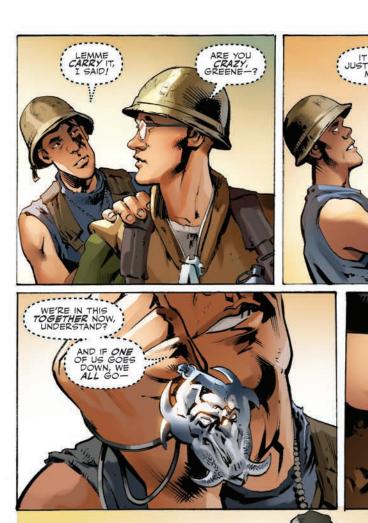

## "SKINNER" PART 1

Previously on The X-Files...

For years, FBI agents Fox Mulder and Dana Scully toiled in the X-Files Unit, a one-office division of the Bureau dealing with cases deemed unsolvable and related to unexplained phenomena. Eventually, both agents left the FBI and began new lives in peaceful anonymity. However, recent events prompted them to return to the Bureau and the X-Files.