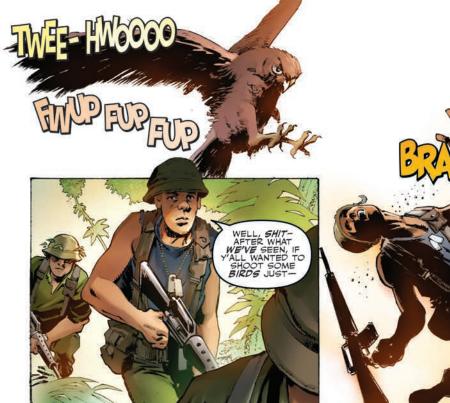

## "SKINNER" PART 1

Previously on The X-Files...

For years, FBI agents Fox Mulder and Dana Scully toiled in the X-Files Unit, a one-office division of the Bureau dealing with cases deemed unsolvable and related to unexplained phenomena. Eventually, both agents left the FBI and began new lives in peaceful anonymity. However, recent events prompted them to return to the Bureau and the X-Files.