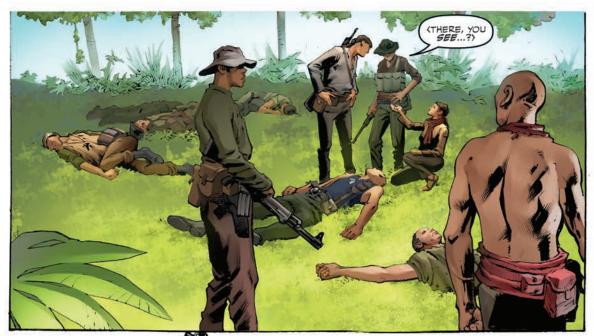

## "SKINNER" PART 1

Previously on The X-Files...

For years, FBI agents Fox Mulder and Dana Scully toiled in the X-Files Unit, a one-office division of the Bureau dealing with cases deemed unsolvable and related to unexplained phenomena. Eventually, both agents left the FBI and began new lives in peaceful anonymity. However, recent events prompted them to return to the Bureau and the X-Files.