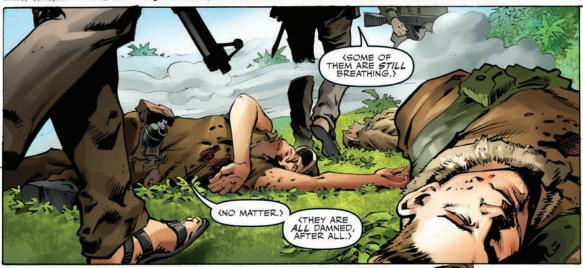

## "SKINNER" PART 1

Previously on The X-Files...

For years, FBI agents Fox Mulder and Dana Scully toiled in the X-Files Unit, a one-office division of the Bureau dealing with cases deemed unsolvable and related to unexplained phenomena. Eventually, both agents left the FBI and began new lives in peaceful anonymity. However, recent events prompted them to return to the Bureau and the X-Files.