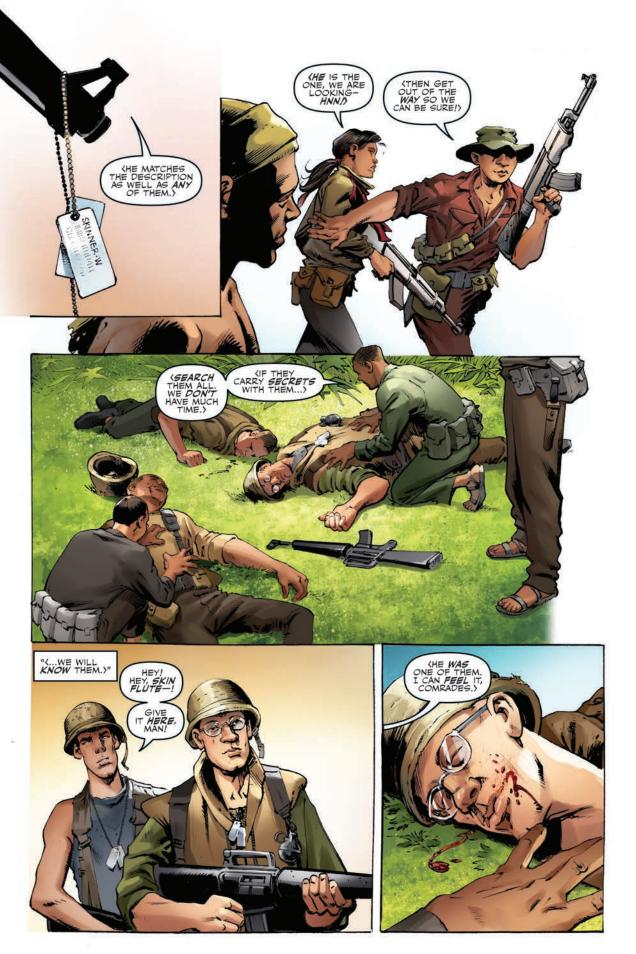

## "SKINNER" PART 1

Previously on The X-Files...

For years, FBI agents Fox Mulder and Dana Scully toiled in the X-Files Unit, a one-office division of the Bureau dealing with cases deemed unsolvable and related to unexplained phenomena. Eventually, both agents left the FBI and began new lives in peaceful anonymity. However, recent events prompted them to return to the Bureau and the X-Files.