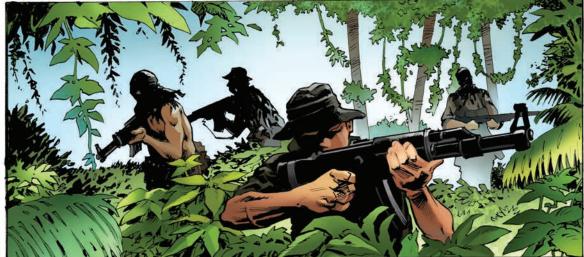

## "SKINNER" PART 1

Previously on The X-Files...

For years, FBI agents Fox Mulder and Dana Scully toiled in the X-Files Unit, a one-office division of the Bureau dealing with cases deemed unsolvable and related to unexplained phenomena. Eventually, both agents left the FBI and began new lives in peaceful anonymity. However, recent events prompted them to return to the Bureau and the X-Files.