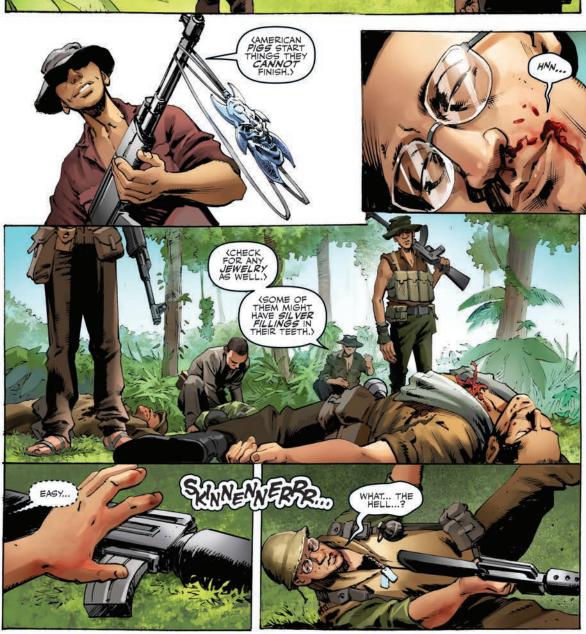

## "SKINNER" PART 1

Previously on The X-Files...

For years, FBI agents Fox Mulder and Dana Scully toiled in the X-Files Unit, a one-office division of the Bureau dealing with cases deemed unsolvable and related to unexplained phenomena. Eventually, both agents left the FBI and began new lives in peaceful anonymity. However, recent events prompted them to return to the Bureau and the X-Files.