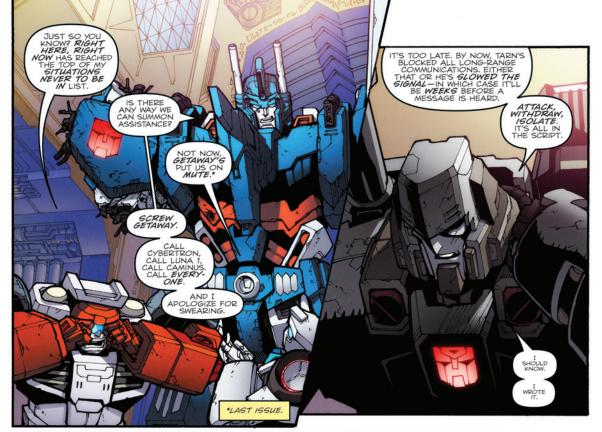

## THE STORY SO FAR.

Megatron's past has come back to haunt him... in a very real way. Trapped on the planet occupied by the (now dead) Necrobot, the reformed Decepticon leader (along with Rodimus and co.) awaits the onslaught of the Decepticon Justice Division. Unfortunately, the Autobot called Betaway has picked this moment to stage a mutiny onboard the Lost Light—stranding our heroes...