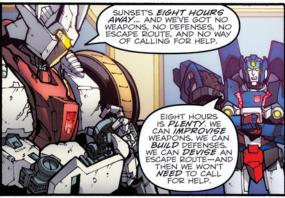

## THE STORY SO FAR.

Megatron's past has come back to haunt him... in a very real way. Trapped on the planet occupied by the (now dead) Necrobot, the reformed Decepticon leader (along with Rodimus and co.) awaits the onslaught of the Decepticon Justice Division. Unfortunately, the Autobot called Betaway has picked this moment to stage a mutiny onboard the Lost Light—stranding our heroes...