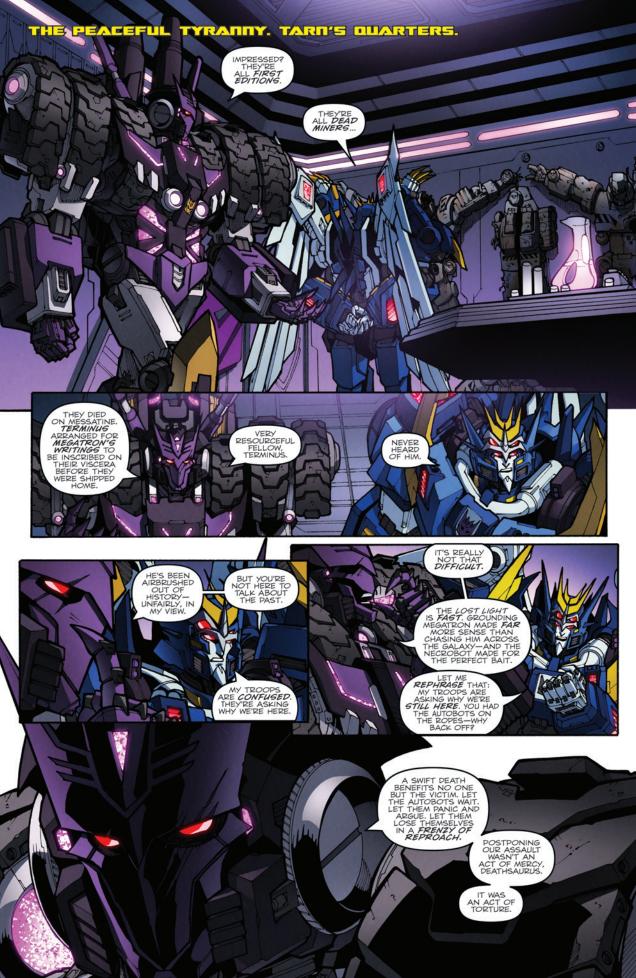

## THE STORY SO FAR.

Megatron's past has come back to haunt him... in a very real way. Trapped on the planet occupied by the (now dead) Necrobot, the reformed Decepticon leader (along with Rodimus and co.) awaits the onslaught of the Decepticon Justice Division. Unfortunately, the Autobot called Betaway has picked this moment to stage a mutiny onboard the Lost Light—stranding our heroes...