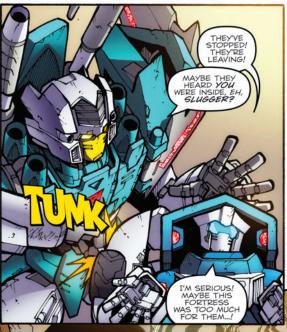

## THE STORY SO FAR.

Megatron's past has come back to haunt him... in a very real way. Trapped on the planet occupied by the (now dead) Necrobot, the reformed Decepticon leader (along with Rodimus and co.) awaits the onslaught of the Decepticon Justice Division. Unfortunately, the Autobot called Betaway has picked this moment to stage a mutiny onboard the Lost Light—stranding our heroes...