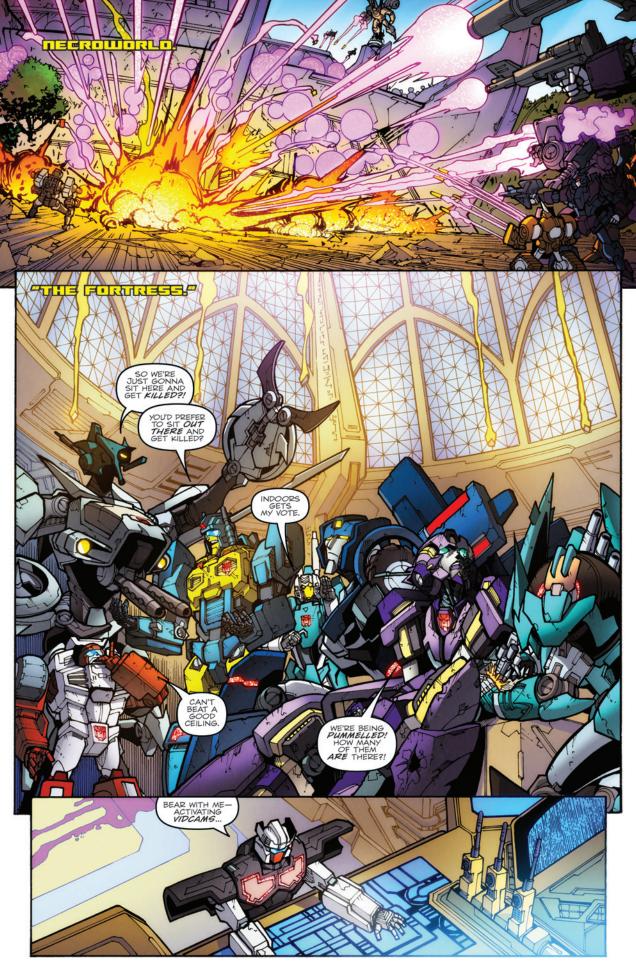

## THE STORY SO FAR.

Megatron's past has come back to haunt him... in a very real way. Trapped on the planet occupied by the (now dead) Necrobot, the reformed Decepticon leader (along with Rodimus and co.) awaits the onslaught of the Decepticon Justice Division. Unfortunately, the Autobot called Betaway has picked this moment to stage a mutiny onboard the Lost Light—stranding our heroes...