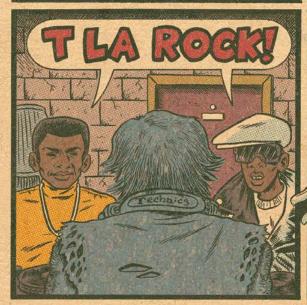

N CAN GET MOST ANY CROWD LINDER HIS SPELL.



IN HOPES OF A STEADY INCOME, HIS COAL IS TO GET A REGULAR SPOT AT LONZO WILLIAMS'S CLUB, EVE AFTER DARK, BUT HE'S NEVER EVEN ALLOWED TO STEP FOOT IN THE JOINT.



PRINCE AND MICHAEL JACKSON ARE THE DOMINANT PERFORMERS OF THESE EARLY '80S, AND THE WORLD CLASS WRECKIN' CRU WANTS TO CAPTURE THE SAME VIBE BY DOING CUTE DANCE NUMBERS AT EVE AFTER DARK, THEIR NIGHTCLUB JUST OUTSIDE OF COMPTON, CALIFORNIA.



ONE OF THEIR MOST POPULAR ROUTINES IS TO THE TIME'S SONG THE BIRD, WHICH INCLUDES A PIECE AT THE END WHERE LONZO WILLIAMS COMMANDEERS THE MICROPHONE BEFORE DR. DRE AND



LONZO WILL OCCASIONALLY HIRE LIVE PROFESSIONAL PERFORMERS TO PLAY THE CLUB IF HE CAN GET THE ACT CHEAP ENOUGH. THIS IS WHY HE'S IN CROSS-COUNTRY CONTACT WITH RUSSELL















TLA ROCK ONLY PLANNED ON DOING HIP HOP AS A HOBBY OUTSIDE OF WORKING AT THE