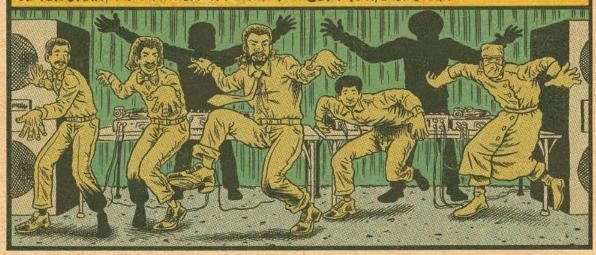

PRINCE AND MICHAEL JACKSON ARE THE DOMINANT PERFORMERS OF THESE EARLY '80S, AND THE WORLD CLASS WRECKIN' CRU WANTS TO CAPTURE THE SAME VIBE BY DOING CUTE DANCE NUMBERS AT EVE AFTER DARK, THEIR NIGHTCLUB JUST OUTSIDE OF COMPTON, CALIFORNIA.

ONE OF THEIR MOST POPULAR ROUTINES IS TO THE TIME'S SONG THE BIRD, WHICH INCLUDES A PIECE AT THE END WHERE LONZO WILLIAMS COMMANDEERS THE MICROPHONE BEFORE DR. DRE AND

LONZO WILL OCCASIONALLY HIRE LIVE PROFESSIONAL PERFORMERS TO PLAY THE CLUB IF HE CAN GET THE ACT CHEAP ENOUGH. THIS IS WHY HE'S IN CROSS-COUNTRY CONTACT WITH RUSSELL