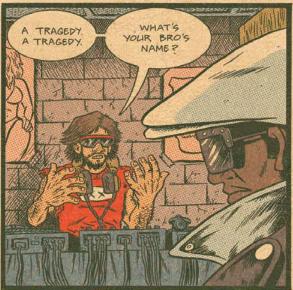

OON CAN GET MOST ANY CROWD LINDER HIS SPELL.



IN HOPES OF A STEADY INCOME, HIS COAL IS TO GET A REGULAR SPOT AT LONZO WILLIAMS'S CLUB, EVE AFTER DARK, BUT HE'S NEVER EVEN ALLOWED TO STEP FOOT IN THE JOINT.



PRINCE AND MICHAEL JACKSON ARE THE DOMINANT PERFORMERS OF THESE EARLY '80S, AND THE WORLD CLASS WRECKIN' CRU WANTS TO CAPTURE THE SAME VIBE BY DOING CUTE DANCE NUMBERS AT EVE AFTER DARK, THEIR NIGHTCLUB JUST OUTSIDE OF COMPTON, CALIFORNIA.



ONE OF THEIR MOST POPULAR ROUTINES IS TO THE TIME'S SONG THE BIRD, WHICH INCLUDES A PIECE AT THE END WHERE LONZO WILLIAMS COMMANDEERS THE MICROPHONE BEFORE DR. DRE AND



LONZO WILL OCCASIONALLY HIRE LIVE PROFESSIONAL PERFORMERS TO PLAY THE CLUB IF HE CAN GET THE ACT CHEAP ENOUGH. THIS IS WHY HE'S IN CROSS-COUNTRY CONTACT WITH RUSSELL















TLA ROCK ONLY PLANNED ON DOING HIP HOP AS A HOBBY OUTSIDE OF WORKING AT THE