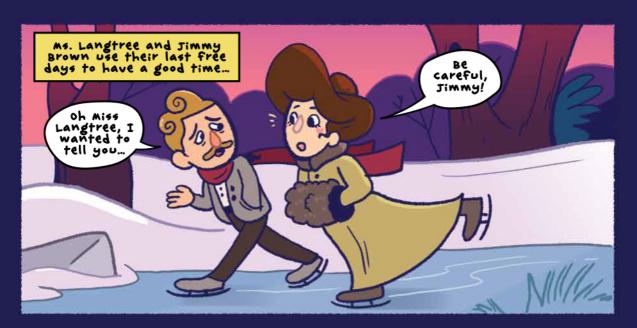

## CREATED BY PAT MCHALE

"Three Wise Men"
written by George Mager
illustrated by Kiernan Sjursen-Lien
colors by Laura Langston
letters by Warren Montgomery

COVER KIERNAN SJURSEN-LIEN SUBSCRIPTION COVER JEREMY SORESE