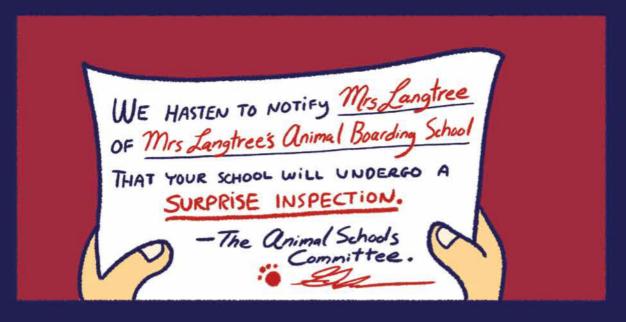

## CREATED BY PAT MCHALE

"Three Wise Men"
written by George Mager
illustrated by Kiernan Sjursen-Lien
colors by Laura Langston
letters by Warren Montgomery

COVER KIERNAN SJURSEN-LIEN SUBSCRIPTION COVER JEREMY SORESE