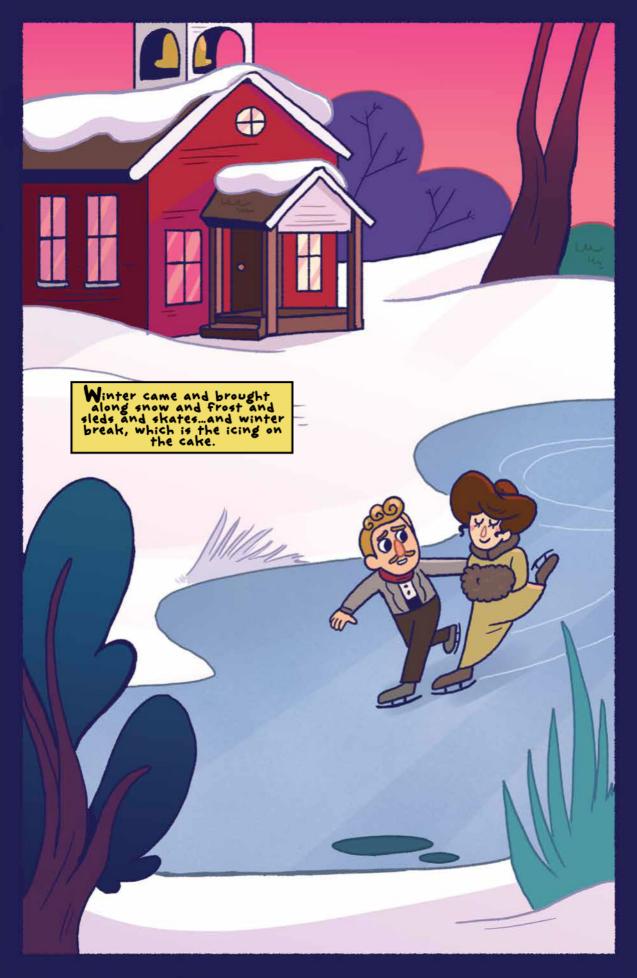

## CREATED BY PAT MCHALE

"Three Wise Men"
written by George Mager
illustrated by Kiernan Sjursen-Lien
colors by Laura Langston
letters by Warren Montgomery

COVER KIERNAN SJURSEN-LIEN SUBSCRIPTION COVER JEREMY SORESE