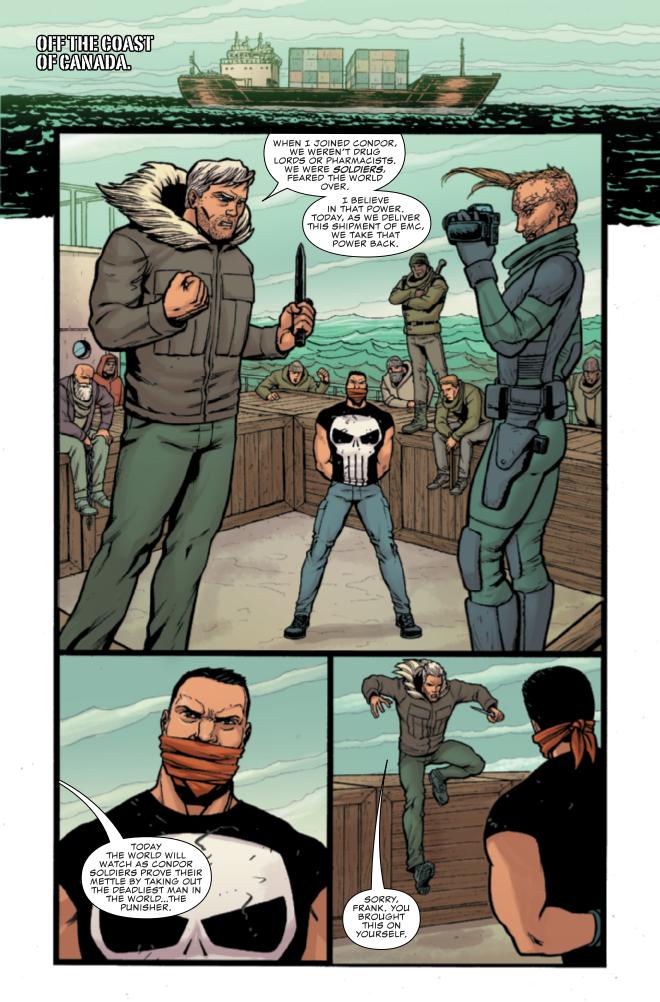

The Punisher has been on the trail of Condor, a former mercenaryorganization peddling EMC, adangerous drug that gives its users enhanced strength and senses, but at great cost. Olaf, Frank's former commander in the Marines, used Frank to make a power grab within Condor. As a boat carrying a payload of EMC-and a captured Frank-departed, Olaf assassinated the leader of Condor and announced that they would no longer be drug pushers, but would return to their mercenary roots by doing something no one else has been able to do-kill the Punisher.