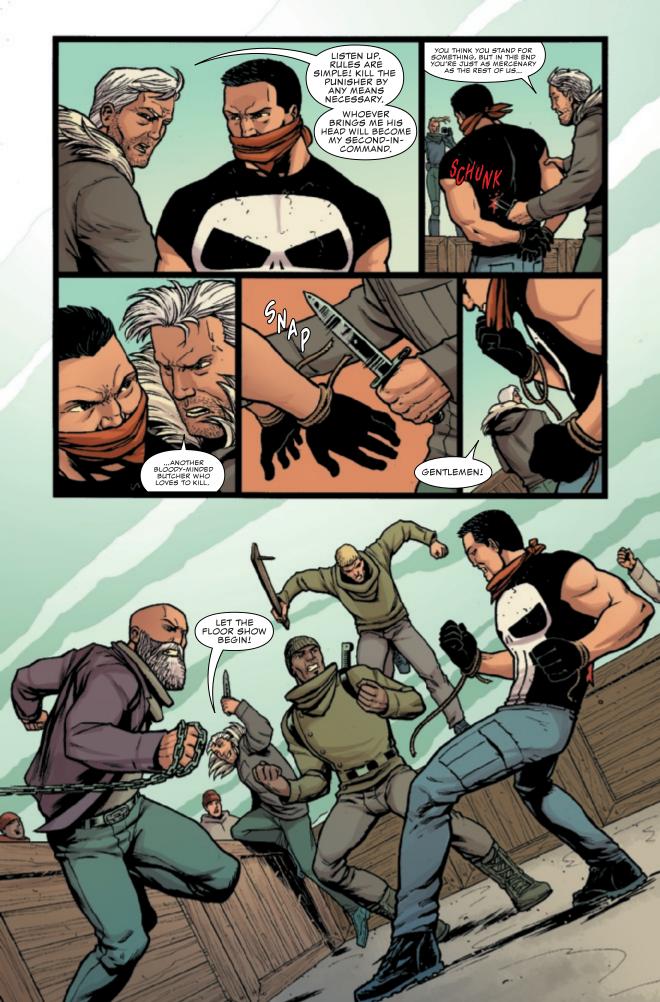

The Punisher has been on the trail of Condor, a former mercenaryorganization peddling EMC, adangerous drug that gives its users enhanced strength and senses, but at great cost. Olaf, Frank's former commander in the Marines, used Frank to make a power grab within Condor. As a boat carrying a payload of EMC-and a captured Frank-departed, Olaf assassinated the leader of Condor and announced that they would no longer be drug pushers, but would return to their mercenary roots by doing something no one else has been able to do-kill the Punisher.