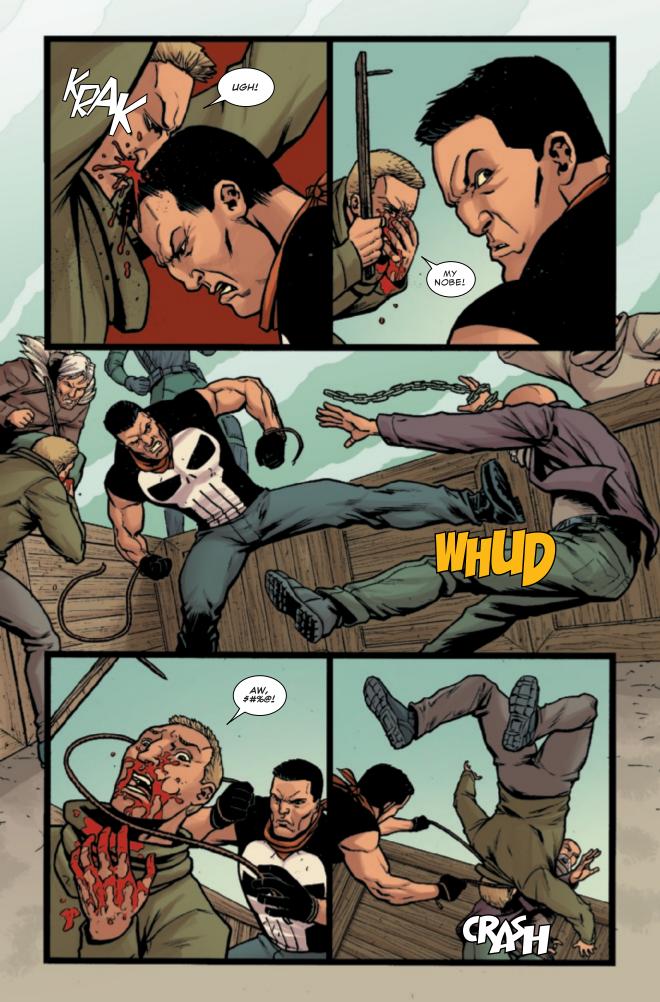

The Punisher has been on the trail of Condor, a former mercenaryorganization peddling EMC, adangerous drug that gives its users enhanced strength and senses, but at great cost. Olaf, Frank's former commander in the Marines, used Frank to make a power grab within Condor. As a boat carrying a payload of EMC-and a captured Frank-departed, Olaf assassinated the leader of Condor and announced that they would no longer be drug pushers, but would return to their mercenary roots by doing something no one else has been able to do-kill the Punisher.