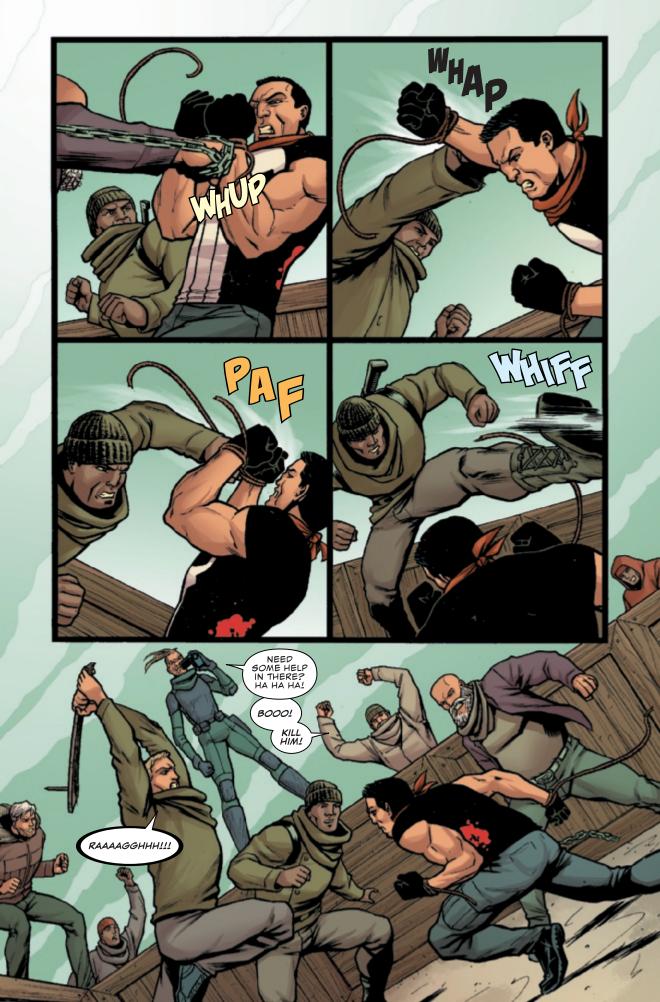

The Punisher has been on the trail of Condor, a former mercenaryorganization peddling EMC, adangerous drug that gives its users enhanced strength and senses, but at great cost. Olaf, Frank's former commander in the Marines, used Frank to make a power grab within Condor. As a boat carrying a payload of EMC-and a captured Frank-departed, Olaf assassinated the leader of Condor and announced that they would no longer be drug pushers, but would return to their mercenary roots by doing something no one else has been able to do-kill the Punisher.