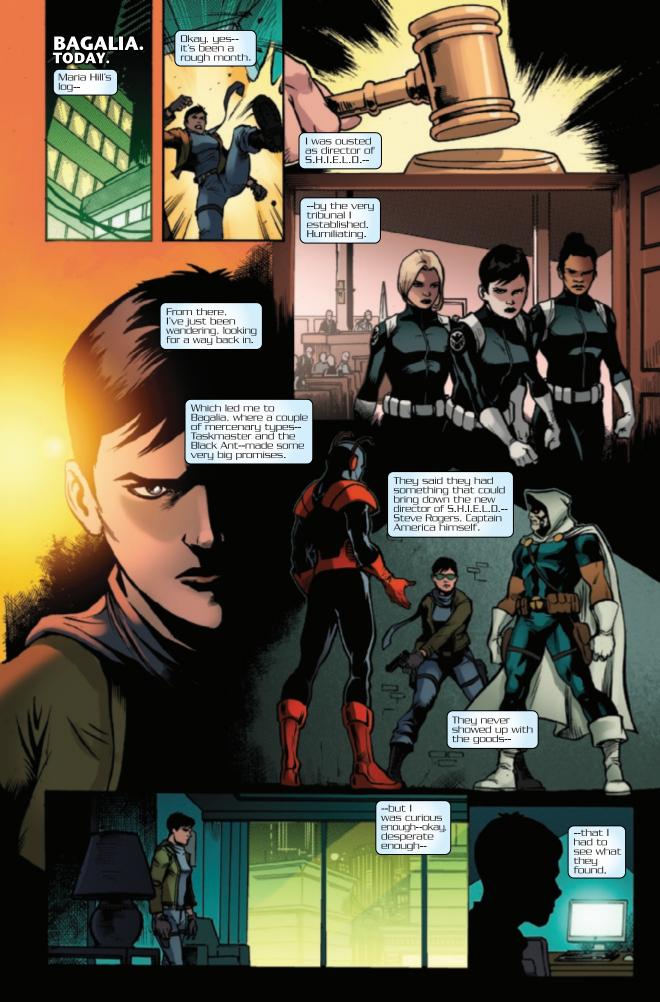

In the present, Zemo and Madame Hydra have returned to Steve's side, and the pieces are falling into place for a complete Hydra takeover. Steve killed the Red Skull and assumed control of his forces, Madame Hydra gathered a new Hydra High Council, and Zemo routed the Thunderbolts and captured Bucky, but Kobik was shattered in the process.\* Meanwhile, fugitive former S.H.I.E.L.D. Director Maria Hill is closing in on the truth...