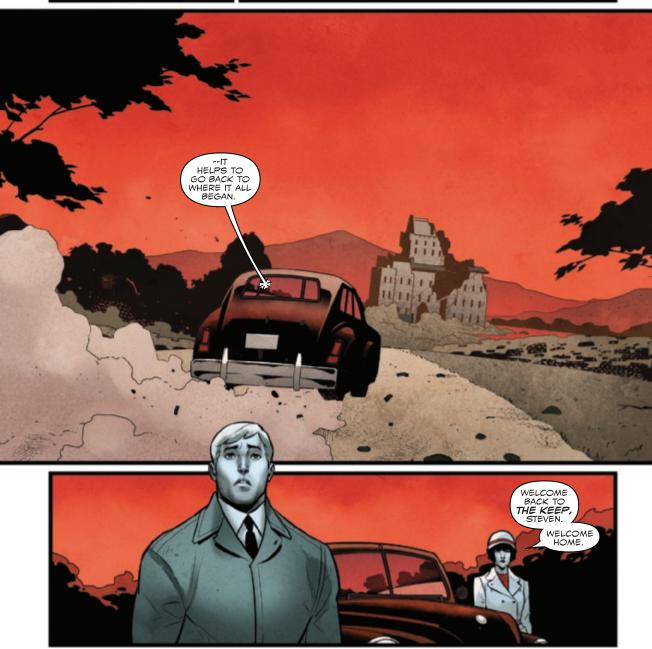

Steve Rogers' reality has been secretly rewritten by Kobik, a sentient Cosmic Cube acting under the influence of the Red Skull. In Steve's new history, a Hydra agent named Elisa Sinclair--A.K.A. Madame Hydra--took Steve from his mother and enrolled him in a school where he was trained to believe in Hydra's ideals. He also befriended a young Helmut Zemo, whose father, Heinrich, would later be killed by Bucky Barnes.

In the present, Zemo and Madame Hydra have returned to Steve's side, and the pieces are falling into place for a complete Hydra takeover. Steve killed the Red Skull and assumed control of his forces, Madame Hydra gathered a new Hydra High Council, and Zemo routed the Thunderbolts and captured Bucky, but Kobik was shattered in the process.\* Meanwhile, fugitive former S.H.I.E.L.D. Director Maria Hill is closing in on the truth...