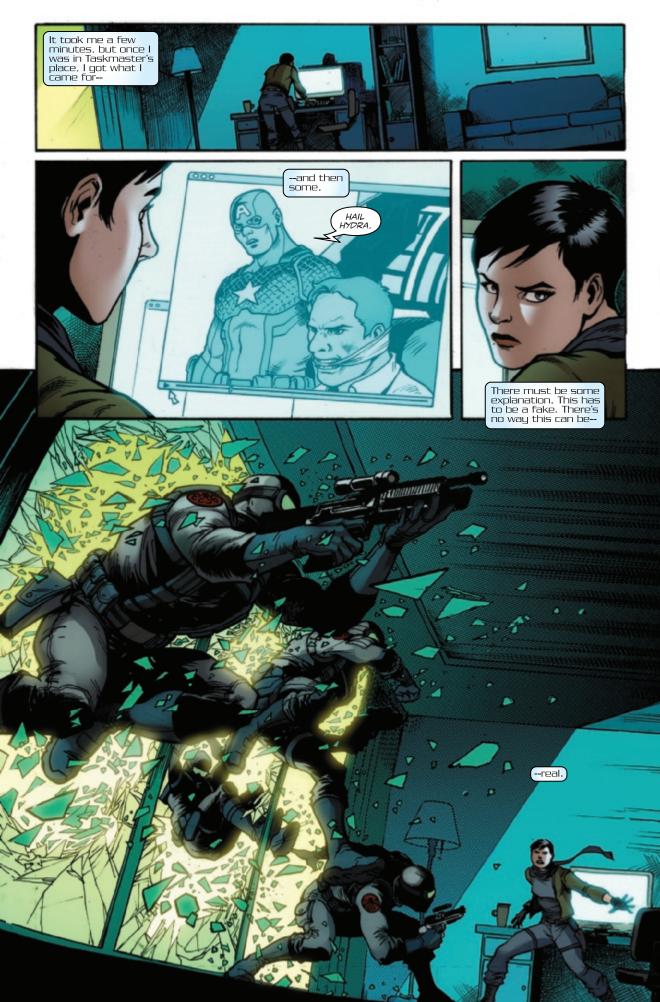

In the present, Zemo and Madame Hydra have returned to Steve's side, and the pieces are falling into place for a complete Hydra takeover. Steve killed the Red Skull and assumed control of his forces, Madame Hydra gathered a new Hydra High Council, and Zemo routed the Thunderbolts and captured Bucky, but Kobik was shattered in the process.\* Meanwhile, fugitive former S.H.I.E.L.D. Director Maria Hill is closing in on the truth...