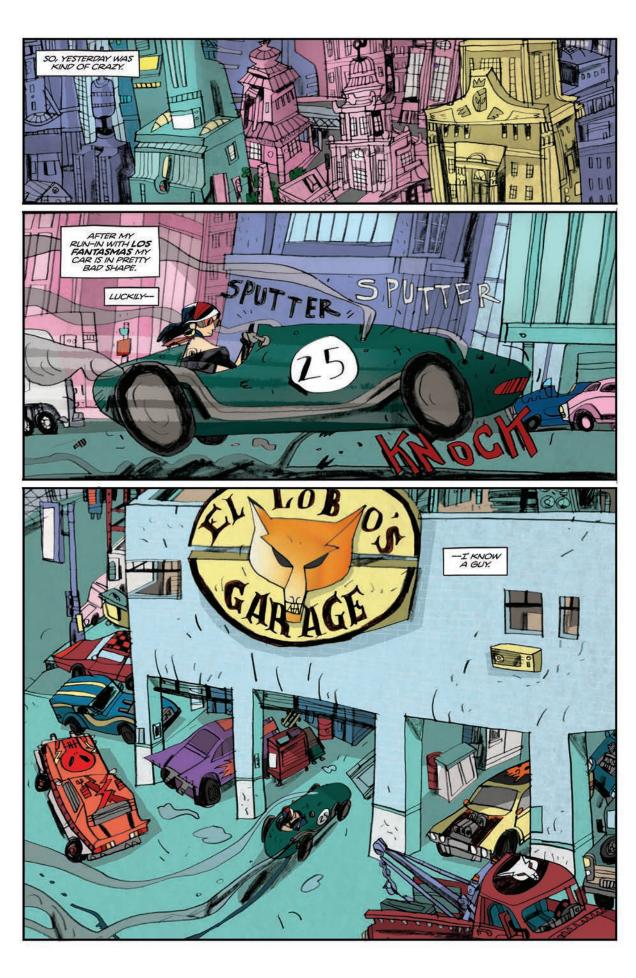

## **PREVIOUSLY IN HELENA CRASH...**

THE FUTURE. COFFEE IS ILLEGAL AND HELENA CRASH IS A COURIER OF BLACK-MARKET GODDS. EL ROJO, A CRIME BOSS, PLACES AN ORDER. HELENA VISITS HER SECRET WEAPON, Hemingway, a former boxer who makes coffee in a lab in his gym. After delivering the goods, Rojo asks Helena to assassinate his chief rival. She refuses, unknowingly setting dangerous events in motion...