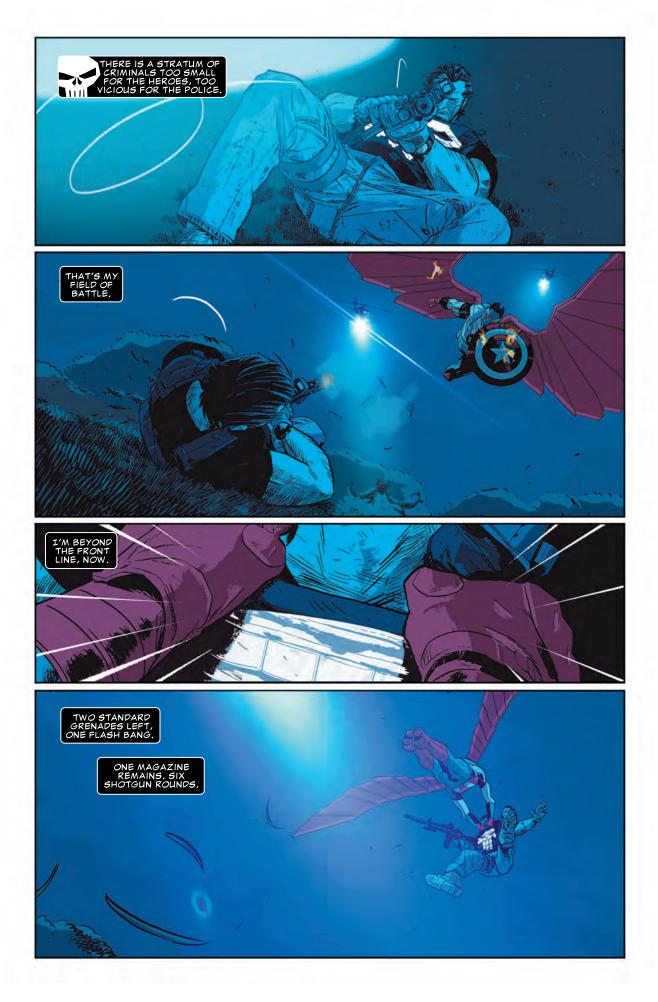

Captured by the Howling Commandos, Frank cast suspicion on the true nature of their orders, and team leader Sidewinder let Frank go on the condition he find the truth.

Frank extracted a confession from the rogue U.S. Secretary behind the violence and caught it all on tape. Though Frank opted to expose the Secretary instead of kill him, his escape through Arlington National Cemetery was foiled...by Captain America!