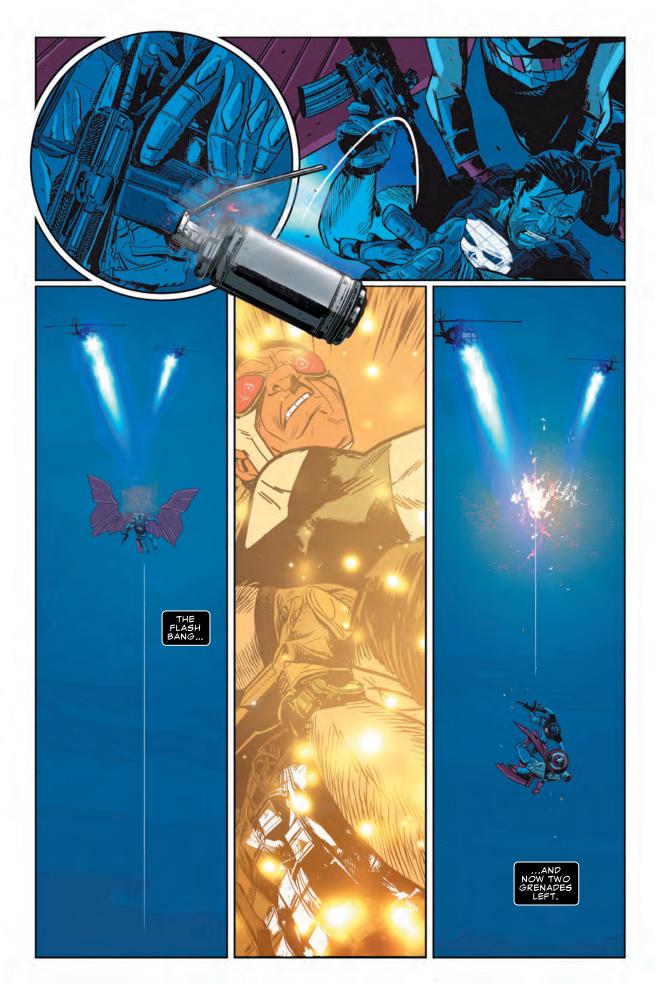

Captured by the Howling Commandos, Frank cast suspicion on the true nature of their orders, and team leader Sidewinder let Frank go on the condition he find the truth.

Frank extracted a confession from the rogue U.S. Secretary behind the violence and caught it all on tape. Though Frank opted to expose the Secretary instead of kill him, his escape through Arlington National Cemetery was foiled...by Captain America!