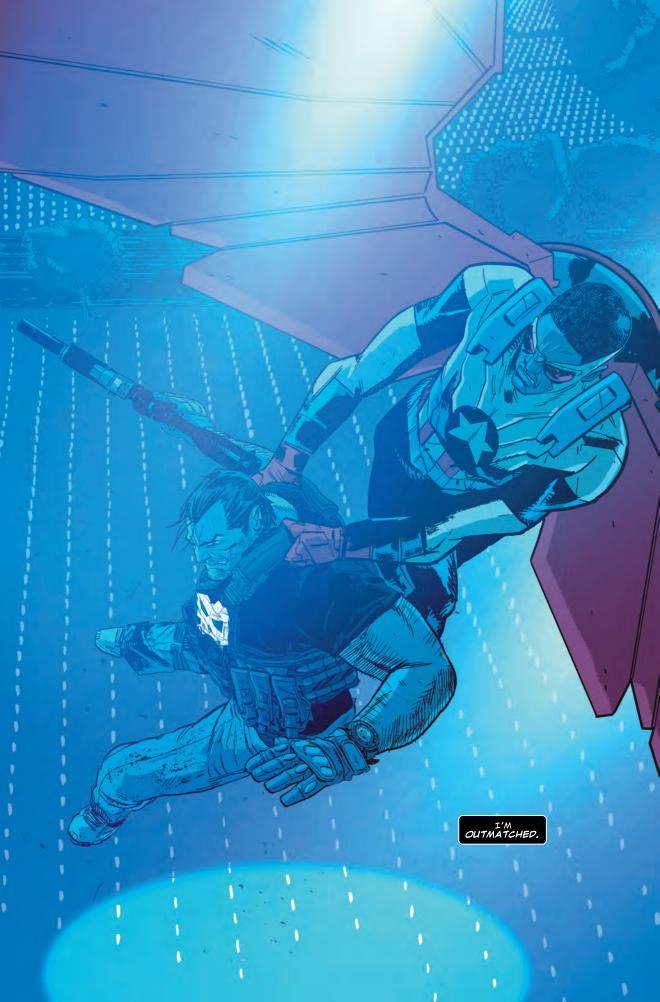

Captured by the Howling Commandos, Frank cast suspicion on the true nature of their orders, and team leader Sidewinder let Frank go on the condition he find the truth.

Frank extracted a confession from the rogue U.S. Secretary behind the violence and caught it all on tape. Though Frank opted to expose the Secretary instead of kill him, his escape through Arlington National Cemetery was foiled...by Captain America!