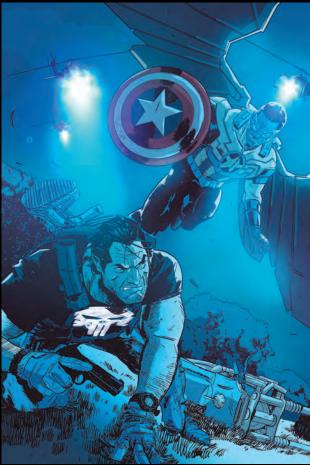

Captured by the Howling Commandos, Frank cast suspicion on the true nature of their orders, and team leader Sidewinder let Frank go on the condition he find the truth.

Frank extracted a confession from the rogue U.S. Secretary behind the violence and caught it all on tape. Though Frank opted to expose the Secretary instead of kill him, his escape through Arlington National Cemetery was foiled...by Captain America!