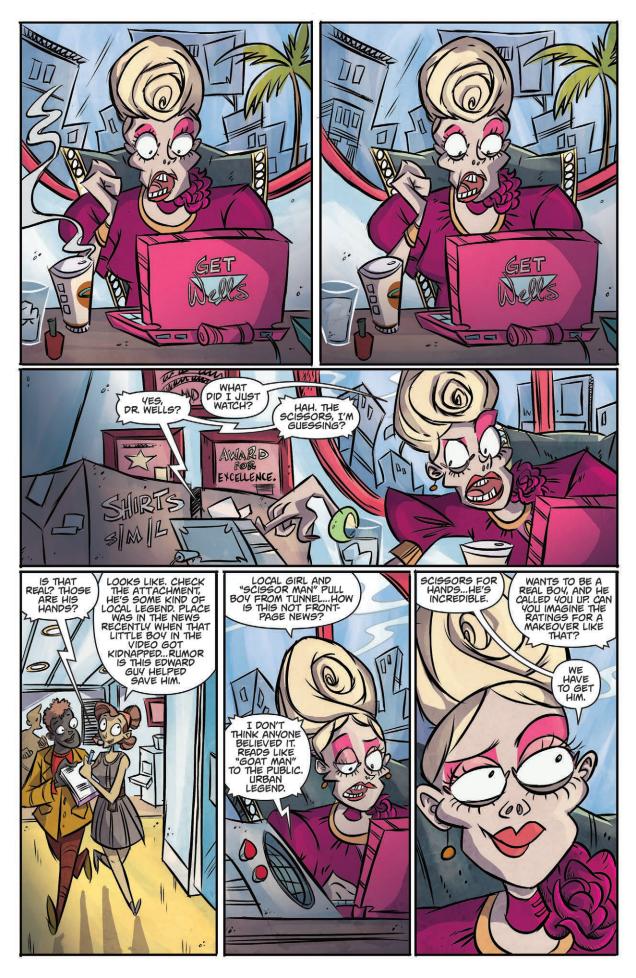

## edward SCISSORHANDS WHOLE AGAIN

Edward is curious about a television "miracle doctor" named April Wells, and enlists the help of friends and townspeople to send her a homemade audition tape. While Megs struggles with her uncertainty about the whole situation, Edward has a quiet hope that maybe, just maybe, she could help him.