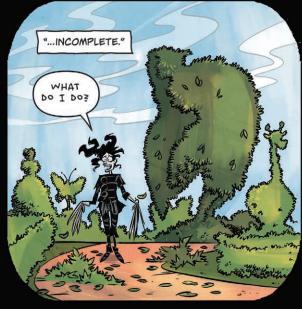

## edward SCISSORHANDS WHOLE AGAIN

Edward is curious about a television "miracle doctor" named April Wells, and enlists the help of friends and townspeople to send her a homemade audition tape. While Megs struggles with her uncertainty about the whole situation, Edward has a quiet hope that maybe, just maybe, she could help him.