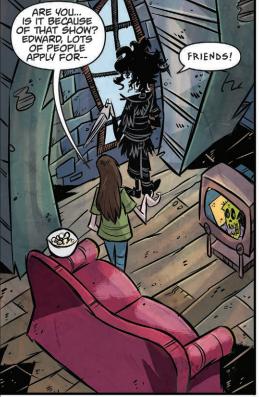

## edward SCISSORHANDS WHOLE AGAIN

Edward is curious about a television "miracle doctor" named April Wells, and enlists the help of friends and townspeople to send her a homemade audition tape. While Megs struggles with her uncertainty about the whole situation, Edward has a quiet hope that maybe, just maybe, she could help him.