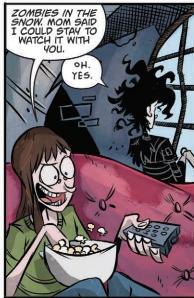

## edward SCISSORHANDS WHOLE AGAIN

Edward is curious about a television "miracle doctor" named April Wells, and enlists the help of friends and townspeople to send her a homemade audition tape. While Megs struggles with her uncertainty about the whole situation, Edward has a quiet hope that maybe, just maybe, she could help him.