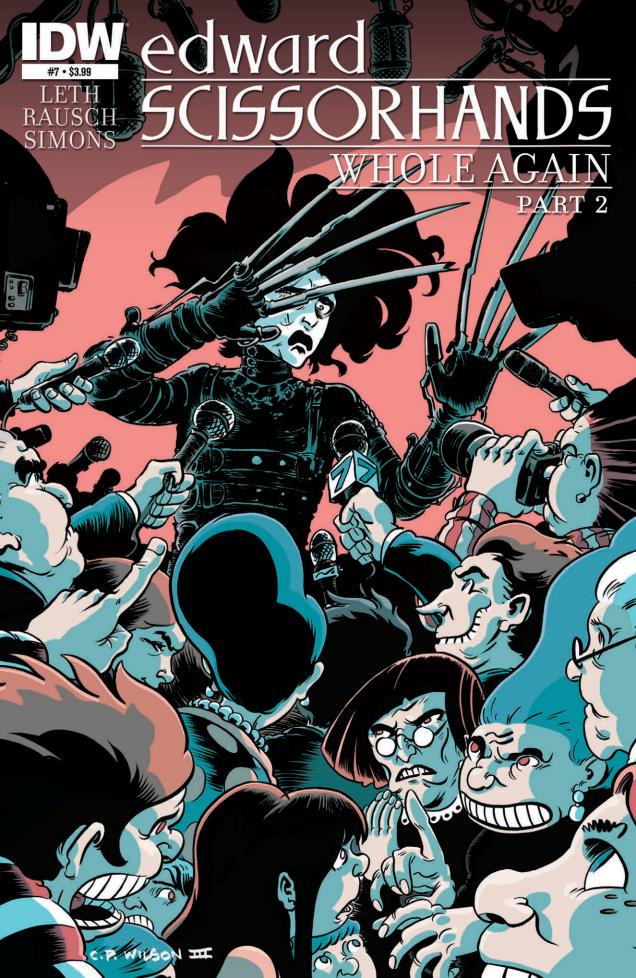

## edward SCISSORHANDS WHOLE AGAIN

Edward is curious about a television "miracle doctor" named April Wells, and enlists the help of friends and townspeople to send her a homemade audition tape. While Megs struggles with her uncertainty about the whole situation, Edward has a quiet hope that maybe, just maybe, she could help him.

WRITEŖ

KATE LETH

ARTIST

DREW RAUSCH

RIKKI SIMONS

COLOR ASSISTS

TAVISHA WOLFGARTH-SIMONS.

REGULAR COVER C.P. Wilson III