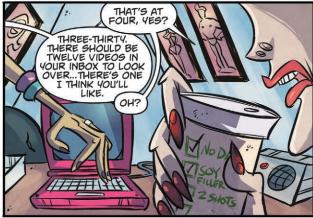

## edward SCISSORHANDS WHOLE AGAIN

Edward is curious about a television "miracle doctor" named April Wells, and enlists the help of friends and townspeople to send her a homemade audition tape. While Megs struggles with her uncertainty about the whole situation, Edward has a quiet hope that maybe, just maybe, she could help him.