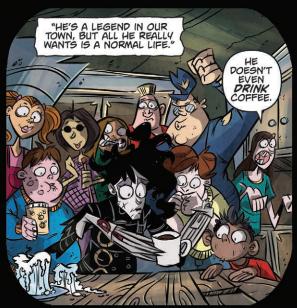

## edward SCISSORHANDS WHOLE AGAIN

Edward is curious about a television "miracle doctor" named April Wells, and enlists the help of friends and townspeople to send her a homemade audition tape. While Megs struggles with her uncertainty about the whole situation, Edward has a quiet hope that maybe, just maybe, she could help him.