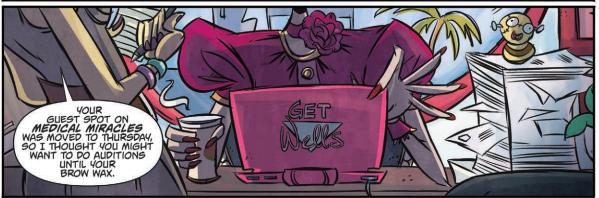

## edward SCISSORHANDS WHOLE AGAIN

Edward is curious about a television "miracle doctor" named April Wells, and enlists the help of friends and townspeople to send her a homemade audition tape. While Megs struggles with her uncertainty about the whole situation, Edward has a quiet hope that maybe, just maybe, she could help him.