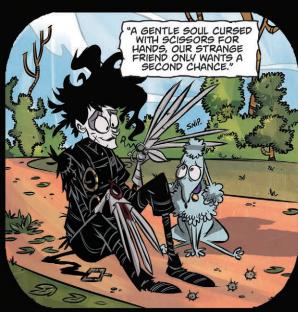

## edward SCISSORHANDS WHOLE AGAIN

Edward is curious about a television "miracle doctor" named April Wells, and enlists the help of friends and townspeople to send her a homemade audition tape. While Megs struggles with her uncertainty about the whole situation, Edward has a quiet hope that maybe, just maybe, she could help him.