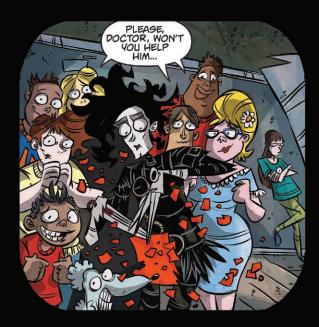

## edward SCISSORHANDS WHOLE AGAIN

Edward is curious about a television "miracle doctor" named April Wells, and enlists the help of friends and townspeople to send her a homemade audition tape. While Megs struggles with her uncertainty about the whole situation, Edward has a quiet hope that maybe, just maybe, she could help him.