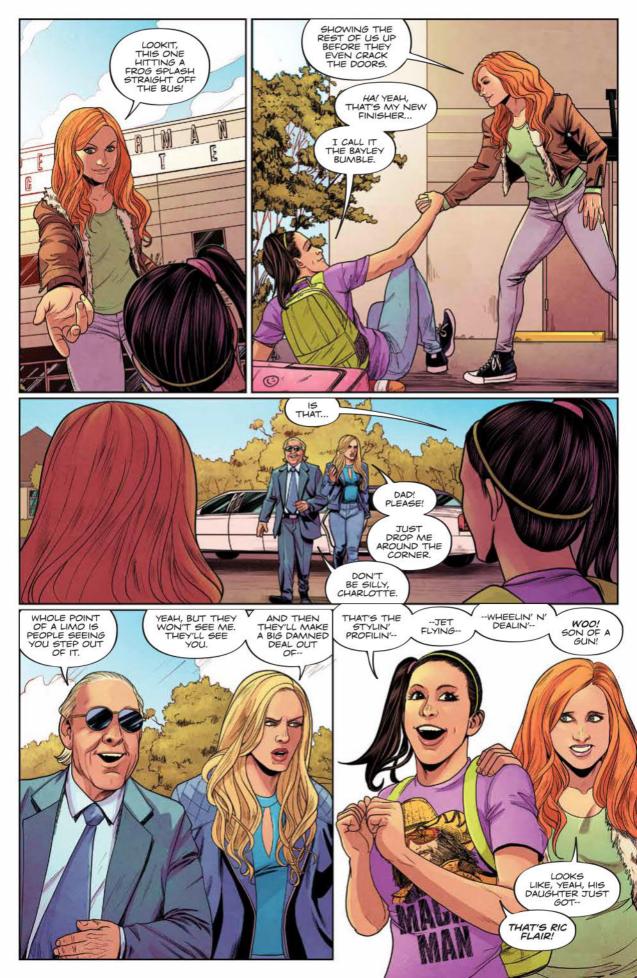

## SERG ACUÑA

COLORED BY **DOUG GARBARK** 

LETTERED BY JIM CAMPBELL

"THOUGH SHE BE BUT LITTLE, SHE IS FIERCE!" - PART 1

WRITTEN BY TINI HOWARD

ILLUSTRATED BY **HYEONJIN KIM** 

LETTERED BY JIM CAMPBELL

**COVER BY DAN MORA** 