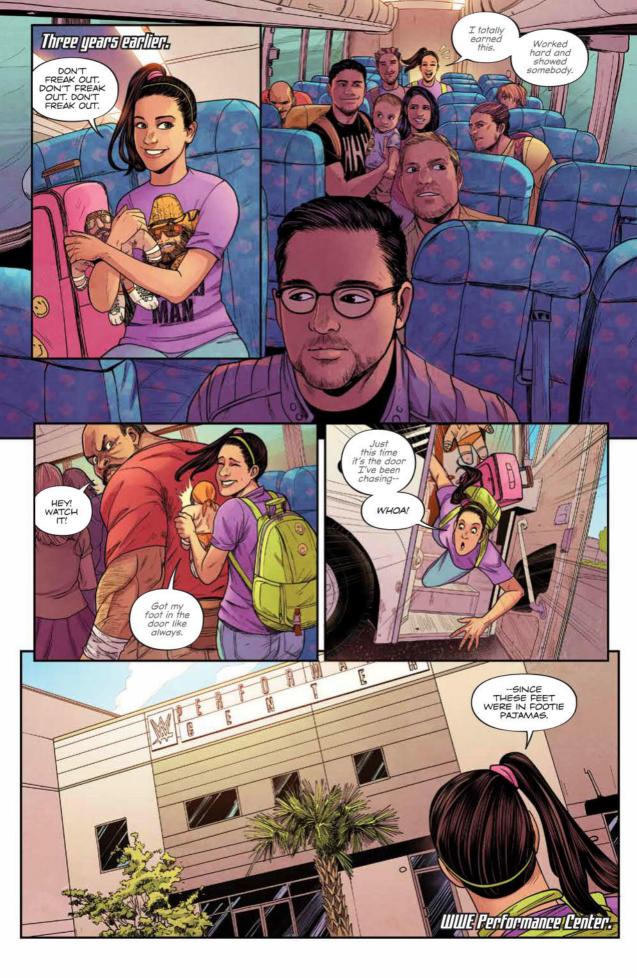

## SERG ACUÑA

COLORED BY **DOUG GARBARK** 

LETTERED BY JIM CAMPBELL

"THOUGH SHE BE BUT LITTLE, SHE IS FIERCE!" - PART 1

WRITTEN BY TINI HOWARD

ILLUSTRATED BY **HYEONJIN KIM** 

LETTERED BY JIM CAMPBELL

**COVER BY DAN MORA** 