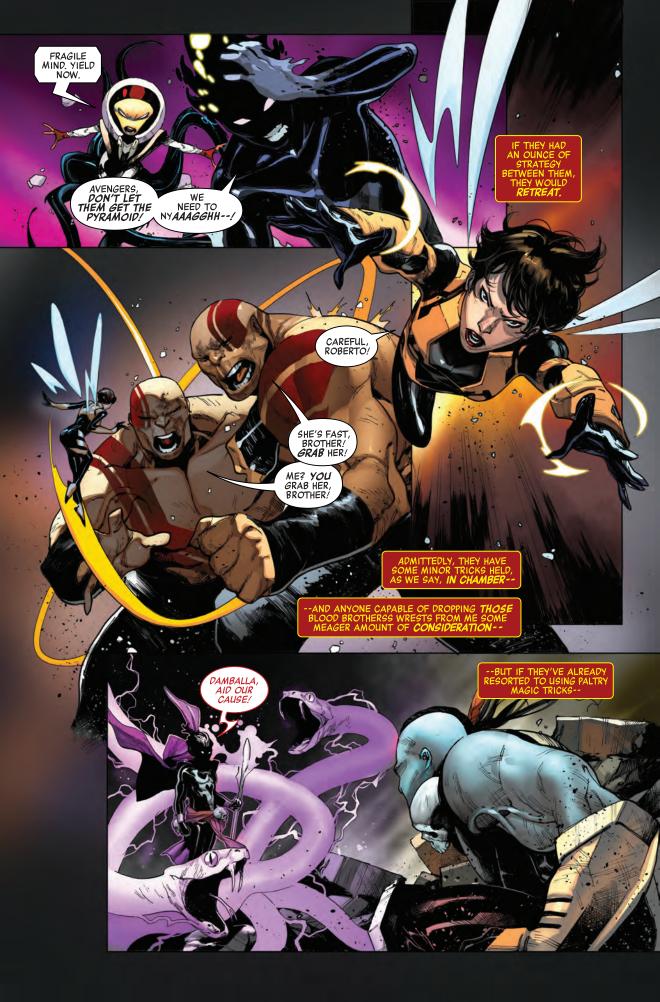

So far, the Black Order and the Avengers have each claimed a Pyramoid, but their team members were disintegrated as a result. A devastated Rogue took out the loss of Johnny Storm on the Black Order, which has been decisively routed.