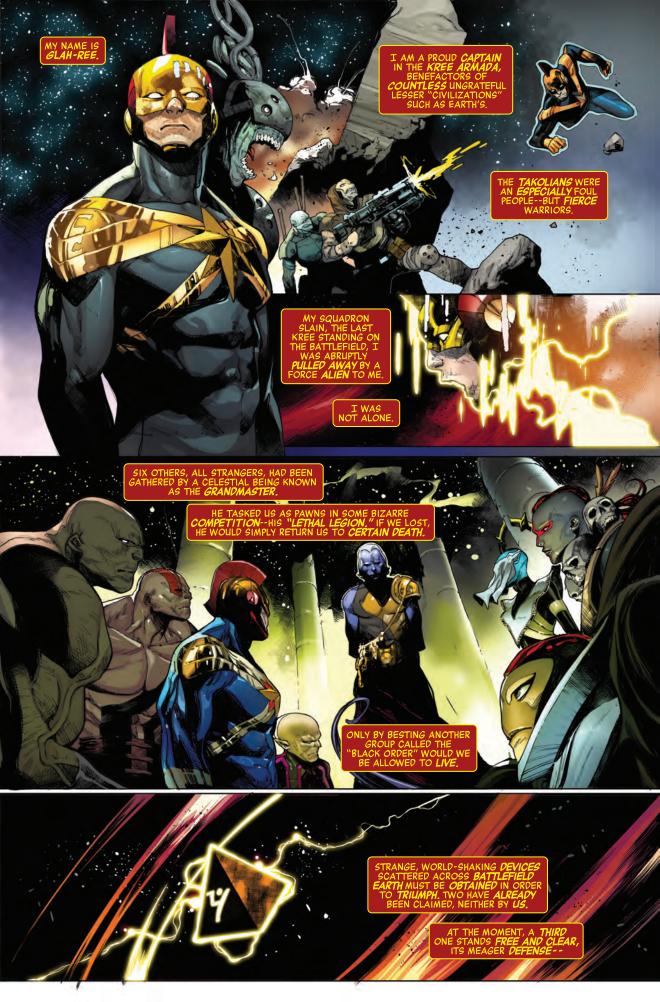

The Grandmaster and the Challenger have stolen the Earth and have unleashed the Lethal Legion and the Black Order to claim cosmic objects called Pyramoids, which wreak elemental havoc on their surroundings. Most of the world's heroes and villains have been trapped in a mysterious stasis, leaving behind only a handful of Avengers as the planet's last line of defense. The return of Voyager, the lost founding Avenger, has increased their chances of survival, but will it be enough?

So far, the Black Order and the Avengers have each claimed a Pyramoid, but their team members were disintegrated as a result. A devastated Rogue took out the loss of Johnny Storm on the Black Order, which has been decisively routed.

Now an air Pyramoid is unleashing disaster on New Mexico while a water Pyramoid devastates Antarctica. The only way to stop them is to claim them, and that seems to lead to certain death...