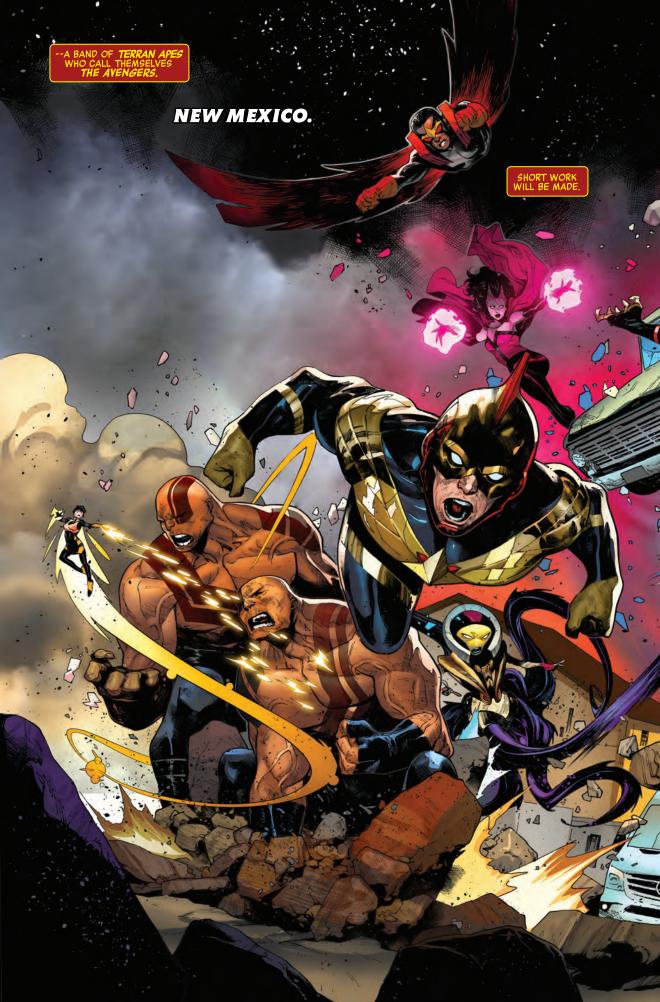

Now an air Pyramoid is unleashing disaster on New Mexico while a water Pyramoid devastates Antarctica. The only way to stop them is to claim them, and that seems to lead to certain death...