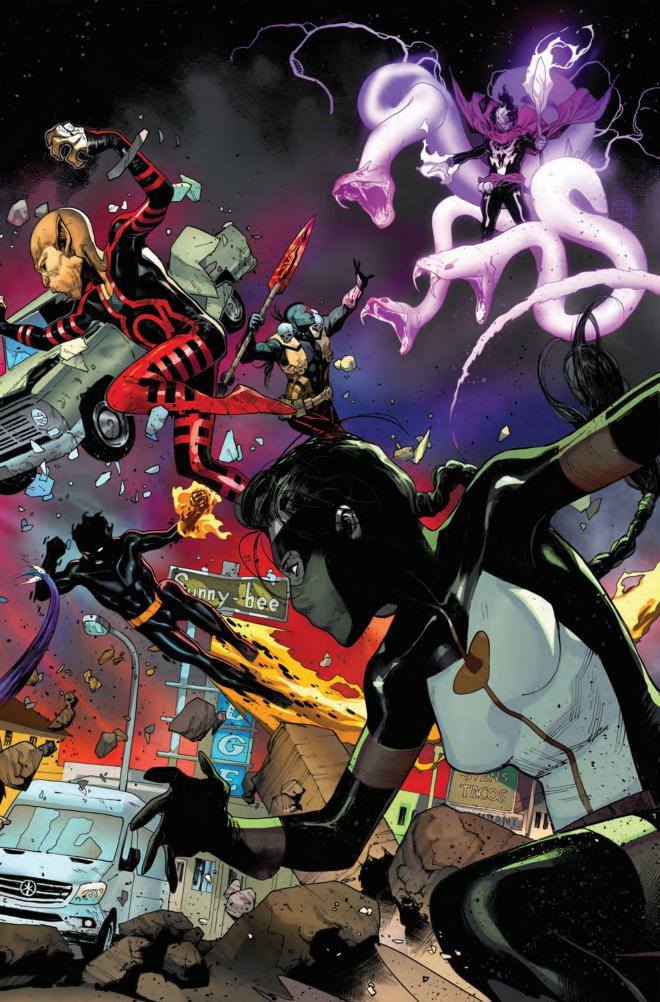

Now an air Pyramoid is unleashing disaster on New Mexico while a water Pyramoid devastates Antarctica. The only way to stop them is to claim them, and that seems to lead to certain death...