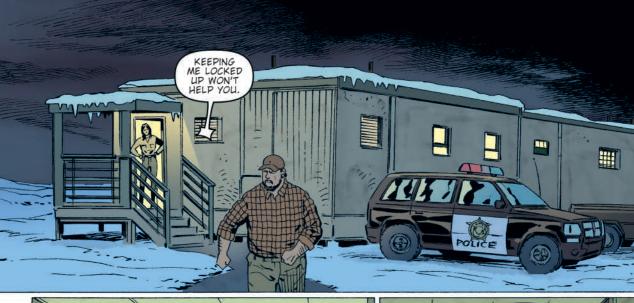

## SO DIVE

THE SUN HAS SET, AND WITH THE DARKNESS COMES TROUBLE! SOMEBODY HAS DESTROYED ALL THE PHONES IN BARROW AND DISABLED THE SNOW MACHINES, TRAPPING RESIDENTS IN TOWN. IS IT THE MYSTERIOUS STRANGER THAT STELLA HAS TAKEN INTO POLICE CUSTODY ON SUSPICION OF KILLING HER HUSBAND, EBEN, OR IS THERE SOMETHING WORSE LURKING IN THE DARK OF THE WOODS?