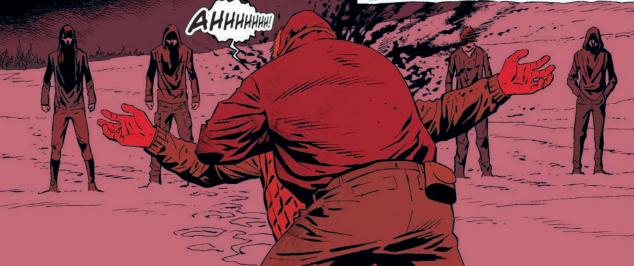

## SO DIVE

THE SUN HAS SET, AND WITH THE DARKNESS COMES TROUBLE! SOMEBODY HAS DESTROYED ALL THE PHONES IN BARROW AND DISABLED THE SNOW MACHINES, TRAPPING RESIDENTS IN TOWN. IS IT THE MYSTERIOUS STRANGER THAT STELLA HAS TAKEN INTO POLICE CUSTODY ON SUSPICION OF KILLING HER HUSBAND, EBEN, OR IS THERE SOMETHING WORSE LURKING IN THE DARK OF THE WOODS?