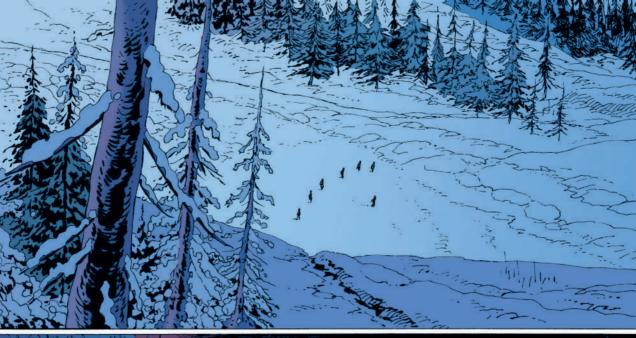

## SO DIVE

THE SUN HAS SET, AND WITH THE DARKNESS COMES TROUBLE! SOMEBODY HAS DESTROYED ALL THE PHONES IN BARROW AND DISABLED THE SNOW MACHINES, TRAPPING RESIDENTS IN TOWN. IS IT THE MYSTERIOUS STRANGER THAT STELLA HAS TAKEN INTO POLICE CUSTODY ON SUSPICION OF KILLING HER HUSBAND, EBEN, OR IS THERE SOMETHING WORSE LURKING IN THE DARK OF THE WOODS?