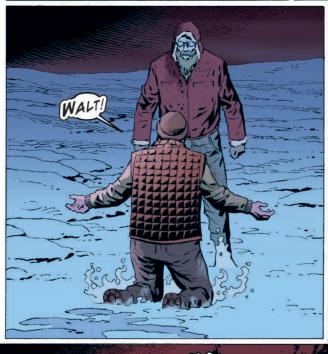

## SO DIVE

THE SUN HAS SET, AND WITH THE DARKNESS COMES TROUBLE! SOMEBODY HAS DESTROYED ALL THE PHONES IN BARROW AND DISABLED THE SNOW MACHINES, TRAPPING RESIDENTS IN TOWN. IS IT THE MYSTERIOUS STRANGER THAT STELLA HAS TAKEN INTO POLICE CUSTODY ON SUSPICION OF KILLING HER HUSBAND, EBEN, OR IS THERE SOMETHING WORSE LURKING IN THE DARK OF THE WOODS?