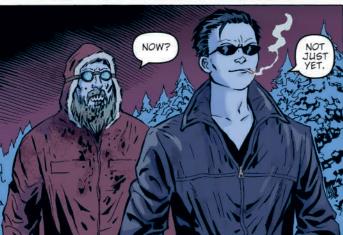

## SO DIVE

THE SUN HAS SET, AND WITH THE DARKNESS COMES TROUBLE! SOMEBODY HAS DESTROYED ALL THE PHONES IN BARROW AND DISABLED THE SNOW MACHINES, TRAPPING RESIDENTS IN TOWN. IS IT THE MYSTERIOUS STRANGER THAT STELLA HAS TAKEN INTO POLICE CUSTODY ON SUSPICION OF KILLING HER HUSBAND, EBEN, OR IS THERE SOMETHING WORSE LURKING IN THE DARK OF THE WOODS?