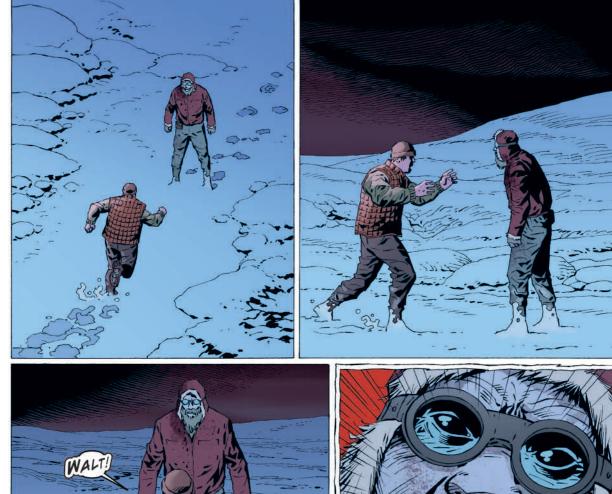

## SO DIVE

THE SUN HAS SET, AND WITH THE DARKNESS COMES TROUBLE! SOMEBODY HAS DESTROYED ALL THE PHONES IN BARROW AND DISABLED THE SNOW MACHINES, TRAPPING RESIDENTS IN TOWN. IS IT THE MYSTERIOUS STRANGER THAT STELLA HAS TAKEN INTO POLICE CUSTODY ON SUSPICION OF KILLING HER HUSBAND, EBEN, OR IS THERE SOMETHING WORSE LURKING IN THE DARK OF THE WOODS?