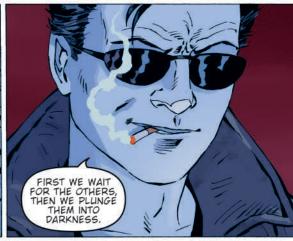

## SO DIVE

THE SUN HAS SET, AND WITH THE DARKNESS COMES TROUBLE! SOMEBODY HAS DESTROYED ALL THE PHONES IN BARROW AND DISABLED THE SNOW MACHINES, TRAPPING RESIDENTS IN TOWN. IS IT THE MYSTERIOUS STRANGER THAT STELLA HAS TAKEN INTO POLICE CUSTODY ON SUSPICION OF KILLING HER HUSBAND, EBEN, OR IS THERE SOMETHING WORSE LURKING IN THE DARK OF THE WOODS?