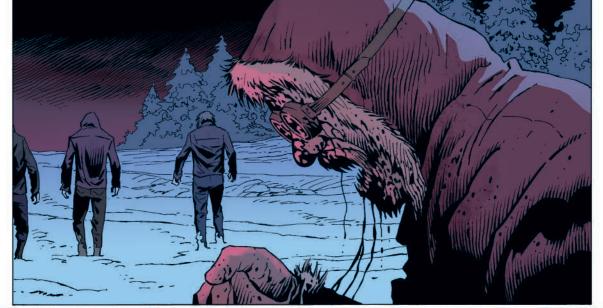

## SO DIVE

THE SUN HAS SET, AND WITH THE DARKNESS COMES TROUBLE! SOMEBODY HAS DESTROYED ALL THE PHONES IN BARROW AND DISABLED THE SNOW MACHINES, TRAPPING RESIDENTS IN TOWN. IS IT THE MYSTERIOUS STRANGER THAT STELLA HAS TAKEN INTO POLICE CUSTODY ON SUSPICION OF KILLING HER HUSBAND, EBEN, OR IS THERE SOMETHING WORSE LURKING IN THE DARK OF THE WOODS?