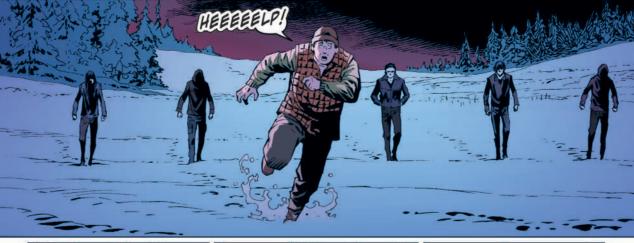

## SO DIVE

THE SUN HAS SET, AND WITH THE DARKNESS COMES TROUBLE! SOMEBODY HAS DESTROYED ALL THE PHONES IN BARROW AND DISABLED THE SNOW MACHINES, TRAPPING RESIDENTS IN TOWN. IS IT THE MYSTERIOUS STRANGER THAT STELLA HAS TAKEN INTO POLICE CUSTODY ON SUSPICION OF KILLING HER HUSBAND, EBEN, OR IS THERE SOMETHING WORSE LURKING IN THE DARK OF THE WOODS?