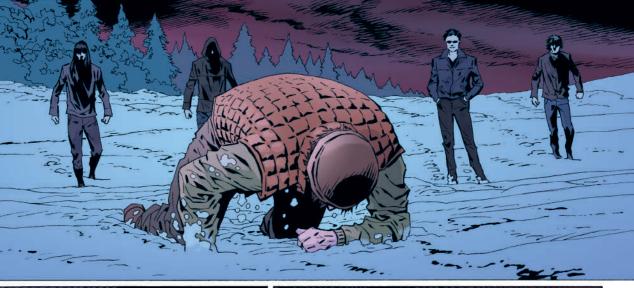

## SO DIVE

THE SUN HAS SET, AND WITH THE DARKNESS COMES TROUBLE! SOMEBODY HAS DESTROYED ALL THE PHONES IN BARROW AND DISABLED THE SNOW MACHINES, TRAPPING RESIDENTS IN TOWN. IS IT THE MYSTERIOUS STRANGER THAT STELLA HAS TAKEN INTO POLICE CUSTODY ON SUSPICION OF KILLING HER HUSBAND, EBEN, OR IS THERE SOMETHING WORSE LURKING IN THE DARK OF THE WOODS?