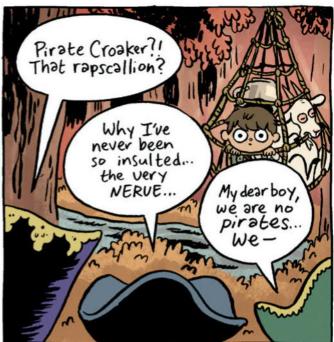

## CREATED BY PAT MCHALE

"DREAMLAND MELODIES"
WRITTEN AND ILLUSTRATED BY JIM CAMPBELL
WITH DANIELLE BURGOS

"A DIFFERENT TUNE"
WRITTEN BY KIERNAN SJURSEN-LIEN
ILLUSTRATED BY CARA MCGEE
COLORS BY WHITNEY COGAR
LETTERS BY WARREN MONTGOMERY