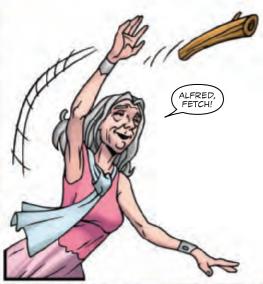

AGNES, former Hollywood star, shocked her dog ALFRED (who can now speak, proposed to her new boyfriend. But no one was MORE shocked than WALLY, said "boyfriend" who had only gone out with AGNES on one date! He fled the island, too, retreating from civilization and all human contact to find himself.