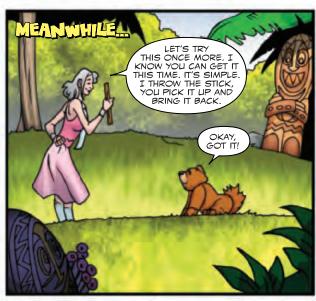

AGNES, former Hollywood star, shocked her dog ALFRED (who can now speak, proposed to her new boyfriend. But no one was MORE shocked than WALLY, said "boyfriend" who had only gone out with AGNES on one date! He fled the island, too, retreating from civilization and all human contact to find himself.