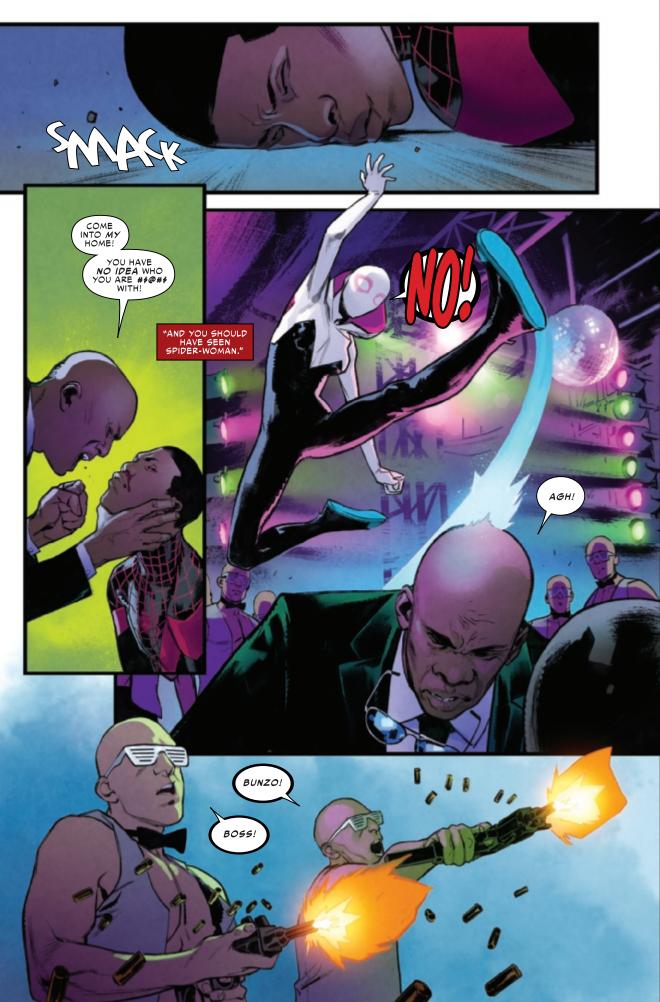

However, Jefferson has disappeared. Maria Hill of S.H.I.E.L.D. enlisted Miles's help, giving him a watch that could teleport him to alternate dimensions. Miles found himself in a world where Spider-Gwen is New york's web-slinging super hero, and with her help, he was able to find Jefferson...but he's not quite what they expected.