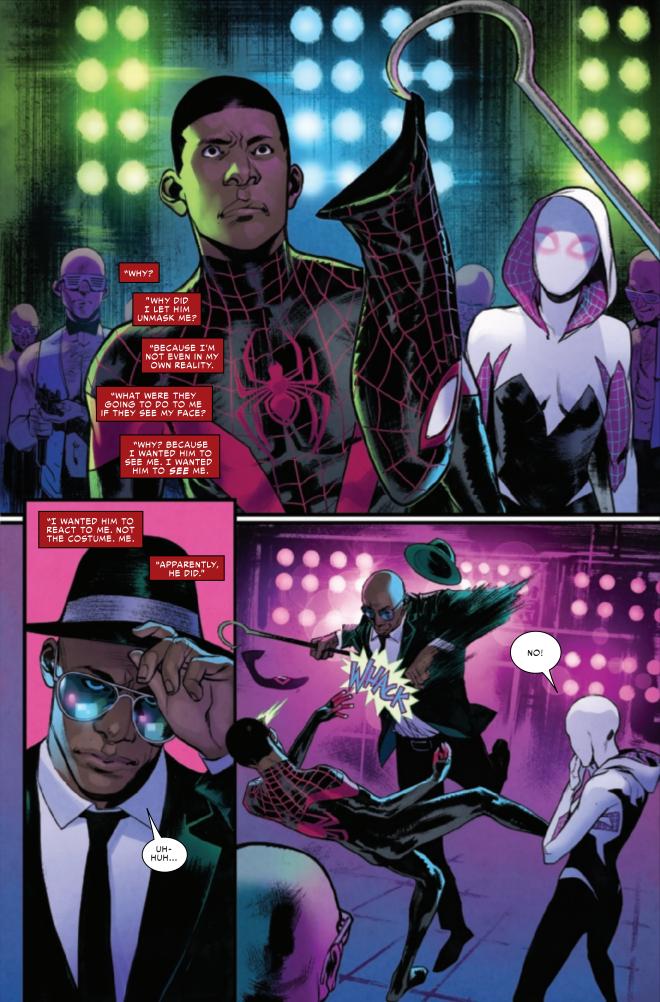

However, Jefferson has disappeared. Maria Hill of S.H.I.E.L.D. enlisted Miles's help, giving him a watch that could teleport him to alternate dimensions. Miles found himself in a world where Spider-Gwen is New york's web-slinging super hero, and with her help, he was able to find Jefferson...but he's not quite what they expected.