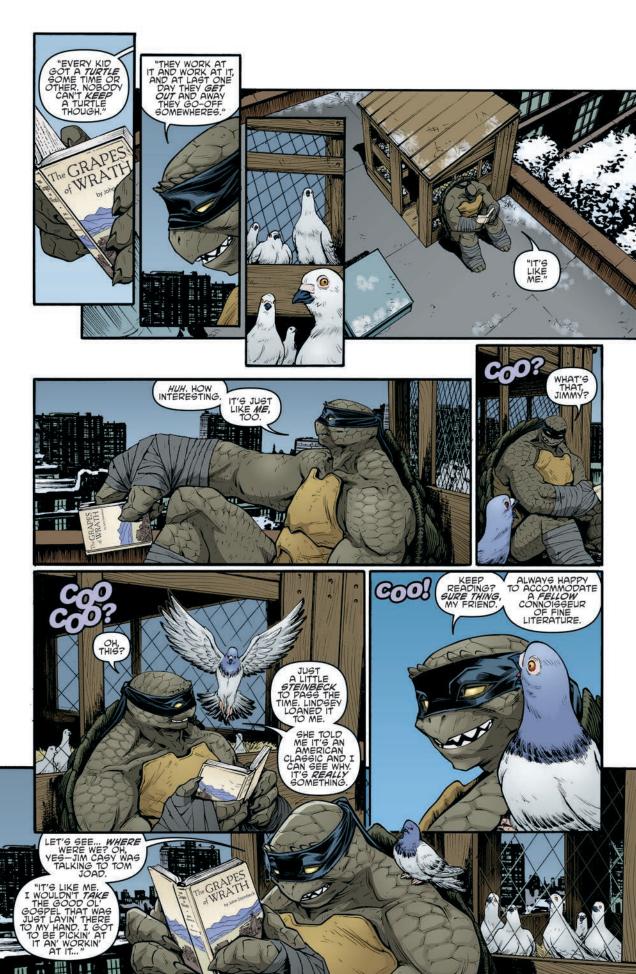

The Story So Far: The Turtles are on their own for the first time without Splinter's guidance. Meanwhile, Agent Bishop and the Earth Protection Force have begun to take an interest in mutants.