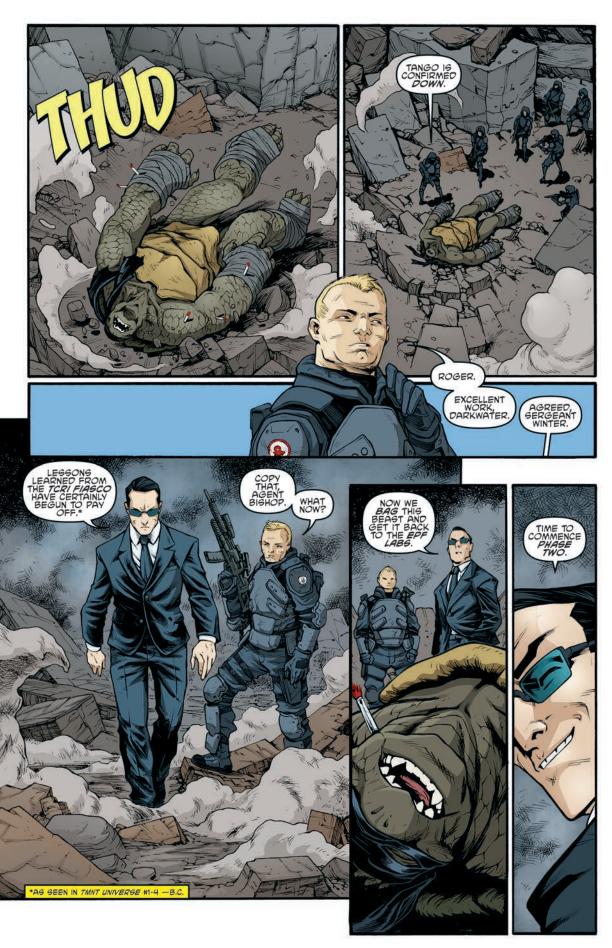

The Story So Far: The Turtles are on their own for the first time without Splinter's guidance. Meanwhile, Agent Bishop and the Earth Protection Force have begun to take an interest in mutants.