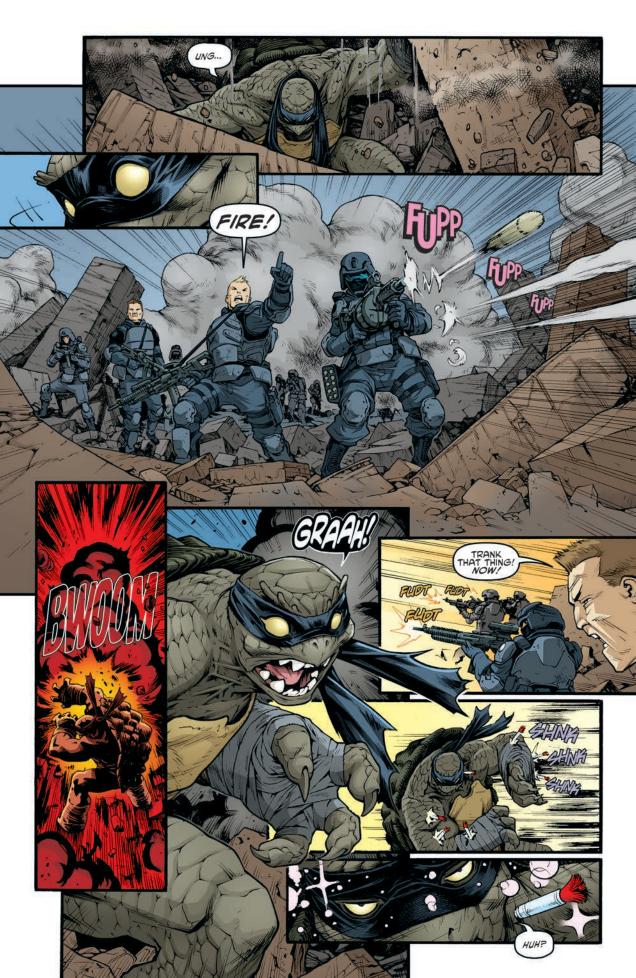

The Story So Far: The Turtles are on their own for the first time without Splinter's guidance. Meanwhile, Agent Bishop and the Earth Protection Force have begun to take an interest in mutants.