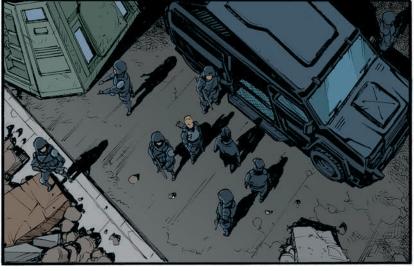

The Story So Far: The Turtles are on their own for the first time without Splinter's guidance. Meanwhile, Agent Bishop and the Earth Protection Force have begun to take an interest in mutants.