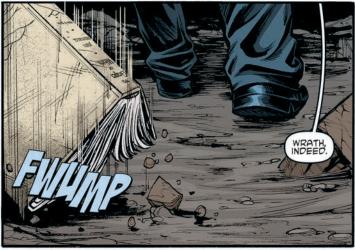

The Story So Far: The Turtles are on their own for the first time without Splinter's guidance. Meanwhile, Agent Bishop and the Earth Protection Force have begun to take an interest in mutants.