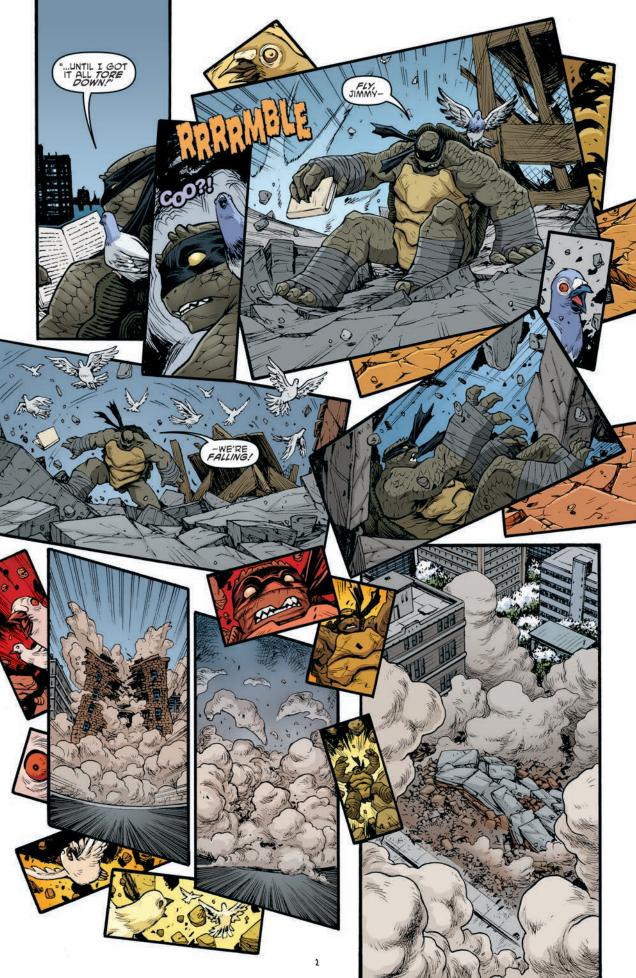

The Story So Far: The Turtles are on their own for the first time without Splinter's guidance. Meanwhile, Agent Bishop and the Earth Protection Force have begun to take an interest in mutants.