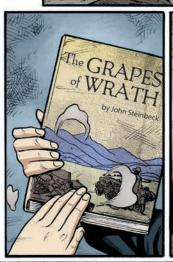

The Story So Far: The Turtles are on their own for the first time without Splinter's guidance. Meanwhile, Agent Bishop and the Earth Protection Force have begun to take an interest in mutants.