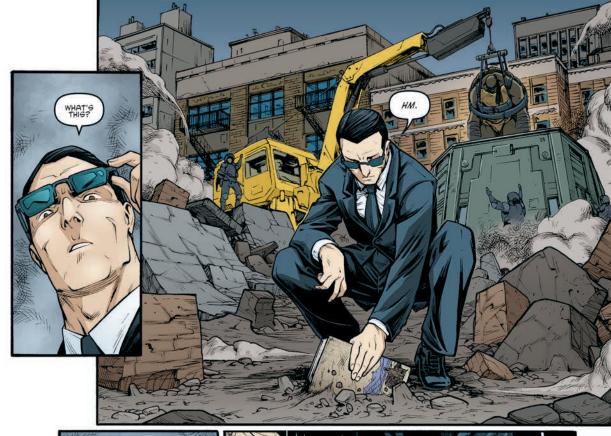

The Story So Far: The Turtles are on their own for the first time without Splinter's guidance. Meanwhile, Agent Bishop and the Earth Protection Force have begun to take an interest in mutants.