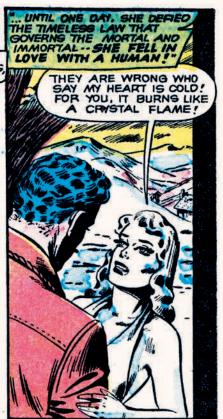

THUS THE FORCES OF TRAGEDY WERE UNLEASHED! SO DIED THE SNOW MAIDEN-BURIED UNDER HIGH ON MOUNT BLANC, A MONSTROUS FORCE A MOUNTAIN OF SNOW, ALONG WITH THE STIRRED-WHO CLAIMED THE SNOW MAIDEN ENTIRE VILLAGE-- FOR HIS OWN-- THE ICE KING!"

BELOVED ... NO!

AGHHH!

THEN, AFTER HOURS OF HUNTING AMONG THE RUINS -- GIL BENT OVER TO PICK UP A SHINING OBJECT--

THAT NIGHT, WORRIED ABOUT HER SWEETHEART, ELLA CREPT UP TO HIS STUDIO WINDOW! THERE--

NEXT, GIL ANXIOUSLY PREPARED TO PLACE THE HUGE GEM WITHIN THE FROZEN FORM --