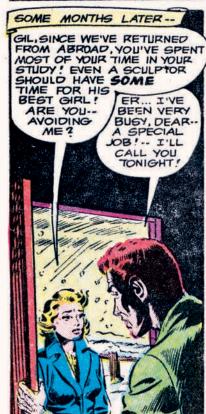

S AN OF MOUNT BLANG-IT'S HALF-BURIED IN THE SNOW! FOR OUR VACATION, OLD LEGEND TOLD OF ELLA -- LET'S GO THIS PLACE ... DOWN!

"LONG AGO," GIL BEGAN, "A FRIENDLY SPRITE KNOWN AS THE SNOW MAIDEN WOULD SOMETIMES COME DOWN FROM HER ICY HOME ON THE MOUNTAIN AND JOIN IN THE DANCING -- "



"SHE WAS A LIVING
STATUE OF SOLID ICE,
WHITE, COLD, AND...
VERY BEAUTIFUL!
SO LONG AS SHE WAS
A REMOTE SEMI-GODDESS,
THE VILLAGERS
LOVED HER..."





THUS THE FORCES OF TRAGEDY WERE UNLEASHED! SO DIED THE SNOW MAIDEN-BURIED UNDER HIGH ON MOUNT BLANC, A MONSTROUS FORCE A MOUNTAIN OF SNOW, ALONG WITH THE STIRRED-WHO CLAIMED THE SNOW MAIDEN ENTIRE VILLAGE-- FOR HIS OWN-- THE ICE KING!"

BELOVED ... NO!

AGHHH!





THEN, AFTER HOURS OF HUNTING AMONG THE RUINS -- GIL BENT OVER TO PICK UP A SHINING OBJECT--











THAT NIGHT, WORRIED ABOUT HER SWEETHEART, ELLA CREPT UP TO HIS STUDIO WINDOW! THERE--



NEXT, GIL ANXIOUSLY PREPARED TO PLACE THE HUGE GEM WITHIN THE FROZEN FORM --

















NTERNATIONAL ICE PATROL



THEN, AT A FARM, A FEW MILES FROM GIL'S STUDIO;