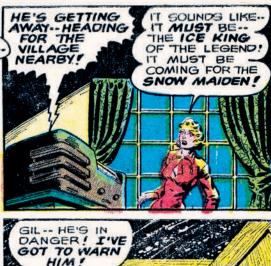

THUS THE FORCES OF TRAGEDY WERE UNLEASHED! SO DIED THE SNOW MAIDEN-BURIED UNDER HIGH ON MOUNT BLANC, A MONSTROUS FORCE A MOUNTAIN OF SNOW, ALONG WITH THE STIRRED-WHO CLAIMED THE SNOW MAIDEN ENTIRE VILLAGE-- FOR HIS OWN-- THE ICE KING!"