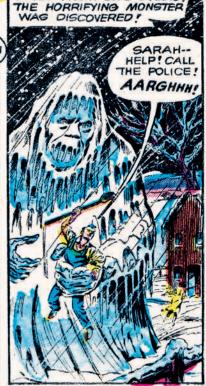

E DOWN FROM HER ICY HOME ON THE MOUNTAIN AND JOIN IN THE DANCING -- "



"SHE WAS A LIVING
STATUE OF SOLID ICE,
WHITE, COLD, AND...
VERY BEAUTIFUL!
SO LONG AS SHE WAS
A REMOTE SEMI-GODDESS,
THE VILLAGERS
LOVED HER..."





THUS THE FORCES OF TRAGEDY WERE UNLEASHED! SO DIED THE SNOW MAIDEN-BURIED UNDER HIGH ON MOUNT BLANC, A MONSTROUS FORCE A MOUNTAIN OF SNOW, ALONG WITH THE STIRRED-WHO CLAIMED THE SNOW MAIDEN ENTIRE VILLAGE-- FOR HIS OWN-- THE ICE KING!"

BELOVED ... NO!

AGHHH!





THEN, AFTER HOURS OF HUNTING AMONG THE RUINS -- GIL BENT OVER TO PICK UP A SHINING OBJECT--











THAT NIGHT, WORRIED ABOUT HER SWEETHEART, ELLA CREPT UP TO HIS STUDIO WINDOW! THERE--



NEXT, GIL ANXIOUSLY PREPARED TO PLACE THE HUGE GEM WITHIN THE FROZEN FORM --

















NTERNATIONAL ICE PATROL



THEN, AT A FARM, A FEW MILES FROM GIL'S STUDIO;