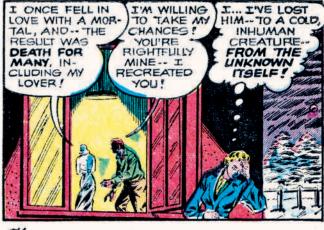

THUS THE FORCES OF TRAGEDY WERE UNLEASHED! SO DIED THE SNOW MAIDEN-BURIED UNDER HIGH ON MOUNT BLANC, A MONSTROUS FORCE A MOUNTAIN OF SNOW, ALONG WITH THE STIRRED-WHO CLAIMED THE SNOW MAIDEN ENTIRE VILLAGE-- FOR HIS OWN-- THE ICE KING!"