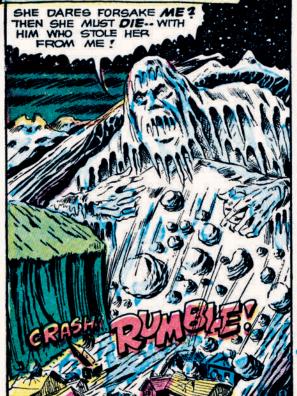

THUS THE FORCES OF TRAGEDY WERE UNLEASHED! SO DIED THE SNOW MAIDEN-BURIED UNDER HIGH ON MOUNT BLANC, A MONSTROUS FORCE A MOUNTAIN OF SNOW, ALONG WITH THE STIRRED-WHO CLAIMED THE SNOW MAIDEN ENTIRE VILLAGE-- FOR HIS OWN-- THE ICE KING!"

BELOVED ... NO!

AGHHH!

THEN, AFTER HOURS OF HUNTING AMONG THE RUINS -- GIL BENT OVER TO PICK UP A SHINING OBJECT--

THAT NIGHT, WORRIED ABOUT HER SWEETHEART, ELLA CREPT UP TO HIS STUDIO WINDOW! THERE--

NEXT, GIL ANXIOUSLY PREPARED TO PLACE THE HUGE GEM WITHIN THE FROZEN FORM --