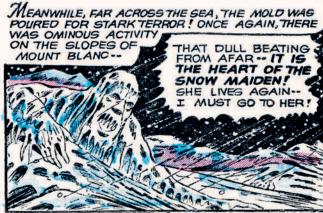

THUS THE FORCES OF TRAGEDY WERE UNLEASHED! SO DIED THE SNOW MAIDEN-BURIED UNDER HIGH ON MOUNT BLANC, A MONSTROUS FORCE A MOUNTAIN OF SNOW, ALONG WITH THE STIRRED-WHO CLAIMED THE SNOW MAIDEN ENTIRE VILLAGE-- FOR HIS OWN-- THE ICE KING!"