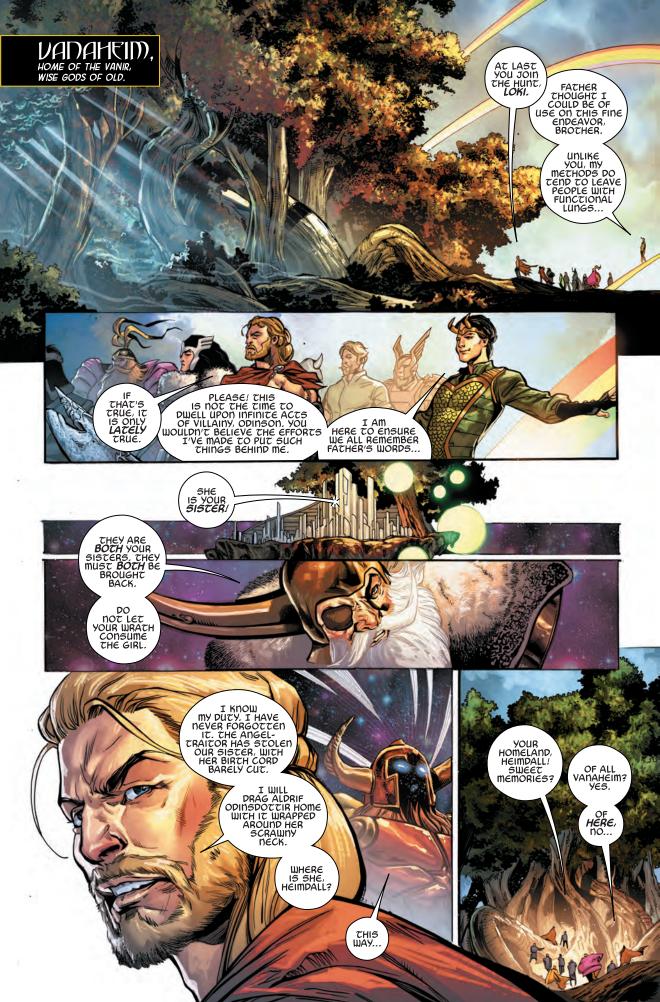

RECENTLY, THOR AND LOKI LEARNED OF THE EXISTENCE OF THE TENTH REALM AND THEIR LOST SIBLING, RESULTING IN BOTH HEVEN'S RETURN TO OUR DIMENSION AND ANGELA'S TRUE IDENTITY BEING REVEALED TO ALL, INCLUDING HERSELF. WITH THE KNOWLEDGE OF HER TRUE HERITAGE NOW PUBLIC, ANGELA HAS BEEN CAST OUT OF THE TENTH REALM AND WANTS NOTHING TO DO WITH ASGARD...

...Which seems strange, considering she's currently on the run with her friend Sera after stealing Odin and Freyja's latest newborn daughter, otherwise known as the next heir to Asgard. To evade thor and his fellow Asgardians, Sera brought Angela to the realm of Vanaheim, home to the former Angel's mother -- and apparently, a small army of killer dark elves!