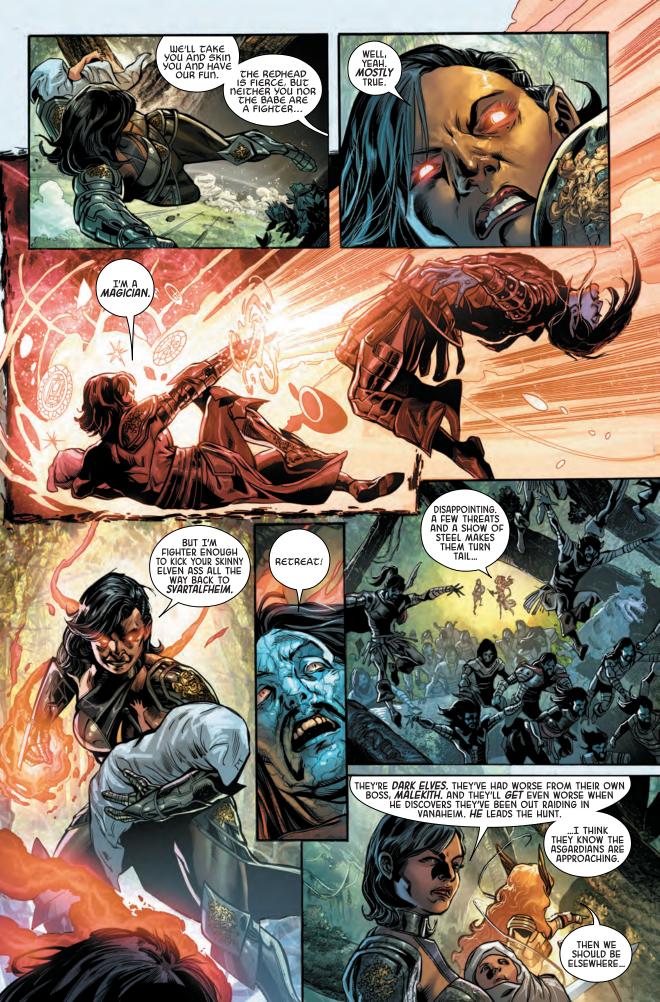

...Which seems strange, considering she's currently on the run with her friend Sera after stealing Odin and Freyja's latest newborn daughter, otherwise known as the next heir to Asgard. To evade thor and his fellow Asgardians, Sera brought Angela to the realm of Vanaheim, home to the former Angel's mother -- and apparently, a small army of killer dark elves!