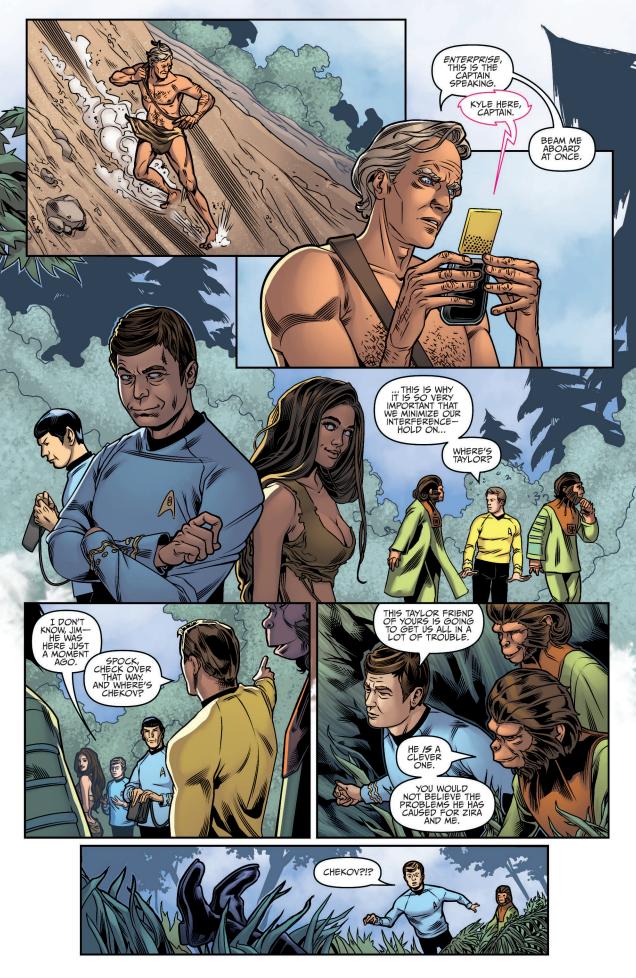

## THE PRIMATE DIRECTIVE

Captain James T. Kirk and the crew of the USS Enterprise have pursued Klingon warships through an interdimensional portal, finding themselves on a parallel Earth where mankind has become an inferior species and apes rule the planet! Searching for Klingon interference, they've encountered Colonel George Taylor, a timelost astronaut from 20th-century Earth who's hell-bent for vengeance for what's become of humanity. When his requests for assistance are rebuffed, Taylor kayoes Ensign Chekov and takes matters into his own hands...