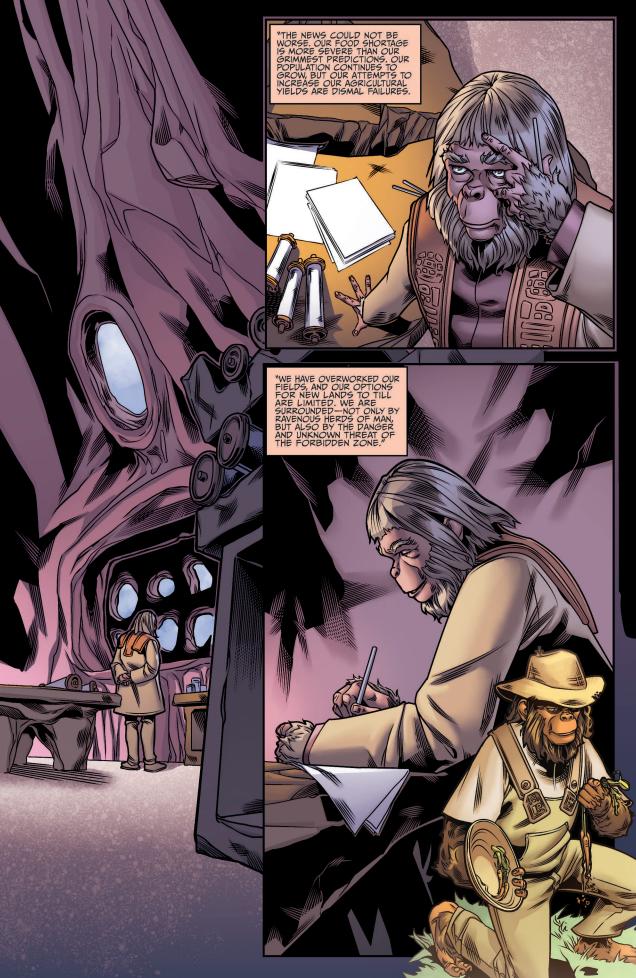

## THE PRIMATE DIRECTIVE

Captain James T. Kirk and the crew of the USS Enterprise have pursued Klingon warships through an interdimensional portal, finding themselves on a parallel Earth where mankind has become an inferior species and apes rule the planet! Searching for Klingon interference, they've encountered Colonel George Taylor, a timelost astronaut from 20th-century Earth who's hell-bent for vengeance for what's become of humanity. When his requests for assistance are rebuffed, Taylor kayoes Ensign Chekov and takes matters into his own hands...