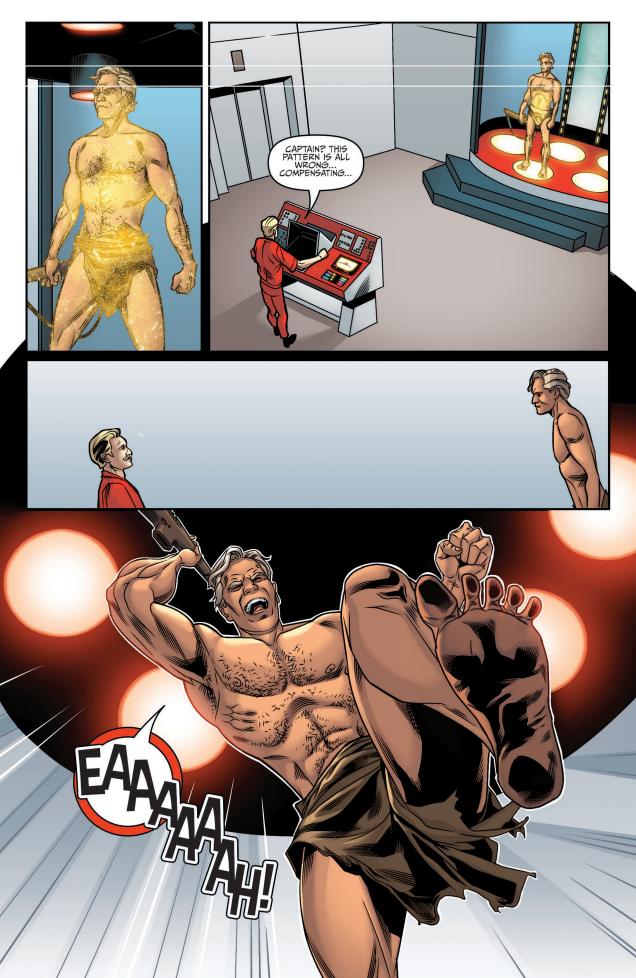

## THE PRIMATE DIRECTIVE

Captain James T. Kirk and the crew of the USS Enterprise have pursued Klingon warships through an interdimensional portal, finding themselves on a parallel Earth where mankind has become an inferior species and apes rule the planet! Searching for Klingon interference, they've encountered Colonel George Taylor, a timelost astronaut from 20th-century Earth who's hell-bent for vengeance for what's become of humanity. When his requests for assistance are rebuffed, Taylor kayoes Ensign Chekov and takes matters into his own hands...