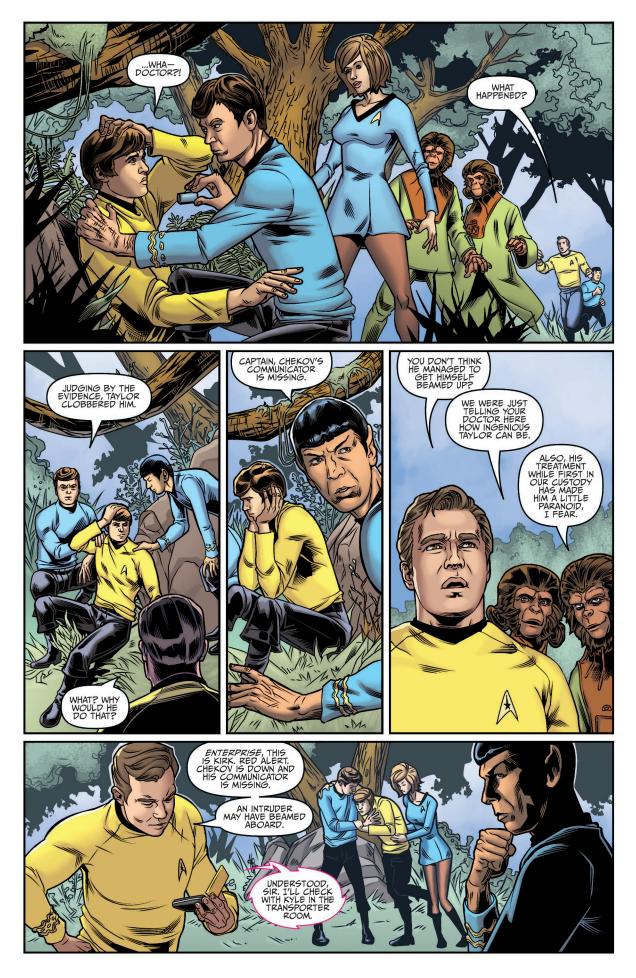

## THE PRIMATE DIRECTIVE

Captain James T. Kirk and the crew of the USS Enterprise have pursued Klingon warships through an interdimensional portal, finding themselves on a parallel Earth where mankind has become an inferior species and apes rule the planet! Searching for Klingon interference, they've encountered Colonel George Taylor, a timelost astronaut from 20th-century Earth who's hell-bent for vengeance for what's become of humanity. When his requests for assistance are rebuffed, Taylor kayoes Ensign Chekov and takes matters into his own hands...