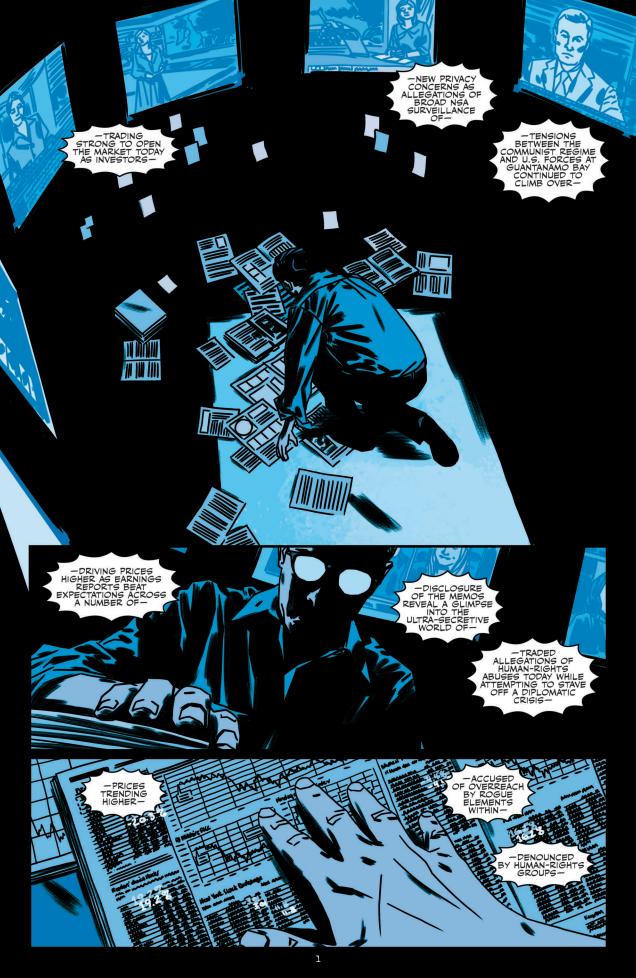

## Previously on The X-Files...

For years, FBI agents Fox Mulder and Dana Scully toiled in the X-Files Unit, a one-office division of the Bureau dealing with cases deemed unsolvable and related to unexplained phenomena. Eventually, both agents left the FBI and began a new life together in peaceful anonymity. However, recent events prompted them to return to the Bureau and the X-Files.