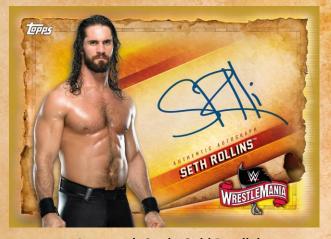

# **Autograph Cards**

2020 Topps WWE® Road To WrestleMania® features
2 hits per box with 1 autograph guaranteed!

Parallels include:

Blue – numbered to 50

Silver – numbered to 25

Gold – numbered to 10

Red – numbered 1-of-1

Printing Plates – 4 styles, numbered 1-of-1

Look for rare dual autograph cards and triple autograph cards, each numbered to 25!

Parallels include:

Gold – numbered to 10

Red - numbered 1-of-1

**Autograph Card - Gold Parallel** 