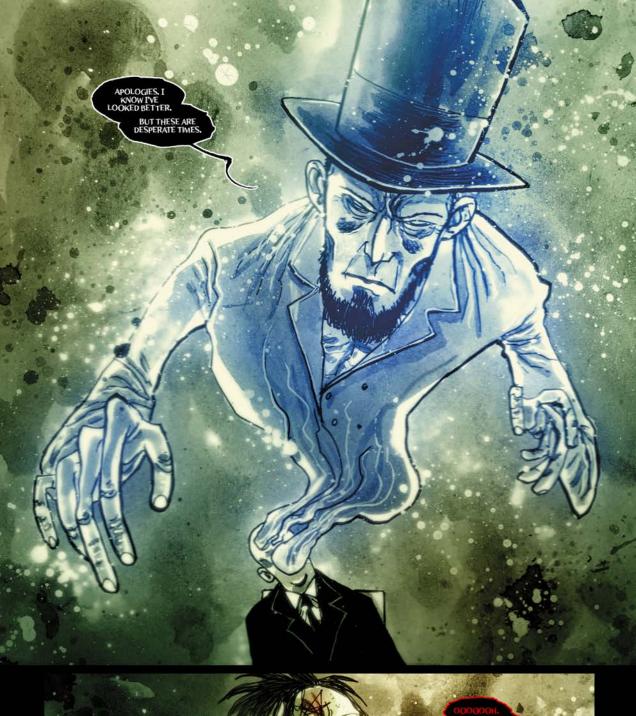

## ISSUE 2

WORMWOOD IS BACK ON PLANET EARTH, A SPECIAL AGENT FROM THE U.S. GOVERNMENT HAS REQUESTED HELP, SO HE'S GONE TO WASHINGTON TO DISCOVER JUST WHAT'S GOING ON. AND HE'S BRINGING MR. PENDULUM, HIS D.I.Y. CLOCKWORK MAN, HIS BODYGUARD/BABYSITTER PHOEBE PHOENIX, AND HIS EX, MS. MEDUSA, ALONG FOR THE RIDE.