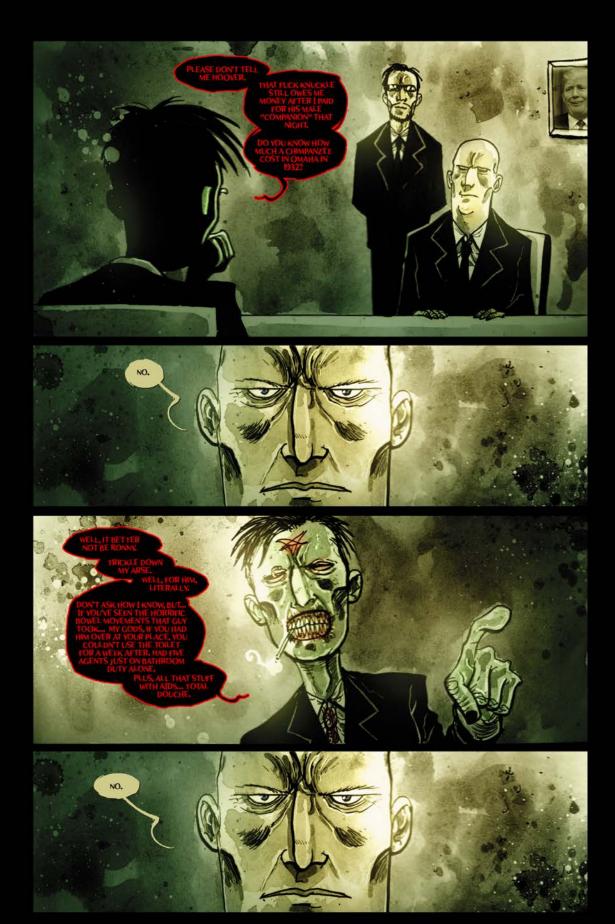

## ISSUE 2

WORMWOOD IS BACK ON PLANET EARTH, A SPECIAL AGENT FROM THE U.S. GOVERNMENT HAS REQUESTED HELP, SO HE'S GONE TO WASHINGTON TO DISCOVER JUST WHAT'S GOING ON. AND HE'S BRINGING MR. PENDULUM, HIS D.I.Y. CLOCKWORK MAN, HIS BODYGUARD/BABYSITTER PHOEBE PHOENIX, AND HIS EX, MS. MEDUSA, ALONG FOR THE RIDE.