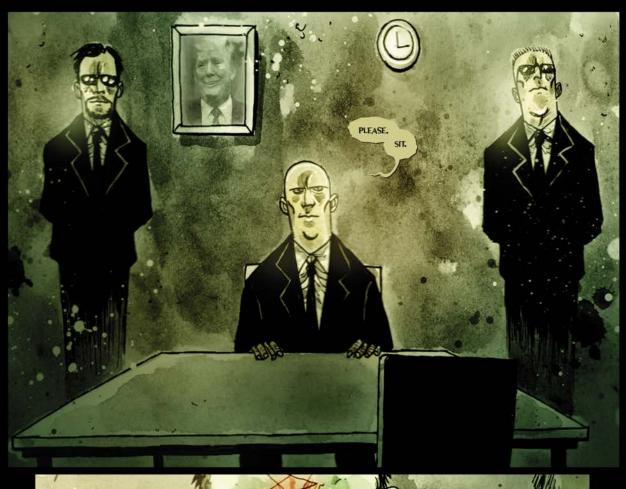

## ISSUE 2

WORMWOOD IS BACK ON PLANET EARTH, A SPECIAL AGENT FROM THE U.S. GOVERNMENT HAS REQUESTED HELP, SO HE'S GONE TO WASHINGTON TO DISCOVER JUST WHAT'S GOING ON. AND HE'S BRINGING MR. PENDULUM, HIS D.I.Y. CLOCKWORK MAN, HIS BODYGUARD/BABYSITTER PHOEBE PHOENIX, AND HIS EX, MS. MEDUSA, ALONG FOR THE RIDE.