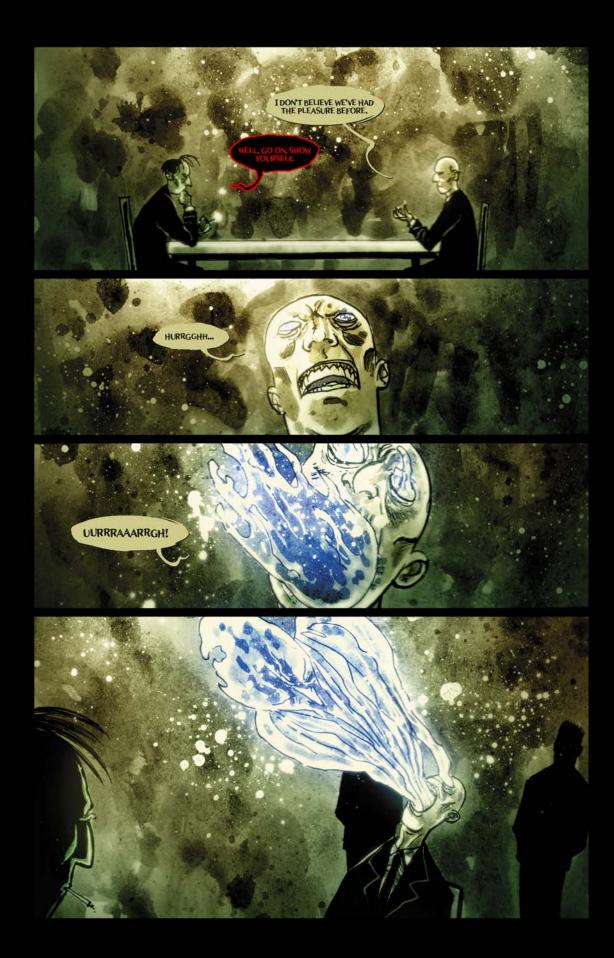

## ISSUE 2

WORMWOOD IS BACK ON PLANET EARTH, A SPECIAL AGENT FROM THE U.S. GOVERNMENT HAS REQUESTED HELP, SO HE'S GONE TO WASHINGTON TO DISCOVER JUST WHAT'S GOING ON. AND HE'S BRINGING MR. PENDULUM, HIS D.I.Y. CLOCKWORK MAN, HIS BODYGUARD/BABYSITTER PHOEBE PHOENIX, AND HIS EX, MS. MEDUSA, ALONG FOR THE RIDE.