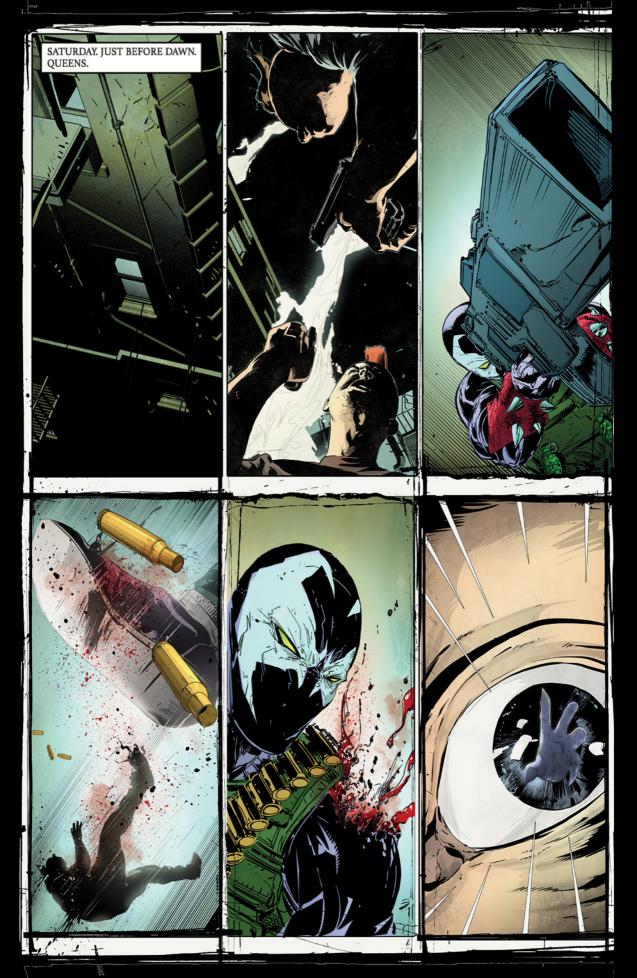

## PREVIOUSLY IN SPAWN

Al visits Cyan, who's in a mental institution. After an awkward start, she starts to open up to him. They begin to talk about Wanda, but the conversation quickly takes a terrifying turn when Cyan drops her teddy bear. Al tries to pick it up but she instantly begins to scream and the nurses have to sedate her. Upon Terry's arrival, he blames Al for Cyan's outburst. Al tells him he thinks the outburst was a cause of some sort of drug in her system. Al pressures Terry to use his military contacts to give him a name of a lower level drug lord who he can use to start to stop some of the drug traffic in the city. Spawn goes to the drug dealer's hideout and threatens him, but things go wrong and kills one of the men. Later, when Terry returns to Cyan, she tells him she is in a lot of pain. Terry pulls out his prescription bottle containing Oxycodone and gives her one.

"I CAN'T KEEP DOING THIS. NOT BY MYSELF. NOT ALONE.

"I WON'T SURVIVE."