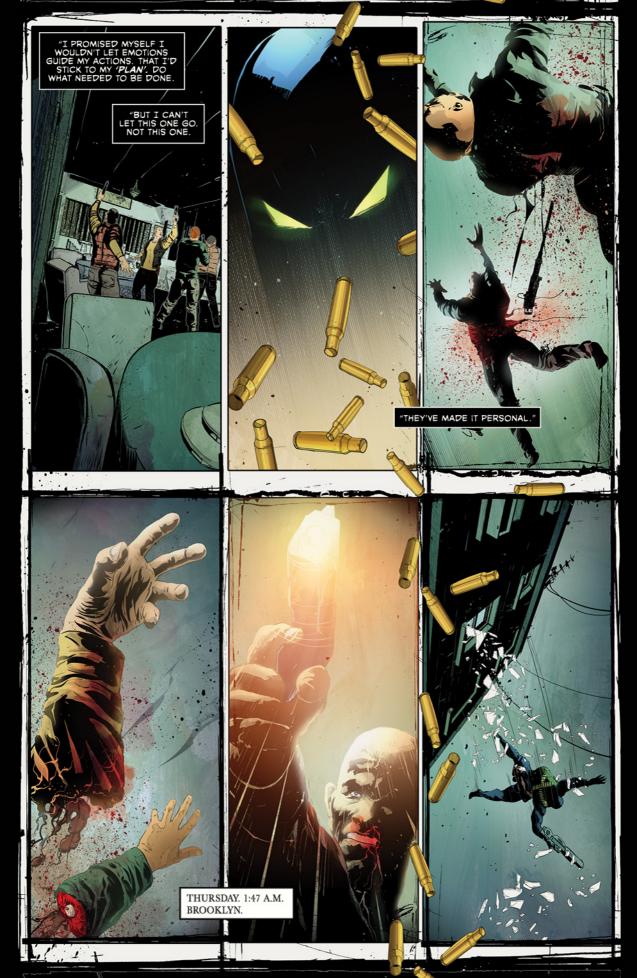

## PREVIOUSLY IN SPAWN

Al visits Cyan, who's in a mental institution. After an awkward start, she starts to open up to him. They begin to talk about Wanda, but the conversation quickly takes a terrifying turn when Cyan drops her teddy bear. Al tries to pick it up but she instantly begins to scream and the nurses have to sedate her. Upon Terry's arrival, he blames Al for Cyan's outburst. Al tells him he thinks the outburst was a cause of some sort of drug in her system. Al pressures Terry to use his military contacts to give him a name of a lower level drug lord who he can use to start to stop some of the drug traffic in the city. Spawn goes to the drug dealer's hideout and threatens him, but things go wrong and kills one of the men. Later, when Terry returns to Cyan, she tells him she is in a lot of pain. Terry pulls out his prescription bottle containing Oxycodone and gives her one.