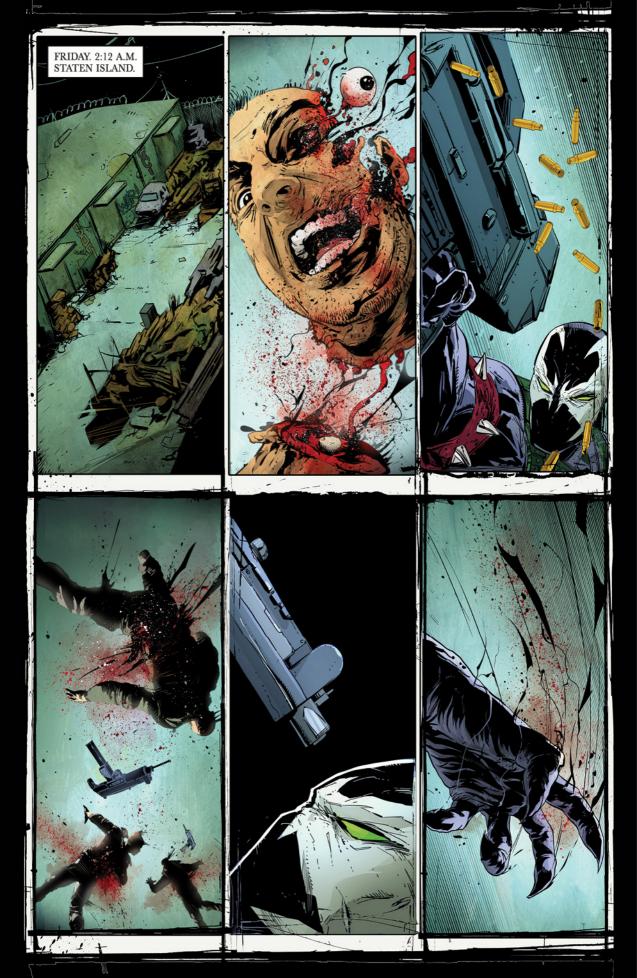

## PREVIOUSLY IN SPAWN

Al visits Cyan, who's in a mental institution. After an awkward start, she starts to open up to him. They begin to talk about Wanda, but the conversation quickly takes a terrifying turn when Cyan drops her teddy bear. Al tries to pick it up but she instantly begins to scream and the nurses have to sedate her. Upon Terry's arrival, he blames Al for Cyan's outburst. Al tells him he thinks the outburst was a cause of some sort of drug in her system. Al pressures Terry to use his military contacts to give him a name of a lower level drug lord who he can use to start to stop some of the drug traffic in the city. Spawn goes to the drug dealer's hideout and threatens him, but things go wrong and kills one of the men. Later, when Terry returns to Cyan, she tells him she is in a lot of pain. Terry pulls out his prescription bottle containing Oxycodone and gives her one.