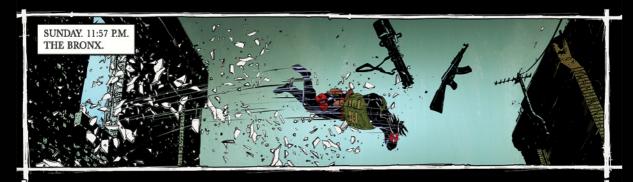

## PREVIOUSLY IN SPAWN

Al visits Cyan, who's in a mental institution. After an awkward start, she starts to open up to him. They begin to talk about Wanda, but the conversation quickly takes a terrifying turn when Cyan drops her teddy bear. Al tries to pick it up but she instantly begins to scream and the nurses have to sedate her. Upon Terry's arrival, he blames Al for Cyan's outburst. Al tells him he thinks the outburst was a cause of some sort of drug in her system. Al pressures Terry to use his military contacts to give him a name of a lower level drug lord who he can use to start to stop some of the drug traffic in the city. Spawn goes to the drug dealer's hideout and threatens him, but things go wrong and kills one of the men. Later, when Terry returns to Cyan, she tells him she is in a lot of pain. Terry pulls out his prescription bottle containing Oxycodone and gives her one.