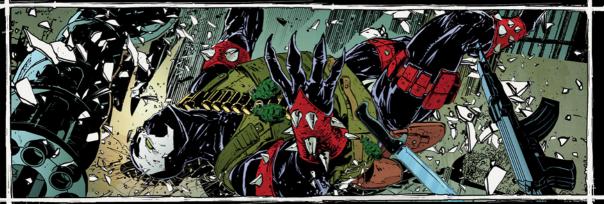

## PREVIOUSLY IN SPAWN

Al visits Cyan, who's in a mental institution. After an awkward start, she starts to open up to him. They begin to talk about Wanda, but the conversation quickly takes a terrifying turn when Cyan drops her teddy bear. Al tries to pick it up but she instantly begins to scream and the nurses have to sedate her. Upon Terry's arrival, he blames Al for Cyan's outburst. Al tells him he thinks the outburst was a cause of some sort of drug in her system. Al pressures Terry to use his military contacts to give him a name of a lower level drug lord who he can use to start to stop some of the drug traffic in the city. Spawn goes to the drug dealer's hideout and threatens him, but things go wrong and kills one of the men. Later, when Terry returns to Cyan, she tells him she is in a lot of pain. Terry pulls out his prescription bottle containing Oxycodone and gives her one.