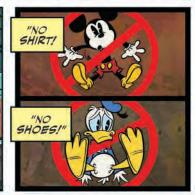

## MICKEY MOUSE

SHORTS - SEASON ONE

ADAPTED FROM THE SERIES BY DISNEY TELEVISION ANIMATION

BASED ON THE DISNEY TV ANIMATION SERIES BY PAUL RUDISH COMICS LAYOUTS JOHN GREEN DIALOGUE ADAPTATION SCOTT TIPTON