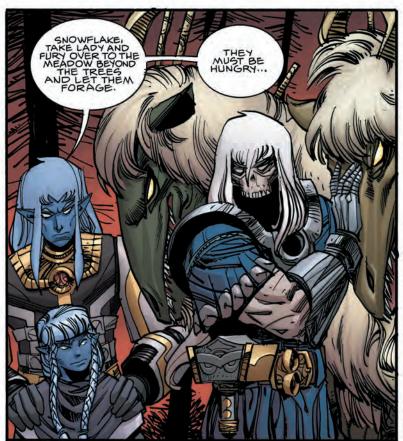

The travelers further encounter a ruined village known as the "Hammer's Graveyard," a location that, despite being guarded by a company of draugar, remains a place of pilgrimage for mortals who risk their lives to honor the dead gods and Thor in particular.

> As Thor's wound continues to weaken him, the travelers ride on. The Black Hold of Angantyr is not far distant.

writer & artist WALTER SIMONSON

colorist LAURA MARTIN

letterer JOHN WORKMAN

editor SCOTT DUNBIER