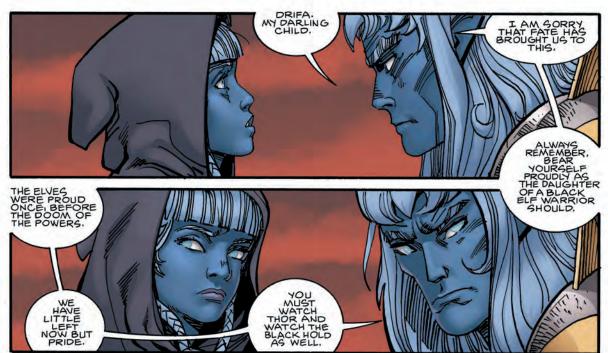

## **OUR STORY SO FAR:**

While Thor and his allies, Regn, the Black Elf Assassin, and his daughter, Drifa, travel to confront Angantyr, the Lord of the Dead, they encounter a frost giant killing dwarves. Thor deals with him and succors the last remaining dwarf, who dies after giving Thor brief counsel.