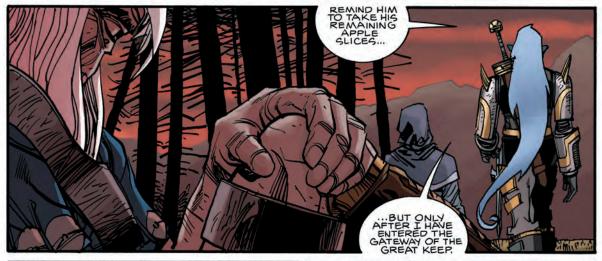

The travelers further encounter a ruined village known as the "Hammer's Graveyard," a location that, despite being guarded by a company of draugar, remains a place of pilgrimage for mortals who risk their lives to honor the dead gods and Thor in particular.

> As Thor's wound continues to weaken him, the travelers ride on. The Black Hold of Angantyr is not far distant.

writer & artist WALTER SIMONSON

colorist LAURA MARTIN

letterer JOHN WORKMAN

editor SCOTT DUNBIER