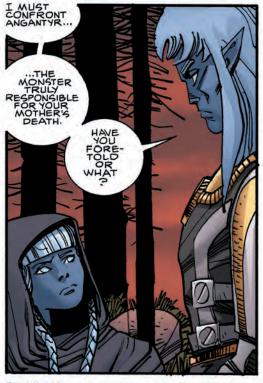

## **OUR STORY SO FAR:**

While Thor and his allies, Regn, the Black Elf Assassin, and his daughter, Drifa, travel to confront Angantyr, the Lord of the Dead, they encounter a frost giant killing dwarves. Thor deals with him and succors the last remaining dwarf, who dies after giving Thor brief counsel.

> As Thor's wound continues to weaken him, the travelers ride on. The Black Hold of Angantyr is not far distant.

writer & artist WALTER SIMONSON

colorist LAURA MARTIN

letterer JOHN WORKMAN

editor SCOTT DUNBIER