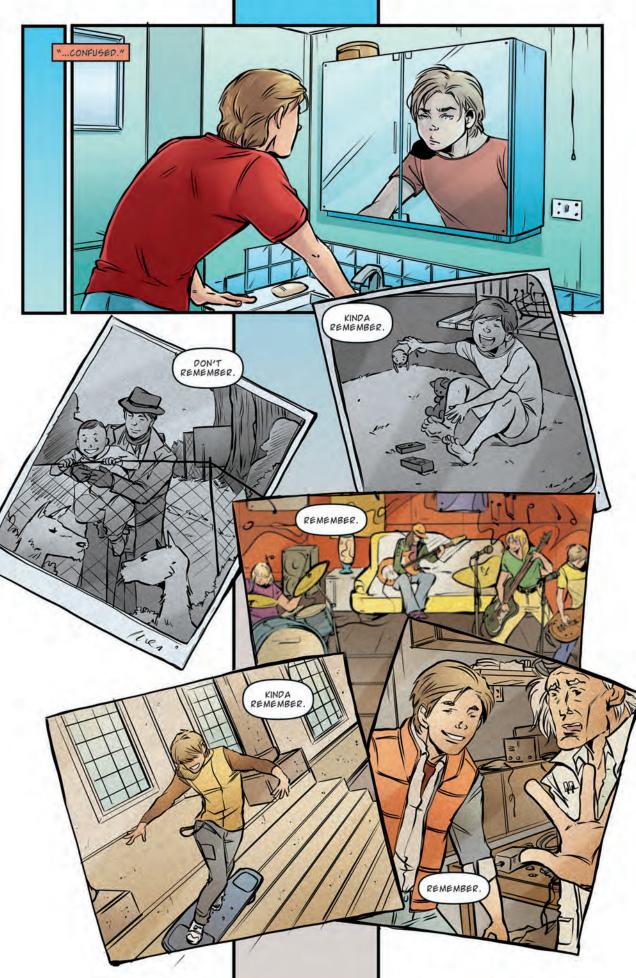

GALE - BARBER - VIECELI - SALGUERO

"LUHO IS MARTY MCFLY, PART 1"
Story by John Barber & Bob Gale • Script by John Barber
Art by Emma Vieceli • Colors by Ester Salguero

Letters by Shawn Lee • Edits by Tom Waltz Publisher **Ted Adams** 