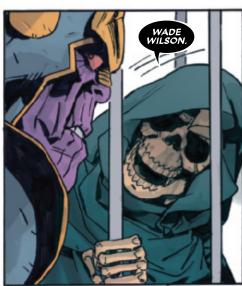

## NO THANKS TO

HELLO, DEADPOOL FANS! THANKS FOR CHECKING IN ON ME AND THANOS. AS YOU KNOW, WE'VE BEEN SEARCHING FOR OUR MUTUAL BELOVED, MISTRSS DEATH.

YES, AFTER

ABYSS MAN THREW
US OFF THE TRAIL, WE
SOUGHT OUT MEPHISTO,
WHO I HAD PREVIOUSLY
BANISHED TO HIS
ABHORRENT REALM
AFTER HE BETRAYED
ME.