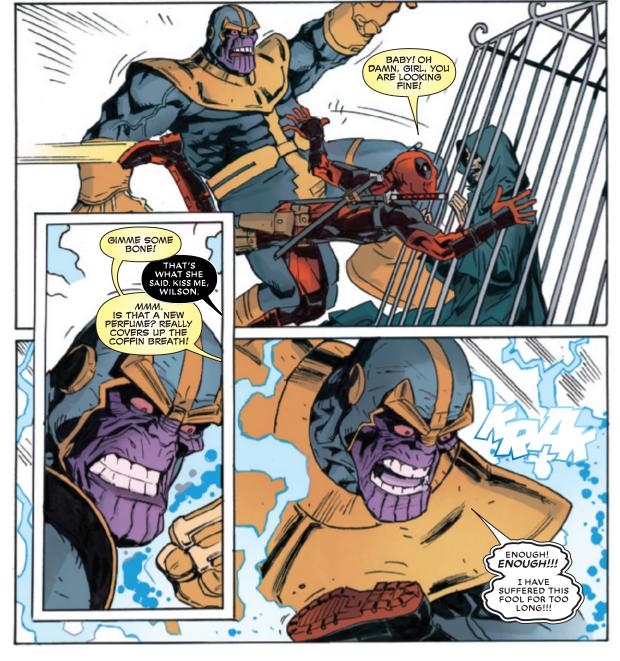

NO THANKS TO THANOS, WE NEEDED A LITTLE HELP ENTERING THAT REALM, AND TURNED TO A HOUNGAN NAMED BLACK TALON TO GET US THERE. UPON A WAR IN HELL. MEPHISTO GREETED US KINDLY, THOUGH HE COULD HAVE OFFERED US A DRINK, NO?