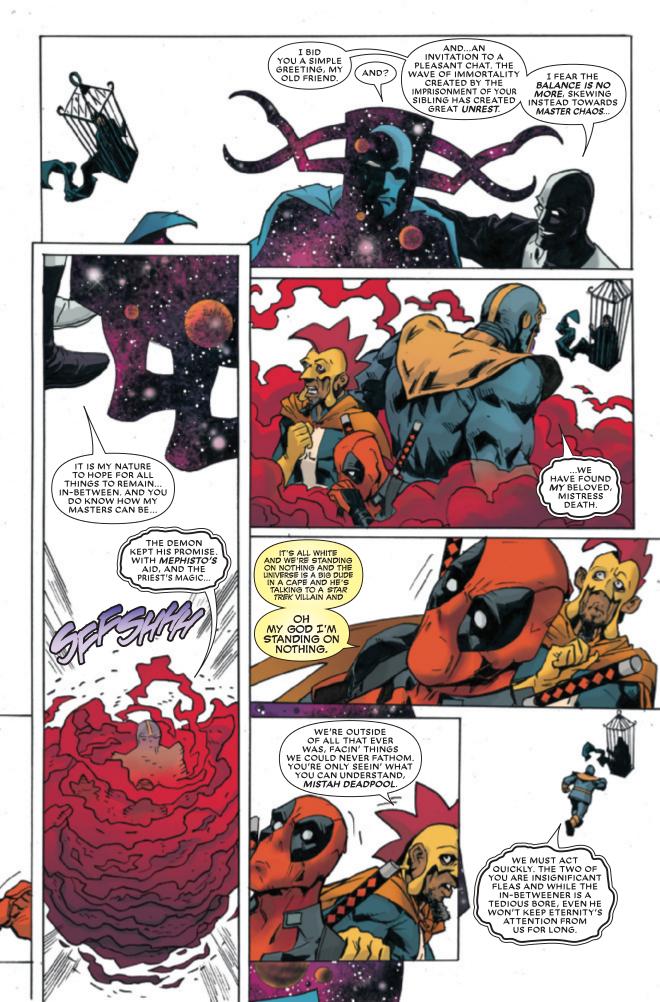

HE INFORMED
US THAT HE DIDN'T
HAVE MISTRESS DEATH
AFTER ALL, AND
POINTED FINGERS
AT SATANNISH.

WE WERE MAKING
PROGRESS, UNTIL BLACKHEART
SPROUTED OUT OF TALON AND
CASUALLY TRIED TO INCINERATE HIS
FATHER, MEPHISTO. AND AS MUCH
AS I LOVE A GOOD FAMILY REUNION,
WE NEEDED MEPHISTO TO HELP US
FIND OUR BELOVED, WHO SEEMS
TO BE LOST IN ETERNITY.

THUS, WE CONTINUE...