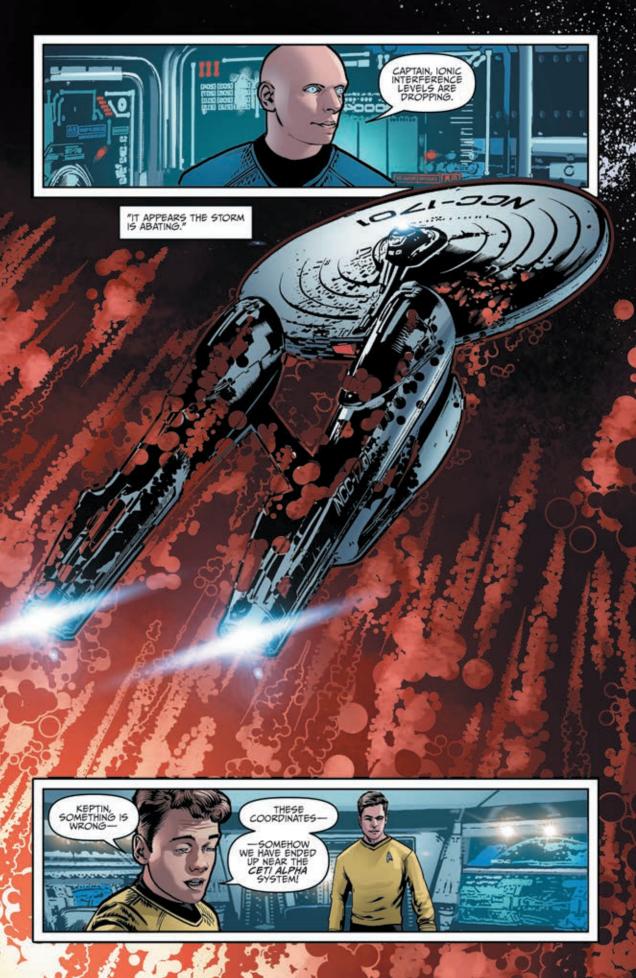

## PREVIOUSLY IN STAR TREK ...

The *U.S.S.* Enterprise continues its ongoing mission to explore strange new worlds and new civilizations, boldly going where no one has gone before. Now midway through their five-year voyage into uncharted space, Captain Kirk and the crew are about to encounter their strangest discovery yet... themselves!