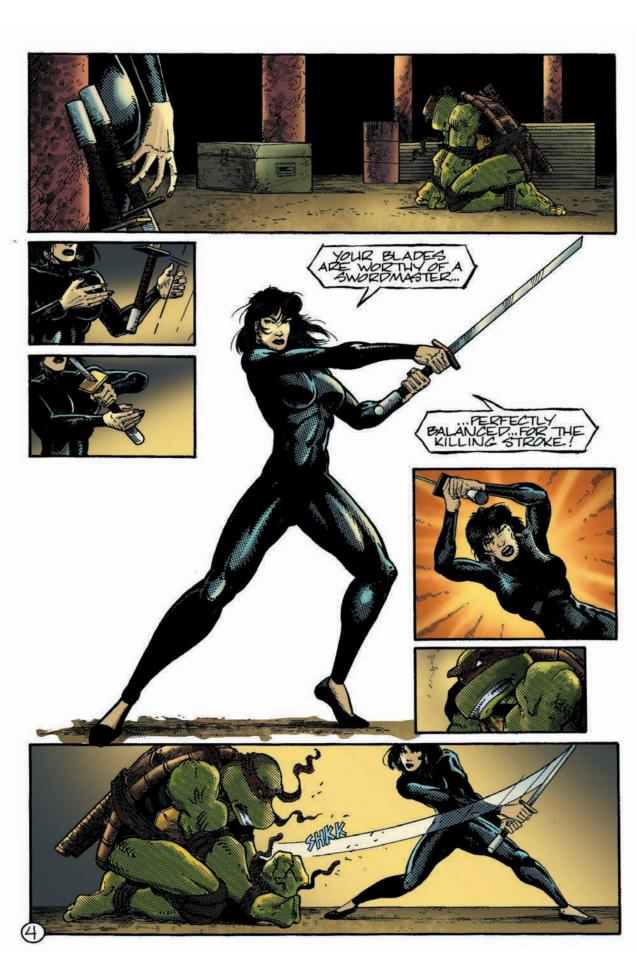

## **TEENAGE MUTANT NINJA**

STORY AND ART BY: KEVIN EASTMAN. PETER LAIRD AND JIM LAWSON

> COVER ART: A.C. FARLEY

COLORS:

ADAM GUZOWSKI

EDITOR:

TOM WALTZ

deo