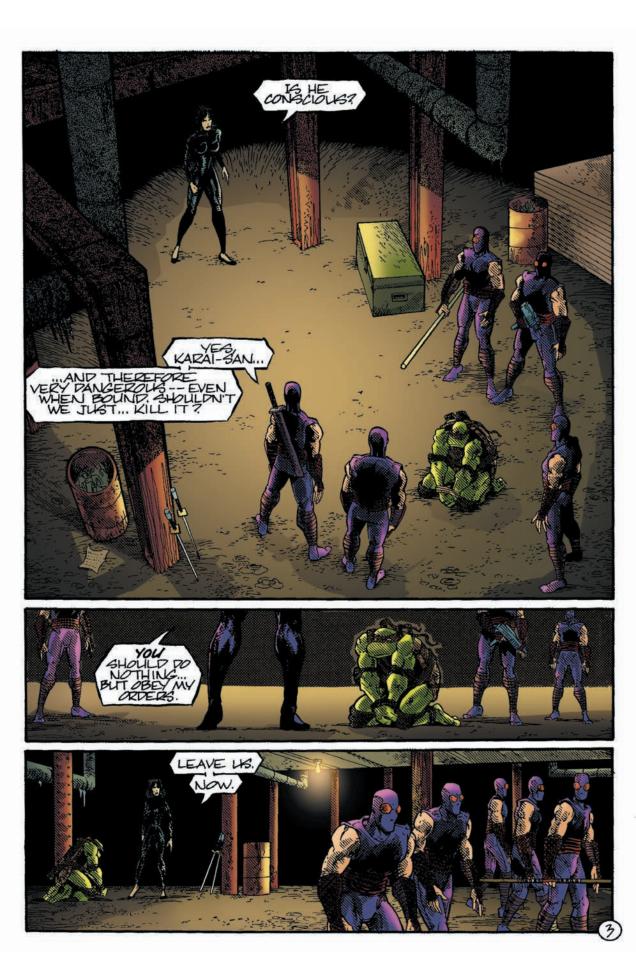

## **TEENAGE MUTANT NINJA**

STORY AND ART BY: KEVIN EASTMAN. PETER LAIRD AND JIM LAWSON

> COVER ART: A.C. FARLEY

COLORS:

ADAM GUZOWSKI

EDITOR:

TOM WALTZ

deo