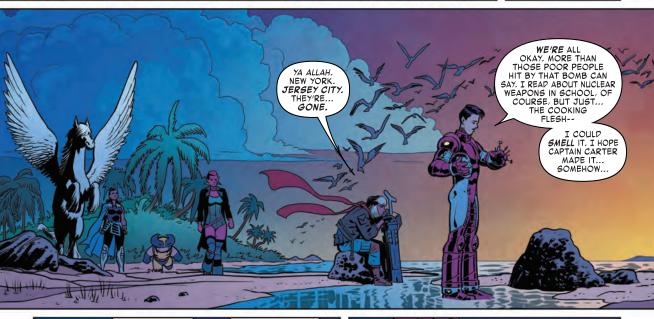

But now the Tallus is broken. With the Time-Eater hot on their heels, the Exiles hurtled through realities running into Morph, Blink's old teammate, in one of them — until they finally landed in a world where Steve Rogers was killed before taking the Super-Soldier Serum and Peggy Carter took his place as Captain America. Captain Carter recruited the Exiles on a mission to stop the Red Skull from setting off a nuclear bomb, but they failed. The entire world just blew up.