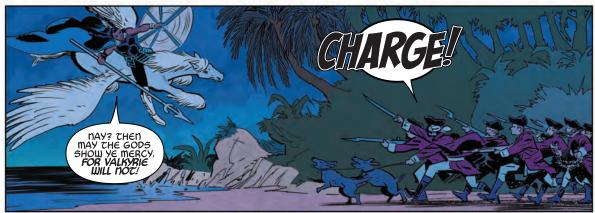

An entity called the Time-Eater is destroying the multiverse, and the only witness is the Unseen, the being formerly known as Nick Fury who is now cursed to watch all reality pass him by. But there is hope: A dimensionhopping device called the Tallus has recruited a new team composed of Blink, Khan (a postapocalyptic Ms. Marvel), Iron Lad (a Nate Richards who chose neither Kang's despotism nor the Young Avengers' heroism), Valkyrie (the lone defender of a distant Asgard) and Wolvie (an extra-adorable Wolverine from a world full of extra-adorable X-Men).