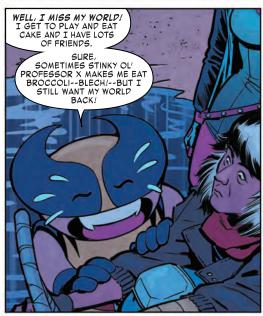

An entity called the Time-Eater is destroying the multiverse, and the only witness is the Unseen, the being formerly known as Nick Fury who is now cursed to watch all reality pass him by. But there is hope: A dimensionhopping device called the Tallus has recruited a new team composed of Blink, Khan (a postapocalyptic Ms. Marvel), Iron Lad (a Nate Richards who chose neither Kang's despotism nor the Young Avengers' heroism), Valkyrie (the lone defender of a distant Asgard) and Wolvie (an extra-adorable Wolverine from a world full of extra-adorable X-Men).