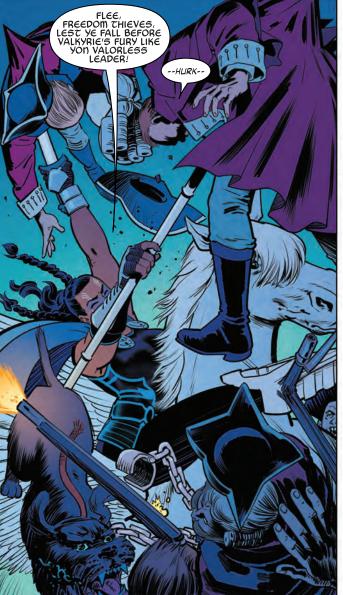

An entity called the Time-Eater is destroying the multiverse, and the only witness is the Unseen, the being formerly known as Nick Fury who is now cursed to watch all reality pass him by. But there is hope: A dimensionhopping device called the Tallus has recruited a new team composed of Blink, Khan (a postapocalyptic Ms. Marvel), Iron Lad (a Nate Richards who chose neither Kang's despotism nor the Young Avengers' heroism), Valkyrie (the lone defender of a distant Asgard) and Wolvie (an extra-adorable Wolverine from a world full of extra-adorable X-Men).