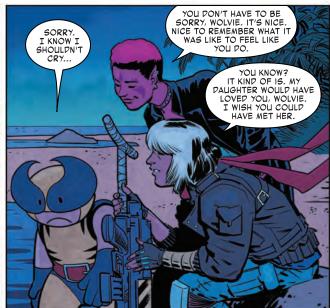

But now the Tallus is broken. With the Time-Eater hot on their heels, the Exiles hurtled through realities running into Morph, Blink's old teammate, in one of them — until they finally landed in a world where Steve Rogers was killed before taking the Super-Soldier Serum and Peggy Carter took his place as Captain America. Captain Carter recruited the Exiles on a mission to stop the Red Skull from setting off a nuclear bomb, but they failed. The entire world just blew up.