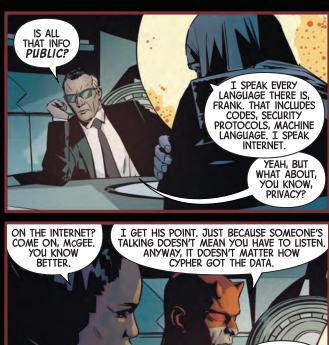

MARVEL #2

HUNT FOR WOLVERINE
SOULE - BUFFAGNI - CHARALAMPIDIS

THE X-MEN ASKED DAREDEVIL TO LOOK INTO THE DISAPPEARANCE OF WOLVERINE'S BODY. THOUGH DAREDEVIL HAS INVESTIGATIVE CONNECTIONS THROUGH HIS SECRET IDENTITY, LAWYER MATT MURDOCK, HE RECRUITED HELP IN THE FORM OF INHUMAN DETECTIVE FRANK McGEE, RETIRED COP MISTY KNIGHT, AND CYPHER, A MUTANT WITH THE ABILITY TO UNDERSTAND ANY LANGUAGE. THANKS TO CYPHER'S FLUENCY IN—AND ADDICTION TO—THE INTERNET, THE CREW QUICKLY FOUND THEIR FIRST LEAD...