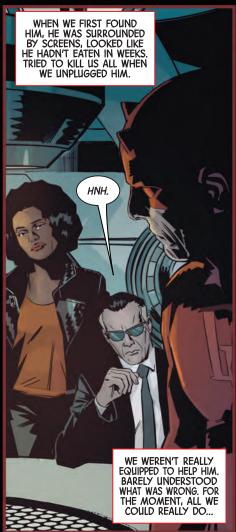

MARVEL #2

HUNT FOR WOLVERINE
SOULE - BUFFAGNI - CHARALAMPIDIS

THE X-MEN ASKED DAREDEVIL TO LOOK INTO THE DISAPPEARANCE OF WOLVERINE'S BODY. THOUGH DAREDEVIL HAS INVESTIGATIVE CONNECTIONS THROUGH HIS SECRET IDENTITY, LAWYER MATT MURDOCK, HE RECRUITED HELP IN THE FORM OF INHUMAN DETECTIVE FRANK McGEE, RETIRED COP MISTY KNIGHT, AND CYPHER, A MUTANT WITH THE ABILITY TO UNDERSTAND ANY LANGUAGE. THANKS TO CYPHER'S FLUENCY IN—AND ADDICTION TO—THE INTERNET, THE CREW QUICKLY FOUND THEIR FIRST LEAD...