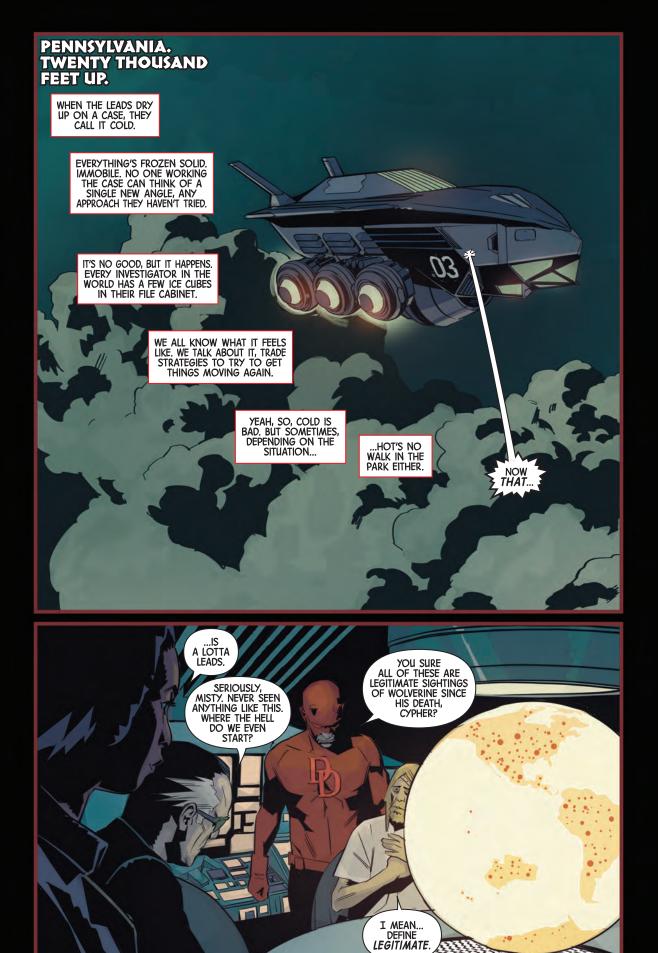

MARVEL #2

HUNT FOR WOLVERINE
SOULE - BUFFAGNI - CHARALAMPIDIS

THE X-MEN ASKED DAREDEVIL TO LOOK INTO THE DISAPPEARANCE OF WOLVERINE'S BODY. THOUGH DAREDEVIL HAS INVESTIGATIVE CONNECTIONS THROUGH HIS SECRET IDENTITY, LAWYER MATT MURDOCK, HE RECRUITED HELP IN THE FORM OF INHUMAN DETECTIVE FRANK McGEE, RETIRED COP MISTY KNIGHT, AND CYPHER, A MUTANT WITH THE ABILITY TO UNDERSTAND ANY LANGUAGE. THANKS TO CYPHER'S FLUENCY IN—AND ADDICTION TO—THE INTERNET, THE CREW QUICKLY FOUND THEIR FIRST LEAD...

WE JUST NEED TO FIGURE OUT HOW TO USE IT.