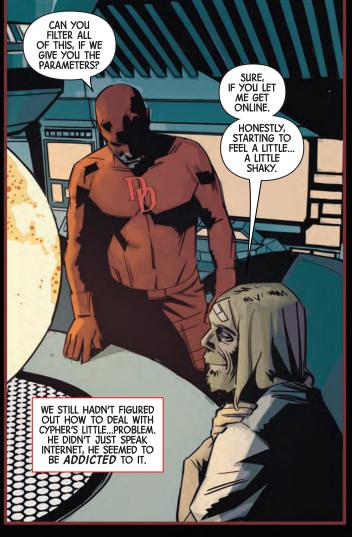

MARVEL #2

HUNT FOR WOLVERINE
SOULE - BUFFAGNI - CHARALAMPIDIS

THE X-MEN ASKED DAREDEVIL TO LOOK INTO THE DISAPPEARANCE OF WOLVERINE'S BODY. THOUGH DAREDEVIL HAS INVESTIGATIVE CONNECTIONS THROUGH HIS SECRET IDENTITY, LAWYER MATT MURDOCK, HE RECRUITED HELP IN THE FORM OF INHUMAN DETECTIVE FRANK McGEE, RETIRED COP MISTY KNIGHT, AND CYPHER, A MUTANT WITH THE ABILITY TO UNDERSTAND ANY LANGUAGE. THANKS TO CYPHER'S FLUENCY IN—AND ADDICTION TO—THE INTERNET, THE CREW QUICKLY FOUND THEIR FIRST LEAD...