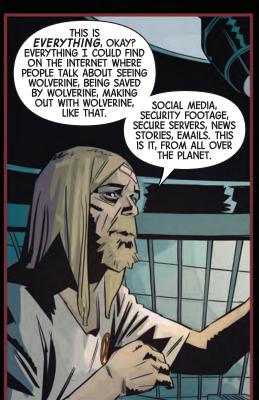

MARVEL #2

HUNT FOR WOLVERINE
SOULE - BUFFAGNI - CHARALAMPIDIS

THE X-MEN ASKED DAREDEVIL TO LOOK INTO THE DISAPPEARANCE OF WOLVERINE'S BODY. THOUGH DAREDEVIL HAS INVESTIGATIVE CONNECTIONS THROUGH HIS SECRET IDENTITY, LAWYER MATT MURDOCK, HE RECRUITED HELP IN THE FORM OF INHUMAN DETECTIVE FRANK McGEE, RETIRED COP MISTY KNIGHT, AND CYPHER, A MUTANT WITH THE ABILITY TO UNDERSTAND ANY LANGUAGE. THANKS TO CYPHER'S FLUENCY IN—AND ADDICTION TO—THE INTERNET, THE CREW QUICKLY FOUND THEIR FIRST LEAD...

WE JUST NEED TO FIGURE OUT HOW TO USE IT.