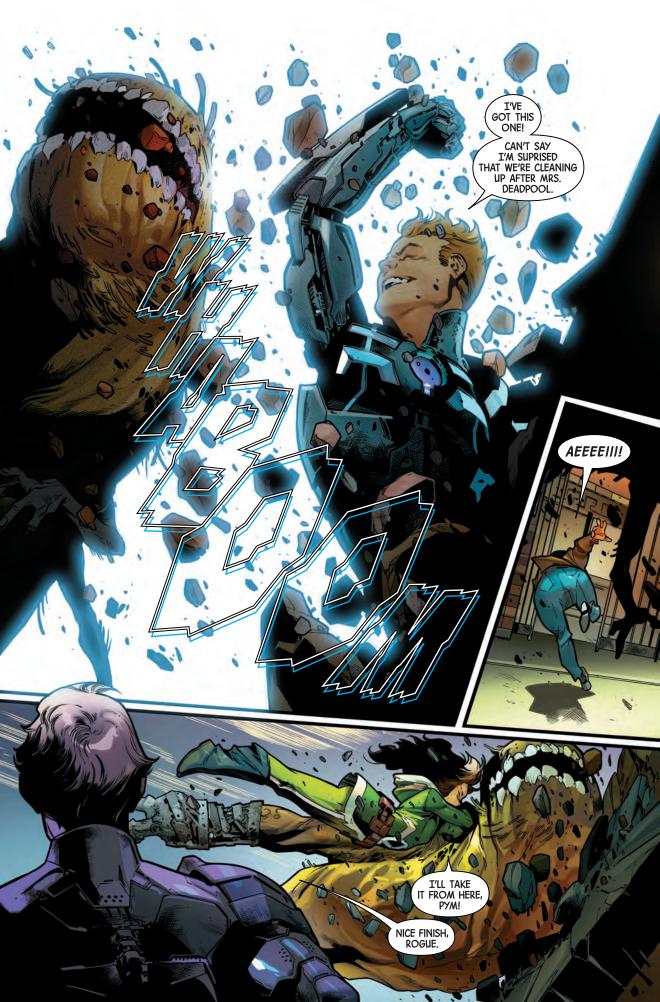

THE AVENGERS BELIEVED THAT HANK PYM, THE ORIGINAL ANT-MAN, WAS LOST FOREVER, CONSUMED BY HIS OWN DIABOLICAL CREATION, ULTRON. BUT THEY WERE WRONG. HANK RETURNED TO EARTH, CLAIMING THAT HE AND ULTRON HAD MERGED BUT HIS HUMAN SIDE WAS STILL IN CONTROL. CAPTAIN AMERICA HAD HIS DOUBTS AND CALLED HANK'S ESTRANGED EX-WIFE, JANET VAN DYNE. FOR A SECOND OPINION...