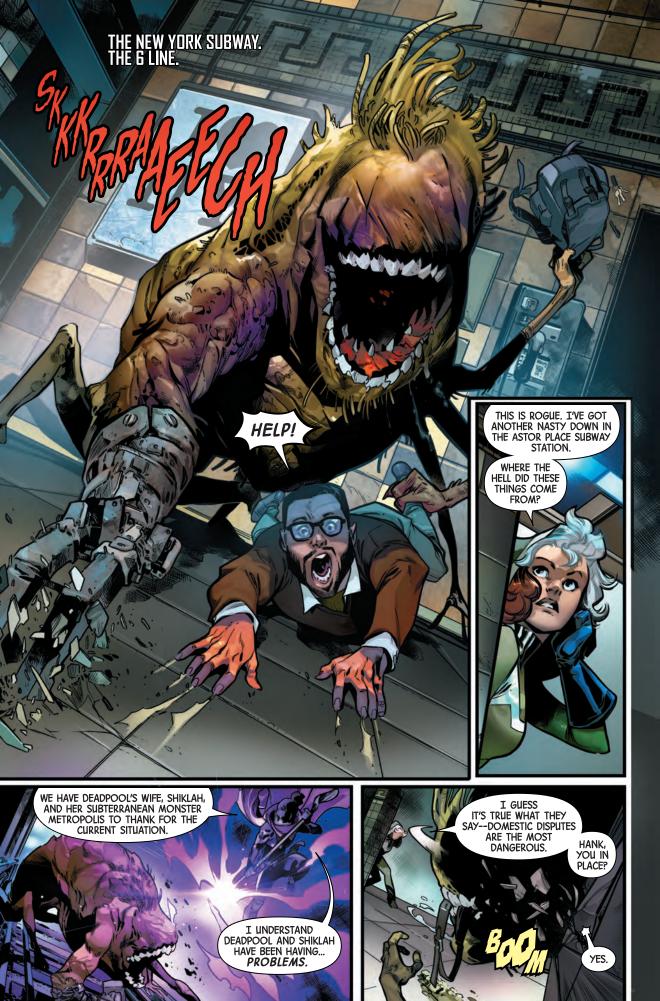

THE AVENGERS BELIEVED THAT HANK PYM, THE ORIGINAL ANT-MAN, WAS LOST FOREVER, CONSUMED BY HIS OWN DIABOLICAL CREATION, ULTRON. BUT THEY WERE WRONG. HANK RETURNED TO EARTH, CLAIMING THAT HE AND ULTRON HAD MERGED BUT HIS HUMAN SIDE WAS STILL IN CONTROL. CAPTAIN AMERICA HAD HIS DOUBTS AND CALLED HANK'S ESTRANGED EX-WIFE, JANET VAN DYNE. FOR A SECOND OPINION...