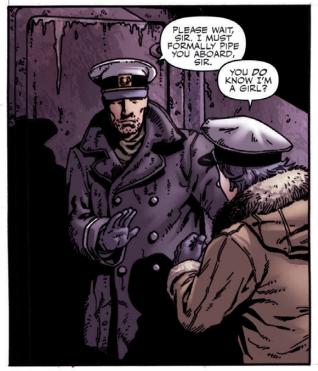

Their search has been sidetracked as the pair help Trina and her previously missing and presumed dead husband, Reynold, find some missing children. After a close call with some local savages, the group has come upon a frozen shipyard whose occupants are of the "shoot first, ask questions later" temperament.