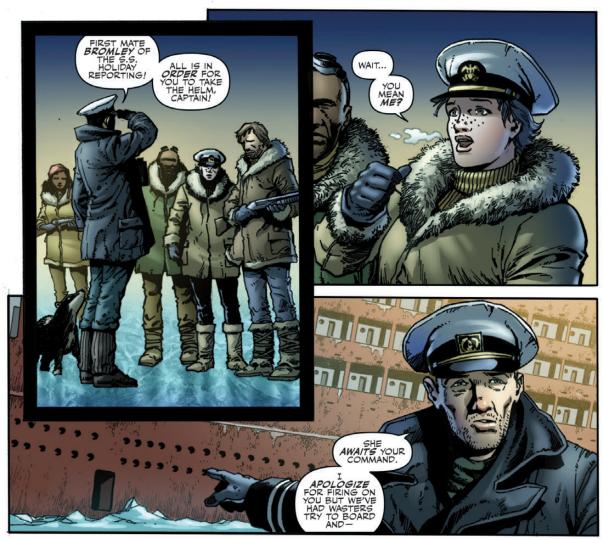

Their search has been sidetracked as the pair help Trina and her previously missing and presumed dead husband, Reynold, find some missing children. After a close call with some local savages, the group has come upon a frozen shipyard whose occupants are of the "shoot first, ask questions later" temperament.