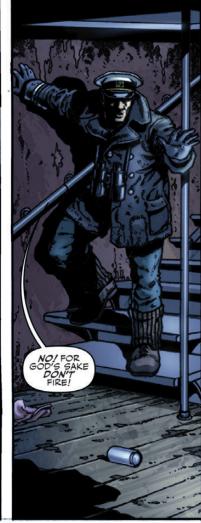

Their search has been sidetracked as the pair help Trina and her previously missing and presumed dead husband, Reynold, find some missing children. After a close call with some local savages, the group has come upon a frozen shipyard whose occupants are of the "shoot first, ask questions later" temperament.