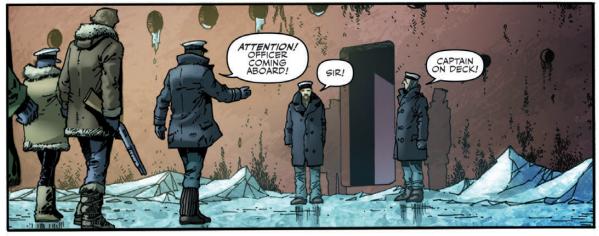

Their search has been sidetracked as the pair help Trina and her previously missing and presumed dead husband, Reynold, find some missing children. After a close call with some local savages, the group has come upon a frozen shipyard whose occupants are of the "shoot first, ask questions later" temperament.