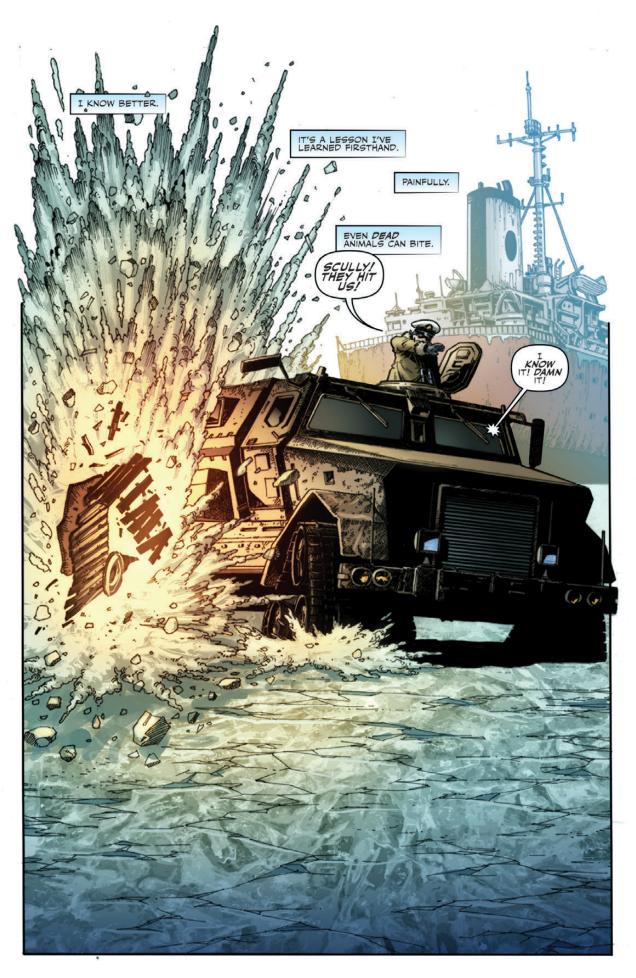

Their search has been sidetracked as the pair help Trina and her previously missing and presumed dead husband, Reynold, find some missing children. After a close call with some local savages, the group has come upon a frozen shipyard whose occupants are of the "shoot first, ask questions later" temperament.