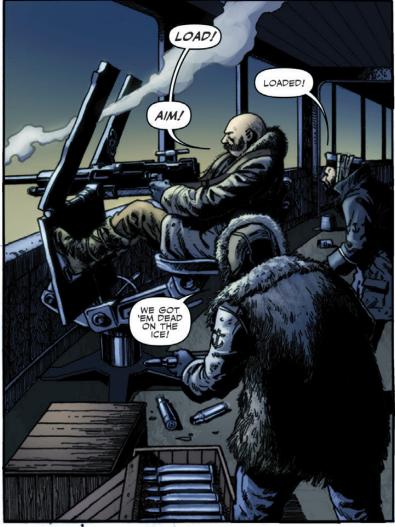

Their search has been sidetracked as the pair help Trina and her previously missing and presumed dead husband, Reynold, find some missing children. After a close call with some local savages, the group has come upon a frozen shipyard whose occupants are of the "shoot first, ask questions later" temperament.