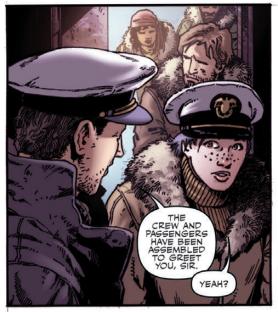

Their search has been sidetracked as the pair help Trina and her previously missing and presumed dead husband, Reynold, find some missing children. After a close call with some local savages, the group has come upon a frozen shipyard whose occupants are of the "shoot first, ask questions later" temperament.