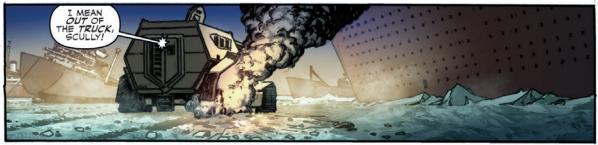

Their search has been sidetracked as the pair help Trina and her previously missing and presumed dead husband, Reynold, find some missing children. After a close call with some local savages, the group has come upon a frozen shipyard whose occupants are of the "shoot first, ask questions later" temperament.